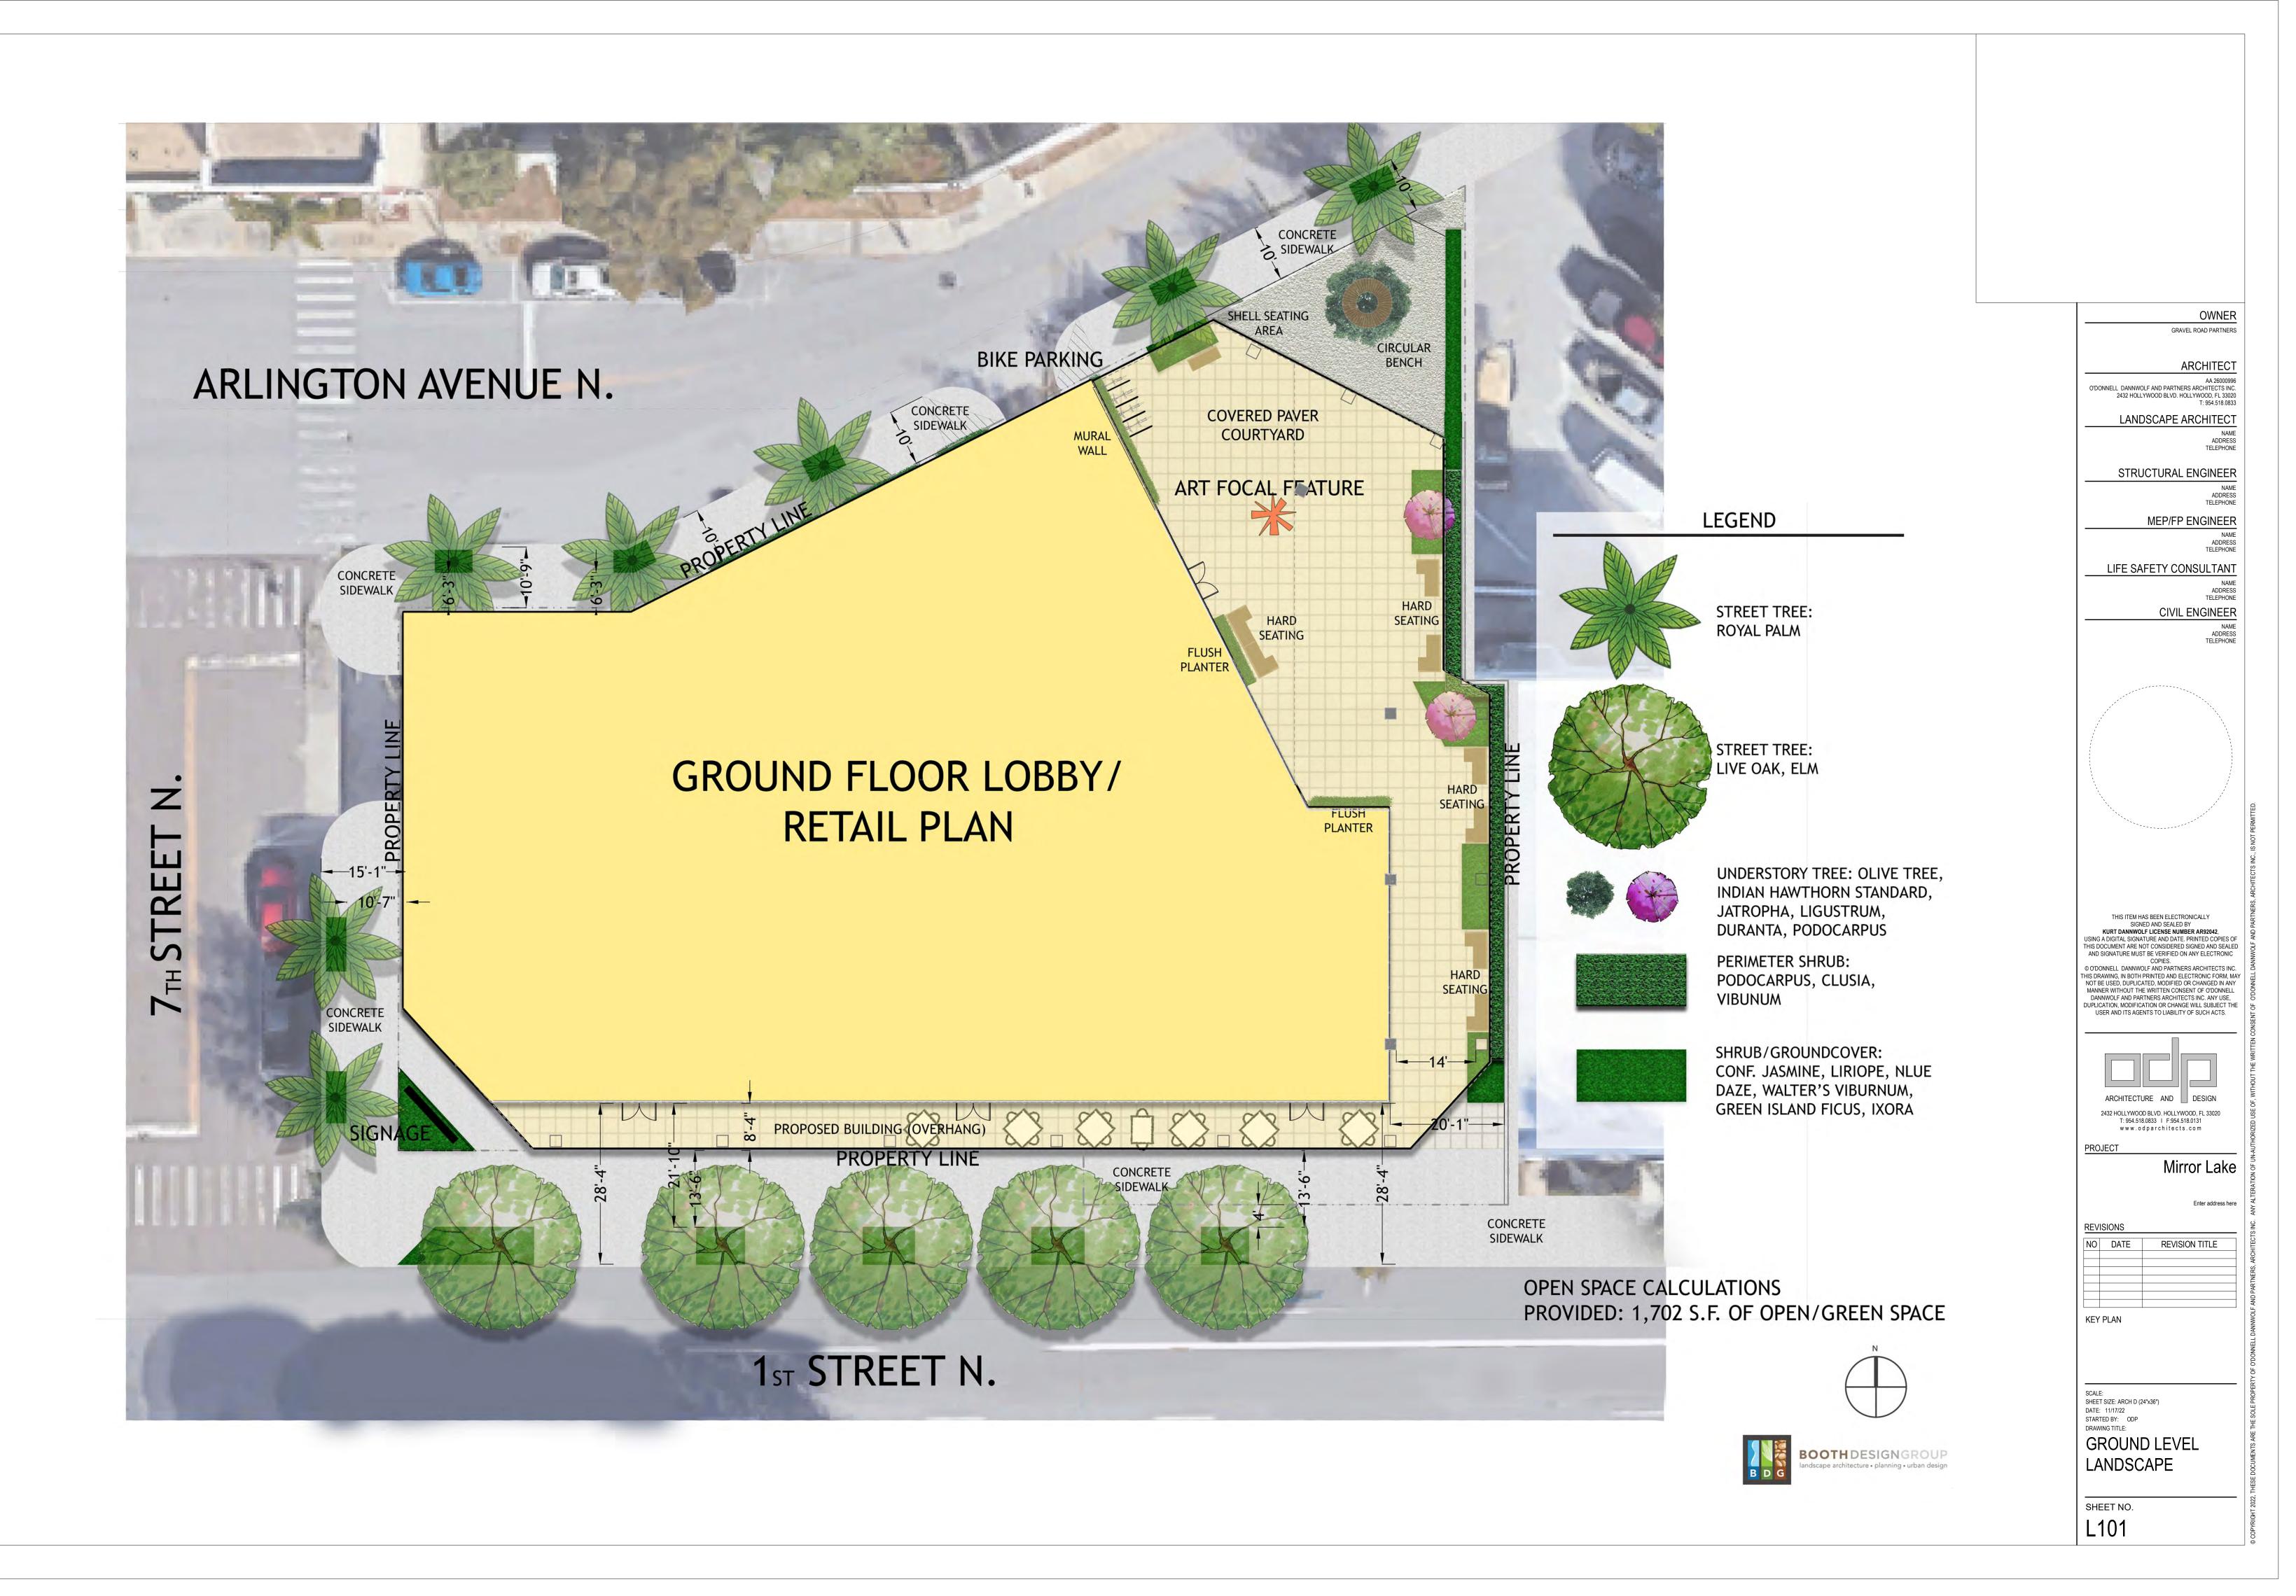

### ONLY COMPLETE APPLICATIONS WILL BE ACCEPTED. FAILURE TO COMPLETE THIS FORM WILL RESULT IN DEFERRAL OF YOUR APPLICATION.

|     |                       |                           | DATA TAB              | ILE                  |                                             |
|-----|-----------------------|---------------------------|-----------------------|----------------------|---------------------------------------------|
| 1.  | Zoning Classificati   | <b>on</b> : DC <b>-</b> 1 |                       |                      |                                             |
|     |                       | DC-1                      |                       |                      |                                             |
| 2.  | Existing Land Use     | Type(s): surfac           | e narking va          | acant offices, va    | cant residential                            |
|     |                       |                           | <u>ee purking, ve</u> |                      |                                             |
| 3.  | Proposed Land Us      | e Type(s): mu             | ltifamily resi        | dential and com      | mercial                                     |
|     |                       |                           |                       |                      |                                             |
| 4.  | Area of Subject Pre   | operty: 24,669            | sf (0.57 ac)          |                      |                                             |
|     |                       |                           | ,                     |                      |                                             |
| 5.  | Construction Value    | e: \$63,500,000           |                       |                      |                                             |
| 0   |                       |                           |                       |                      |                                             |
| 6.  | Gross Floor Area (    |                           |                       |                      |                                             |
|     | Existing:             | 8,222                     | Sq. ft.               |                      |                                             |
|     | Proposed:             | 307,203                   | Sq. ft.               |                      |                                             |
|     | Permitted:            | n/a                       | Sq. ft.               |                      |                                             |
| 7.  | Floor Area Ratio (to  | otal square feet of bu    | uildina(s) divided    | by the total square  | feet of entire site)                        |
|     | Existing:             | 0.33                      | Sq. ft. 8,2           | -                    |                                             |
|     | Proposed:             | 7.0                       | Sq. ft. 172           |                      |                                             |
|     | Permitted:            | n/a                       | Sq. ft. $n/a$         | <i>,</i>             |                                             |
|     |                       | 11/ u                     | · 11/u                |                      |                                             |
| 8.  | Building Coverage     | (first floor square fo    | otage of building     | g)                   |                                             |
|     | Existing:             | 7,028                     | Sq. ft.               | 28.5                 | % of site                                   |
|     | Proposed:             | 15,960                    | Sq. ft.               | 64.7                 | % of site                                   |
|     | Permitted:            | n/a                       | Sq. ft.               | n/a                  | % of site                                   |
|     |                       |                           |                       |                      |                                             |
| 9.  | Open Green Space      | (include all green s      | pace on site; do      | not include any pav  | ved areas)                                  |
|     | Existing:             | 2,255                     | Sq. ft.               | 9.1                  | % of site                                   |
|     | Proposed:             | 1,702                     | Sq. ft.               | 6.9                  | % of site                                   |
|     |                       |                           |                       |                      |                                             |
| 10. |                       | ce of Vehicle Us          |                       | te all green space v | vithin the parking lot and drive lanes)     |
|     | Existing:             | 0                         | Sq. ft.               | 0                    | % of vehicular area                         |
|     | Proposed:             | 0                         | Sq. ft.               | 0                    | % of vehicular area                         |
| 11. | Paving Coverage (i    | ncluding sidewalks y      | vithin houndary       | of the subject prope | erty; do not include building footprint(s)) |
|     | Existing:             | 15,386                    | Sq. ft.               | 62.3                 | % of site                                   |
|     | Proposed:             | 7,007                     | Sq. ft.               | 28.4                 | % of site                                   |
|     | - <b>i</b> - <b>i</b> | *                         |                       |                      | purg EL 33731-2842 – (727) 893-7471         |

Of note, a large open space has been deliberately located at the northeast corner of the Property, which is directly across Arlington Ave. N. from the Unitarian Universalist Church and at the closest point towards Mirror Lake Park. The resulting setback provides an even further separation between the Project and the church than the existing approximately 30 ft which is provided by Arlington Ave. N., and significantly exceeds what is required by Code.

In addition to the open space, an extensive covered plaza is being provided on the north and east sides of the building. With the building having a double height (22 ft) ground floor, this additional open space provides a unique feature that will significantly reduce the mass of the building at ground level. The plaza runs from Arlington Ave. N. all the way to 1st Ave. N., providing a complete midblock pedestrian connection between these roadways. A mural or other public art is contemplated on the northeast corner of the building facing Arlington Ave. N.