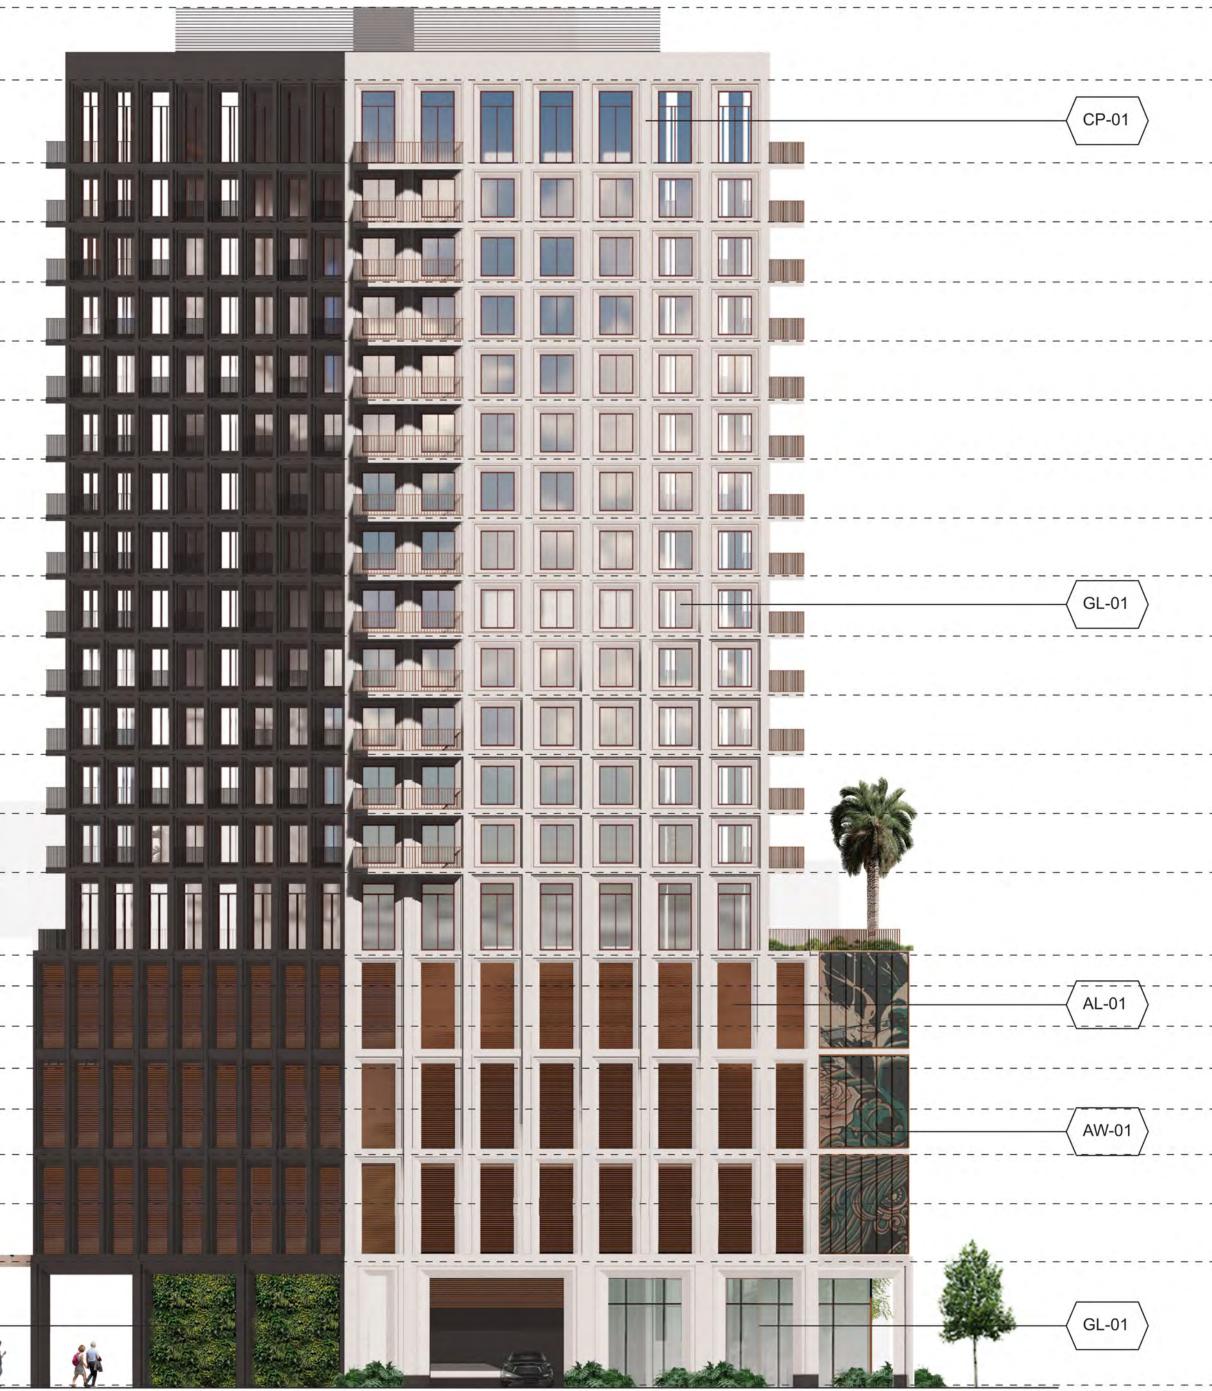

EAST ELEVATION

|                                                                                                                                                                                                                 | MATERIAL LEGEND                                     |  |
|-----------------------------------------------------------------------------------------------------------------------------------------------------------------------------------------------------------------|-----------------------------------------------------|--|
|                                                                                                                                                                                                                 |                                                     |  |
|                                                                                                                                                                                                                 | CP-01 OFF-WHITE<br>STUCCO                           |  |
| GRAVEL ROAD PARTM                                                                                                                                                                                               | GL-01 TINT LAMINATED<br>GLASS W/ NEUTRAL<br>COATING |  |
| AA 2600<br>O'DONNELL DANNWOLF AND PARTNERS ARCHITECTS<br>2432 HOLLYWOOD BLVD. HOLLYWOOD, FL 3<br>T: 954.518.<br>LANDSCAPE ARCHITE                                                                               | AL-01 BRONZE METAL<br>GARAGE SCREEN                 |  |
|                                                                                                                                                                                                                 |                                                     |  |
| MEP/FP ENGINE                                                                                                                                                                                                   | GW-01 GREEN WALL                                    |  |
| N<br>ADDF<br>TELEPH                                                                                                                                                                                             | AW-01 ART WALL<br>OPPORTUNITY                       |  |
| LIFE SAFETY CONSULTA                                                                                                                                                                                            |                                                     |  |
| N<br>ADDF<br>TELEPH                                                                                                                                                                                             |                                                     |  |
|                                                                                                                                                                                                                 |                                                     |  |
|                                                                                                                                                                                                                 |                                                     |  |
|                                                                                                                                                                                                                 |                                                     |  |
|                                                                                                                                                                                                                 |                                                     |  |
|                                                                                                                                                                                                                 |                                                     |  |
| THIS ITEM HAS BEEN ELECTRONICALLY                                                                                                                                                                               |                                                     |  |
| SIGNED AND SEALED BY<br>KURT DANNWOLF LICENSE NUMBER AR92042,<br>USING A DIGITAL SIGNATURE AND DATE. PRINTED COPIE<br>THIS DOCUMENT ARE NOT CONSIDERED SIGNED AND SE                                            |                                                     |  |
| AND SIGNATURE MUST BE VERIFIED ON ANY ELECTRO<br>COPIES.<br>© O'DONNELL DANNWOLF AND PARTNERS ARCHITECTS<br>THIS DRAWING, IN BOTH PRINTED AND ELECTRONIC FOR<br>NOT BE USED, DUPLICATED, MODIFIED OR CHANGED IN |                                                     |  |
| MANNER WITHOUT THE WRITTEN CONSENT OF O'DONN<br>DANNWOLF AND PARTNERS ARCHITECTS INC. ANY US<br>DUPLICATION, MODIFICATION OR CHANGE WILL SUBJECT<br>USER AND ITS AGENTS TO LIABILITY OF SUCH ACTS               |                                                     |  |
|                                                                                                                                                                                                                 |                                                     |  |
|                                                                                                                                                                                                                 |                                                     |  |
| ARCHITECTURE AND DESIGN<br>2432 HOLLYWOOD BLVD. HOLLYWOOD, FL 33020<br>T: 954.518.0833 I F:954.518.0131                                                                                                         |                                                     |  |
| PROJECT                                                                                                                                                                                                         |                                                     |  |
| Mirror Lal                                                                                                                                                                                                      |                                                     |  |
| Enter address                                                                                                                                                                                                   |                                                     |  |
| REVISIONS        NO      DATE      REVISION TITLE                                                                                                                                                               |                                                     |  |
|                                                                                                                                                                                                                 |                                                     |  |
|                                                                                                                                                                                                                 |                                                     |  |
| KEY PLAN                                                                                                                                                                                                        |                                                     |  |
| SCALE: N.T.S                                                                                                                                                                                                    |                                                     |  |
| SHEET SIZE: ARCH D (24"x36")<br>DATE: 09/16/22<br>STARTED BY: ODP<br>DRAWING TITLE:                                                                                                                             |                                                     |  |
| EAST ELEVATION                                                                                                                                                                                                  |                                                     |  |
|                                                                                                                                                                                                                 |                                                     |  |
| sheet NO.<br>A107                                                                                                                                                                                               |                                                     |  |