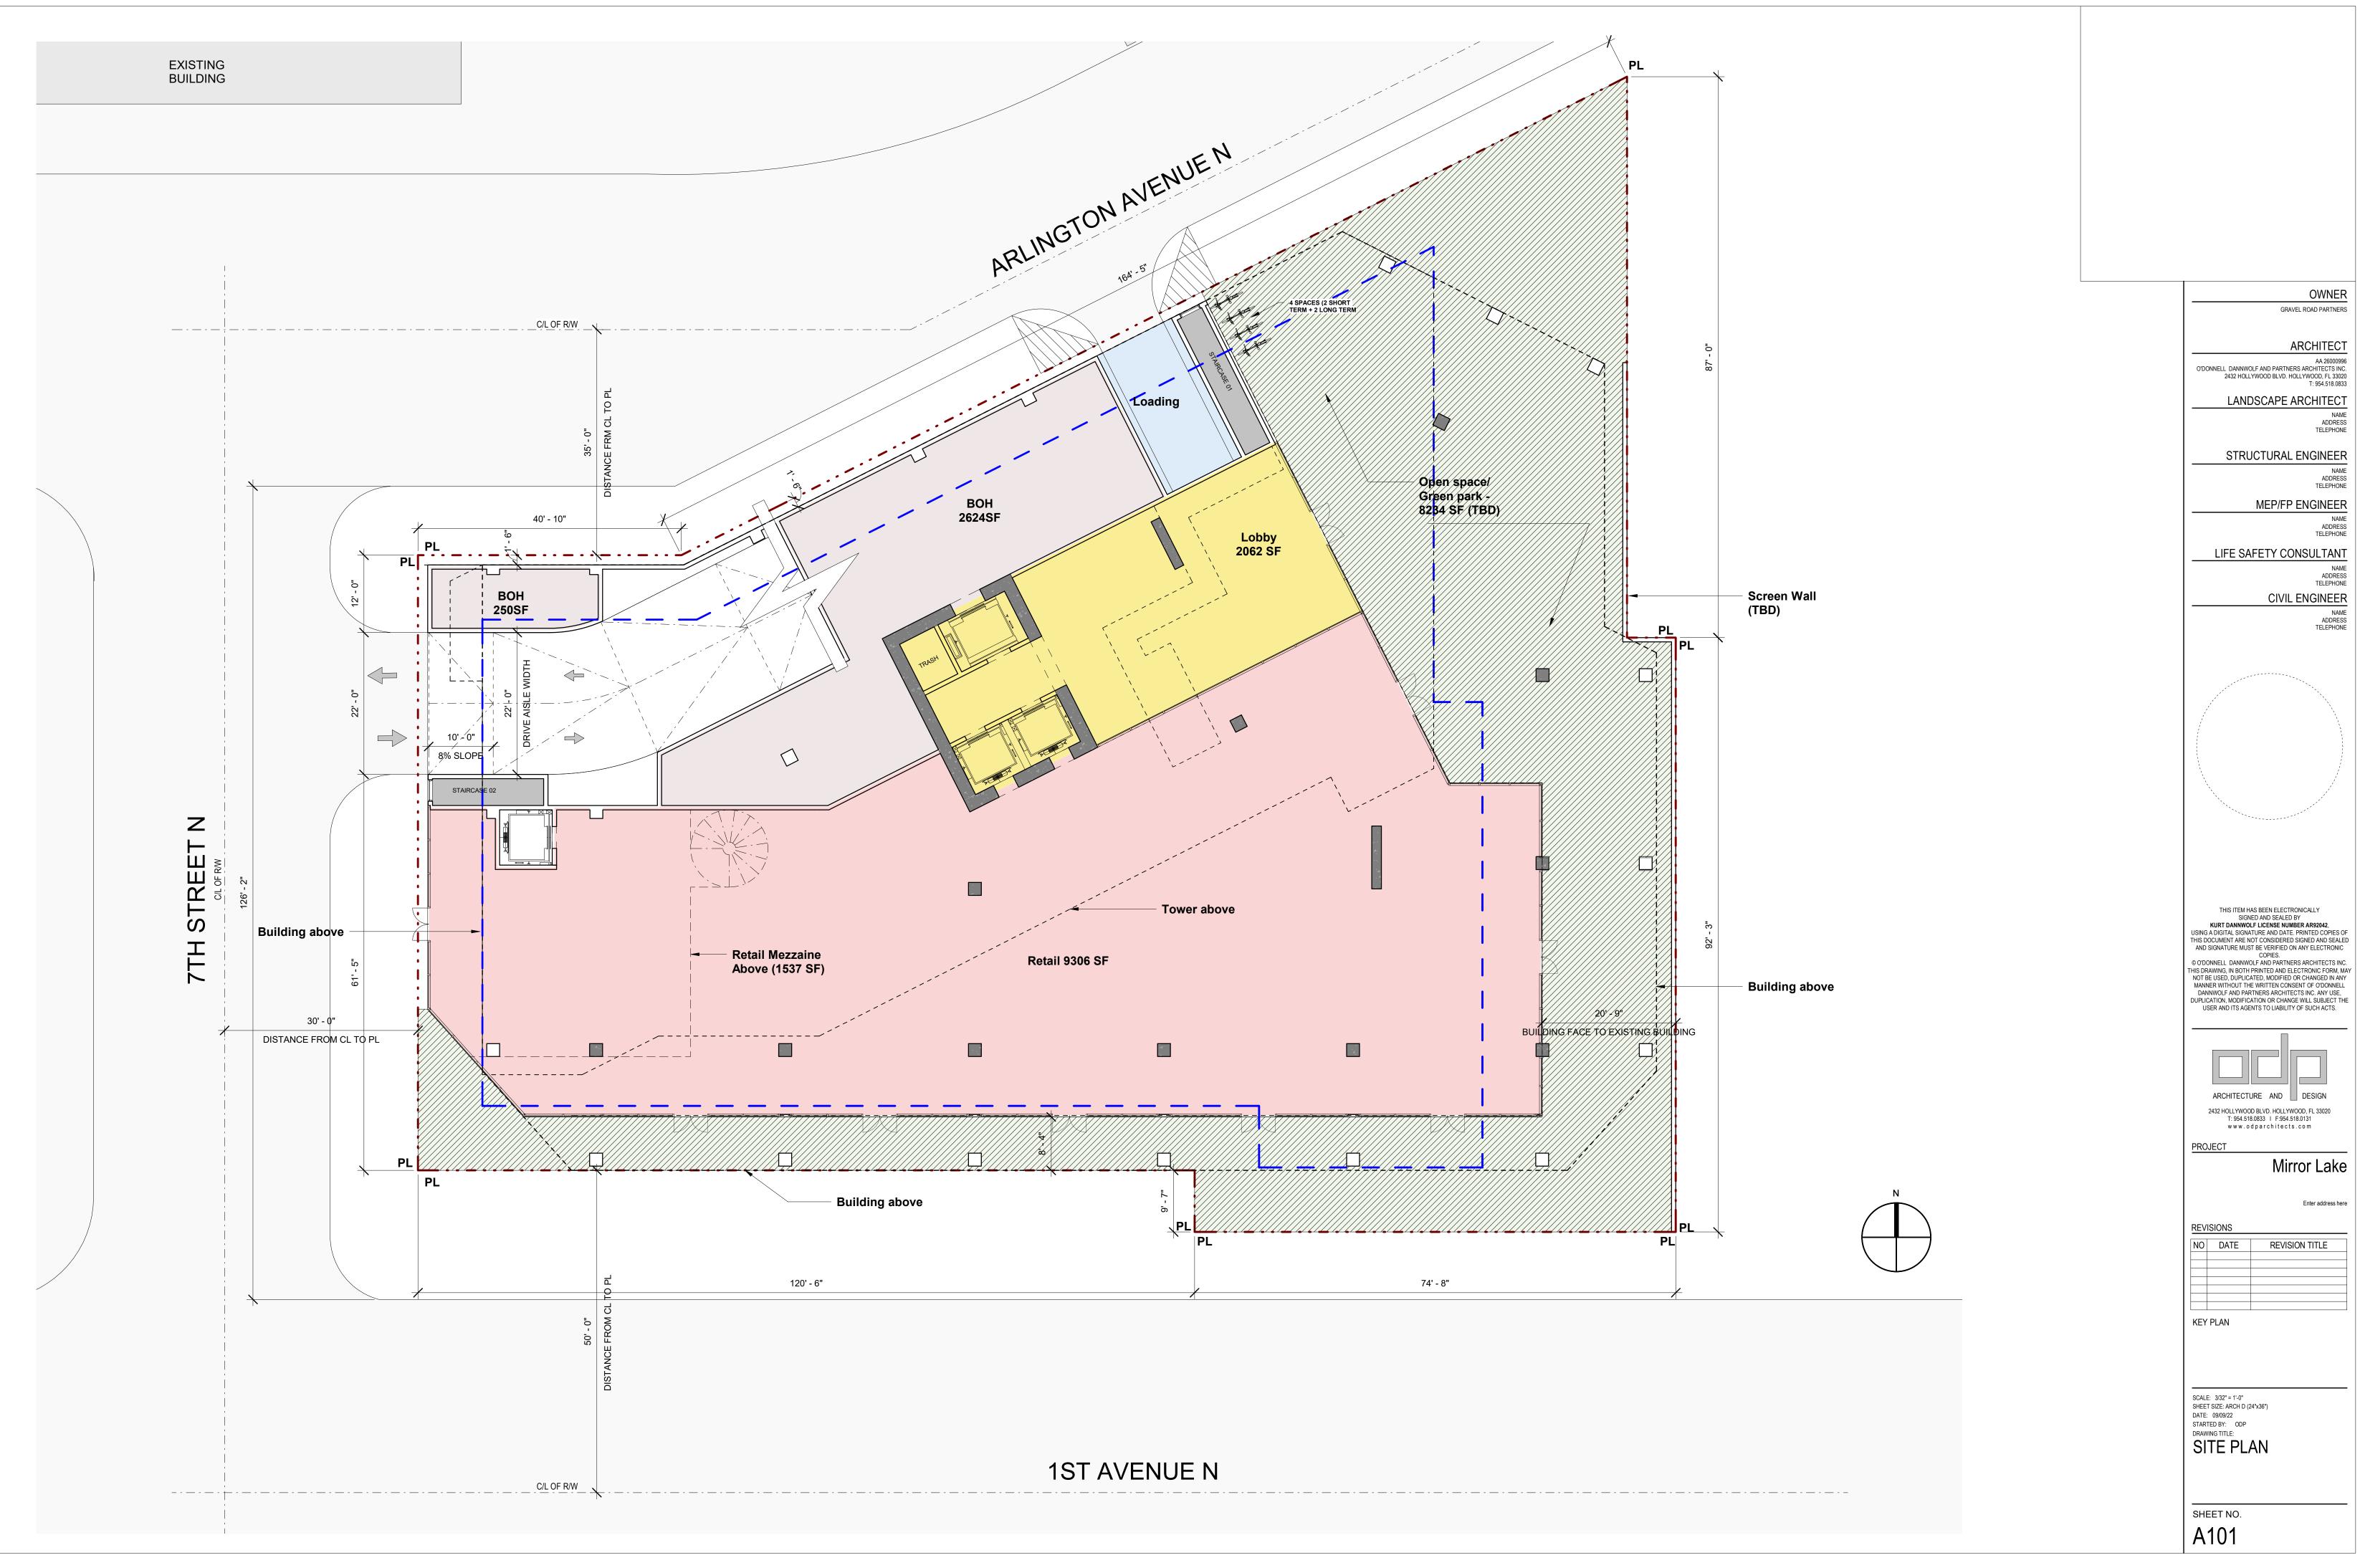

| GENERAL INFORMATION                                                                                     |
|---------------------------------------------------------------------------------------------------------|
| NAME of APPLICANT (Property Owner): SPGRP II, LLC                                                       |
| Street Address: 1273 E PUTNAM AVE, PO BOX 991                                                           |
| City, State, Zip: RIVERSIDE CT 06878                                                                    |
| Telephone No: Email: founders@gravelrd.com                                                              |
| NAME of AGENT OR REPRESENTATIVE: R. Donald Mastry, Trenam Law                                           |
| Street Address: 200 Central Avenue, Suite 1600                                                          |
| City, State, Zip: St. Petersburg, FL 33701                                                              |
| Telephone No: 727-824-6140 Email: dmastry@trenam.com                                                    |
| NAME of ARCHITECT or ENGINEER:                                                                          |
| Company Name: ODP Architects Contact Name: Gadiel Marquez                                               |
| Telephone No: 954 518 0833 ext. 231                                                                     |
| Website: www.odparchitects.com Email: gmarquez@odparchitects.com                                        |
| PROPERTY INFORMATION: 699 1st Ave. N, 685 1st Ave. N., and 694 Arlington Ave. N.                        |
| Address/Location: Email:                                                                                |
| Parcel ID#(s): 19-31-17-34218-000-0230, 19-31-17-99180-000-0152, and 19-31-17-99180-000-0150            |
| <b>DESCRIPTION OF REQUEST:</b> 21-story building containing 200 dwelling units, 10,843 sf of commercial |
| space and a 264-space parking garage                                                                    |
|                                                                                                         |

The Property is vacant and was formerly used as office space, surface parking and a triplex. The Developer proposes to redevelop it with a 21-story building containing 200 dwelling units, 10,843 sf of commercial space and a 264-space parking garage (the "<u>Project</u>").

The DC-1 district permits multi-family dwellings and commercial uses with an unlimited FAR and the Property has no maximum height. The Developer proposes a mixed-use project with 200 dwelling units, 10,843 sf of commercial space, a 264-space parking garage, a 7.0 FAR and a height of 235 ft.

The proposed building is urban in scale with pedestrian oriented street level features. These include the retail entrances on 1<sup>st</sup> Ave. N. and 7<sup>th</sup> St. N., ten-foot sidewalks and streetscaping, the ground level lobby and commercial space, and a covered plaza, which will activate this corridor.

The proposed development, which is a permitted use under the Property's DC-1 zoning, will continue the growth of downtown. The building is urban in scale with pedestrian oriented street level features, including ground level commercial space, screening of the parking garage, ample fenestration and transparency consistent with urban buildings. Improvements to the public realm include 10-foot wide sidewalks, street trees, landscaping, and bicycle parking. Moreover, the attention to ground floor design on all sides, including entrances on 1<sup>st</sup> Ave. N. and 7<sup>th</sup> St. N., makes the Project consistent with the pedestrian oriented goals of the IRP.

Of note, a large open space has been deliberately located at the northeast corner of the Property, which is directly across Arlington Ave. N. from the Unitarian Universalist Church and at the closest point towards Mirror Lake Park. The resulting setback provides an even further separation between the Project and the church than the existing approximately 30 ft which is provided by Arlington Ave. N., and significantly exceeds what is required by Code.

In addition to the open space, an extensive covered plaza is being provided on the north and east sides of the building. With the building having a double height (22 ft) ground floor, this additional open space provides a unique feature that will significantly reduce the mass of the building at ground level. The plaza runs from Arlington Ave. N. all the way to 1st Ave. N., providing a complete midblock pedestrian connection between these roadways. A mural or other public art is contemplated on the northeast corner of the building facing Arlington Ave. N.