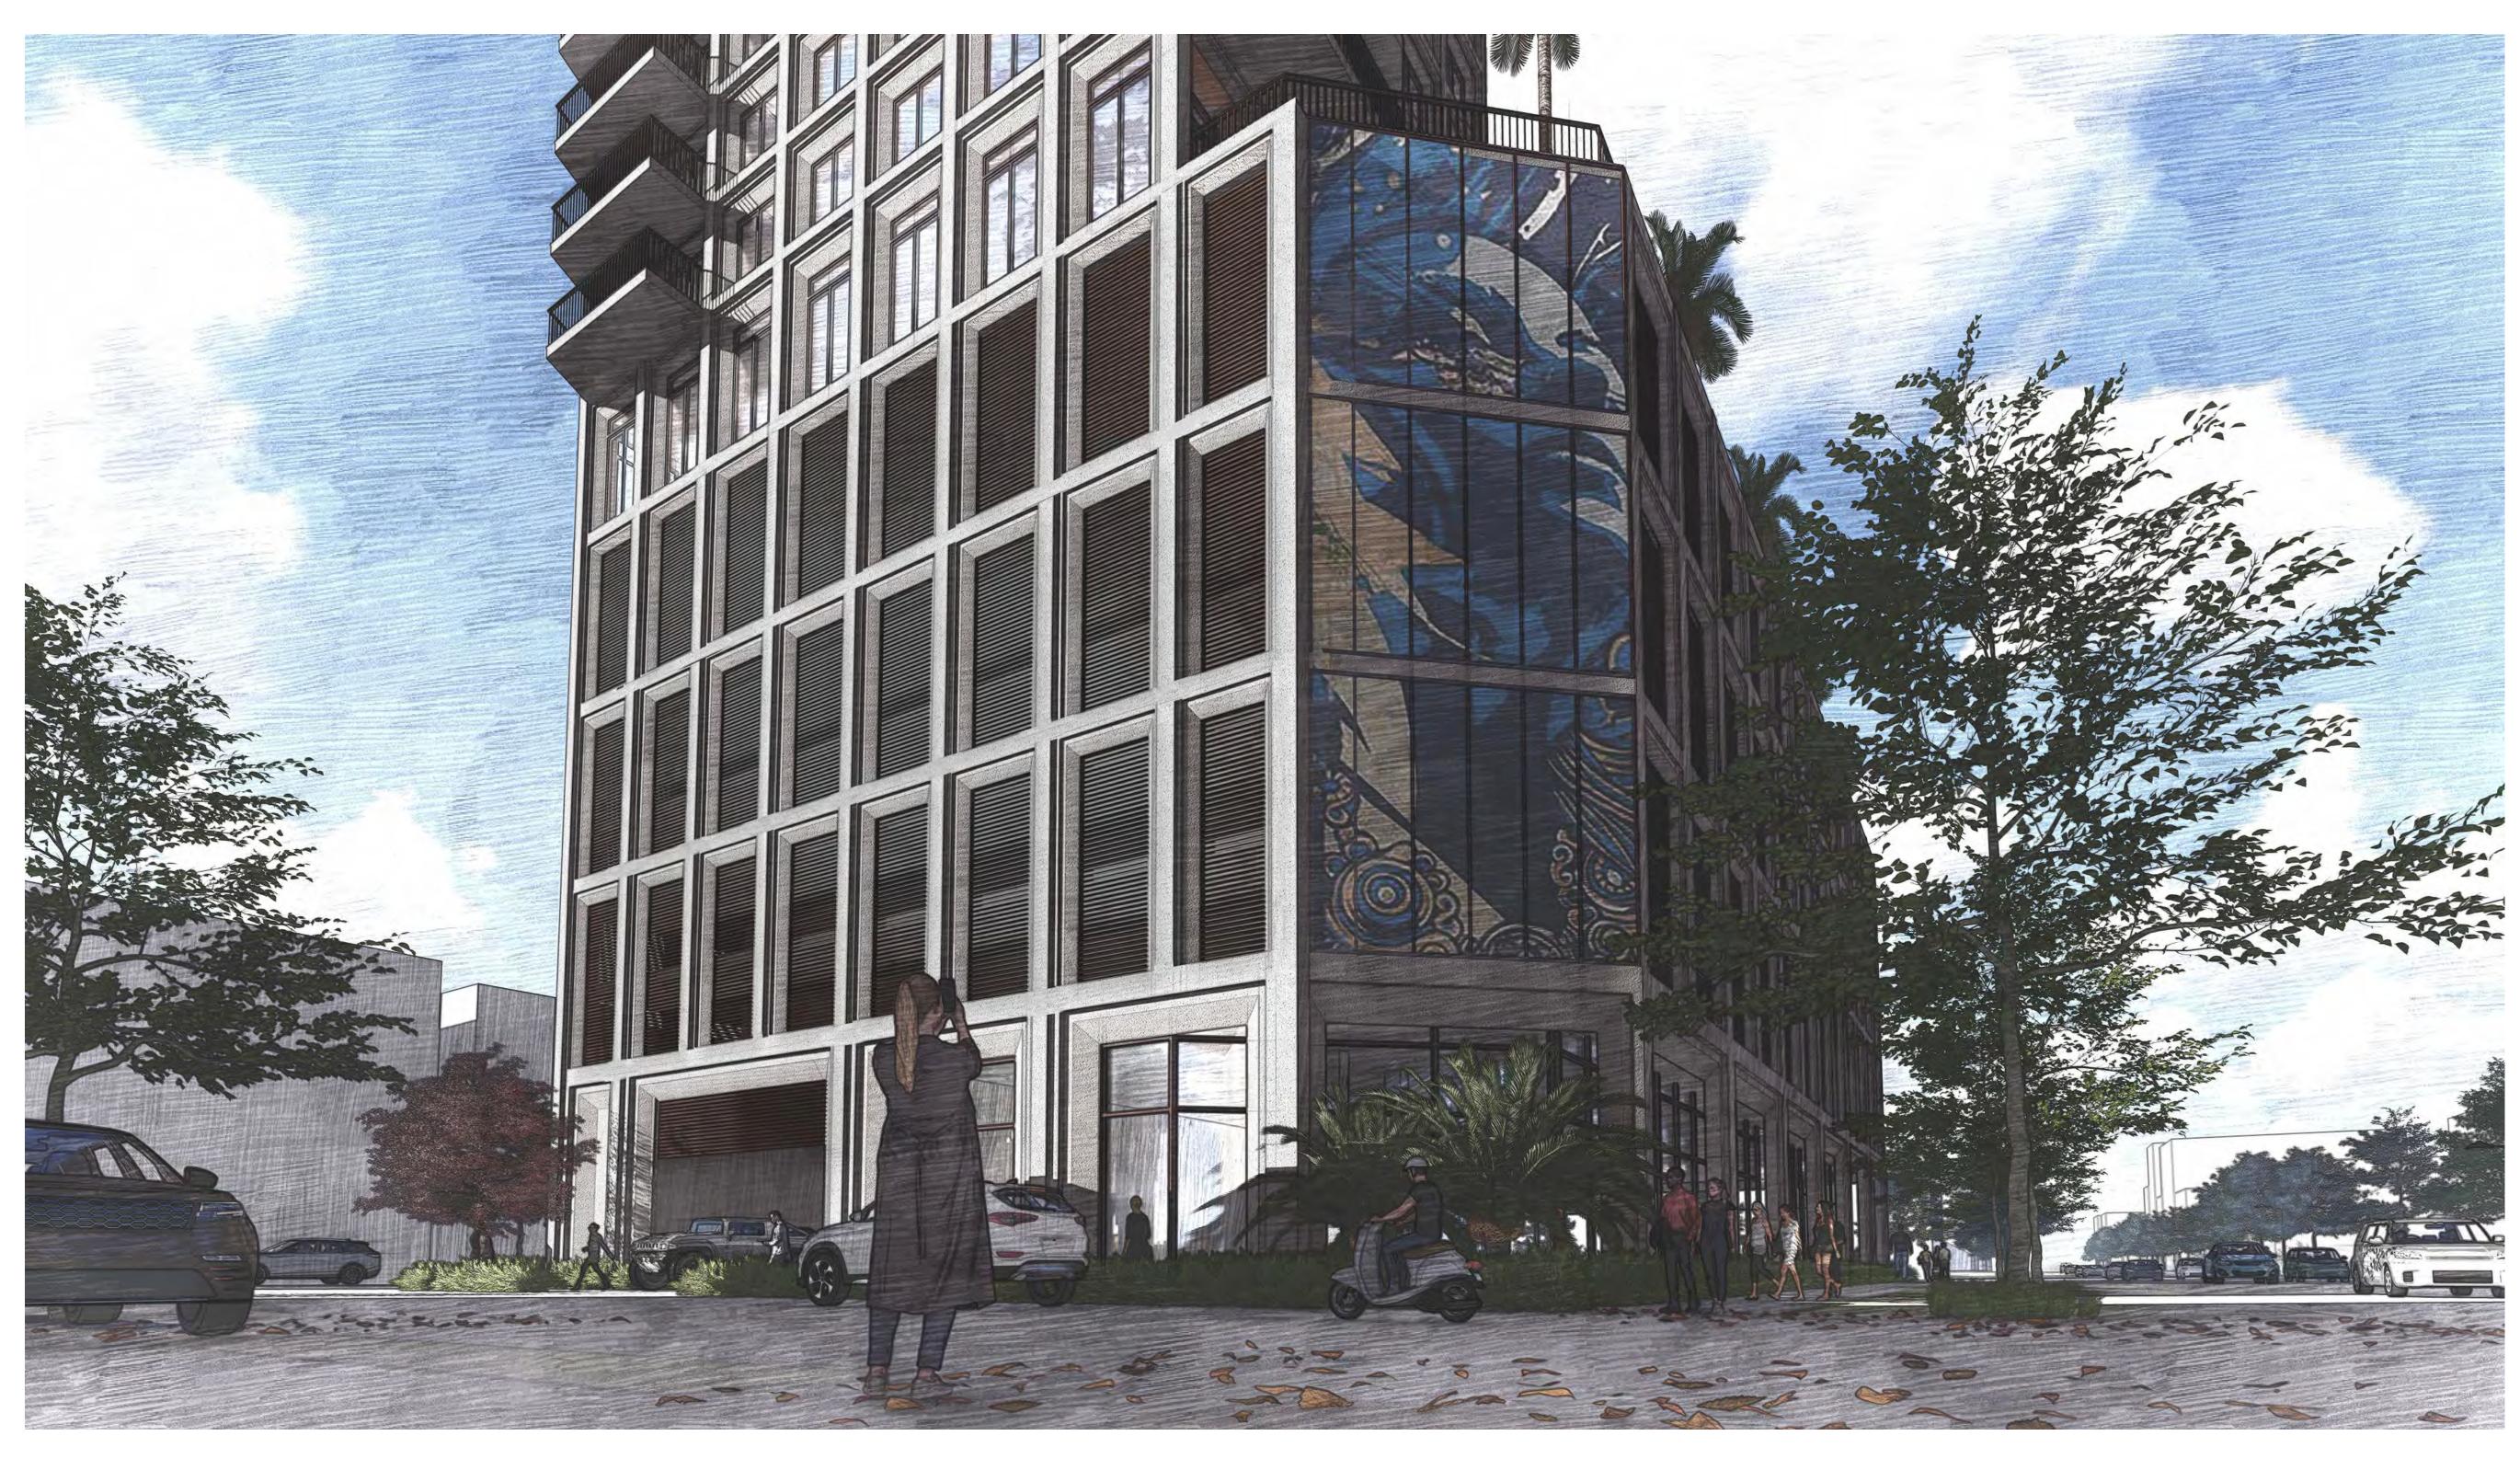

The proposed building is urban in scale with pedestrian oriented street level features. These include the retail entrances on 1<sup>st</sup> Ave. N. and 7<sup>th</sup> St. N., ten-foot sidewalks and streetscaping, the ground level lobby and commercial space, and a covered plaza, which will activate this corridor.

The proposed development, which is a permitted use under the Property's DC-1 zoning, will continue the growth of downtown. The building is urban in scale with pedestrian oriented street level features, including ground level commercial space, screening of the parking garage, ample fenestration and transparency consistent with urban buildings. Improvements to the public realm include 10-foot wide sidewalks, street trees, landscaping, and bicycle parking. Moreover, the attention to ground floor design on all sides, including entrances on 1<sup>st</sup> Ave. N. and 7<sup>th</sup> St. N., makes the Project consistent with the pedestrian oriented goals of the IRP.

In addition to the open space, an extensive covered plaza is being provided on the north and east sides of the building. With the building having a double height (22 ft) ground floor, this additional open space provides a unique feature that will significantly reduce the mass of the building at ground level. The plaza runs from Arlington Ave. N. all the way to 1st Ave. N., providing a complete midblock pedestrian connection between these roadways. A mural or other public art is contemplated on the northeast corner of the building facing Arlington Ave. N.