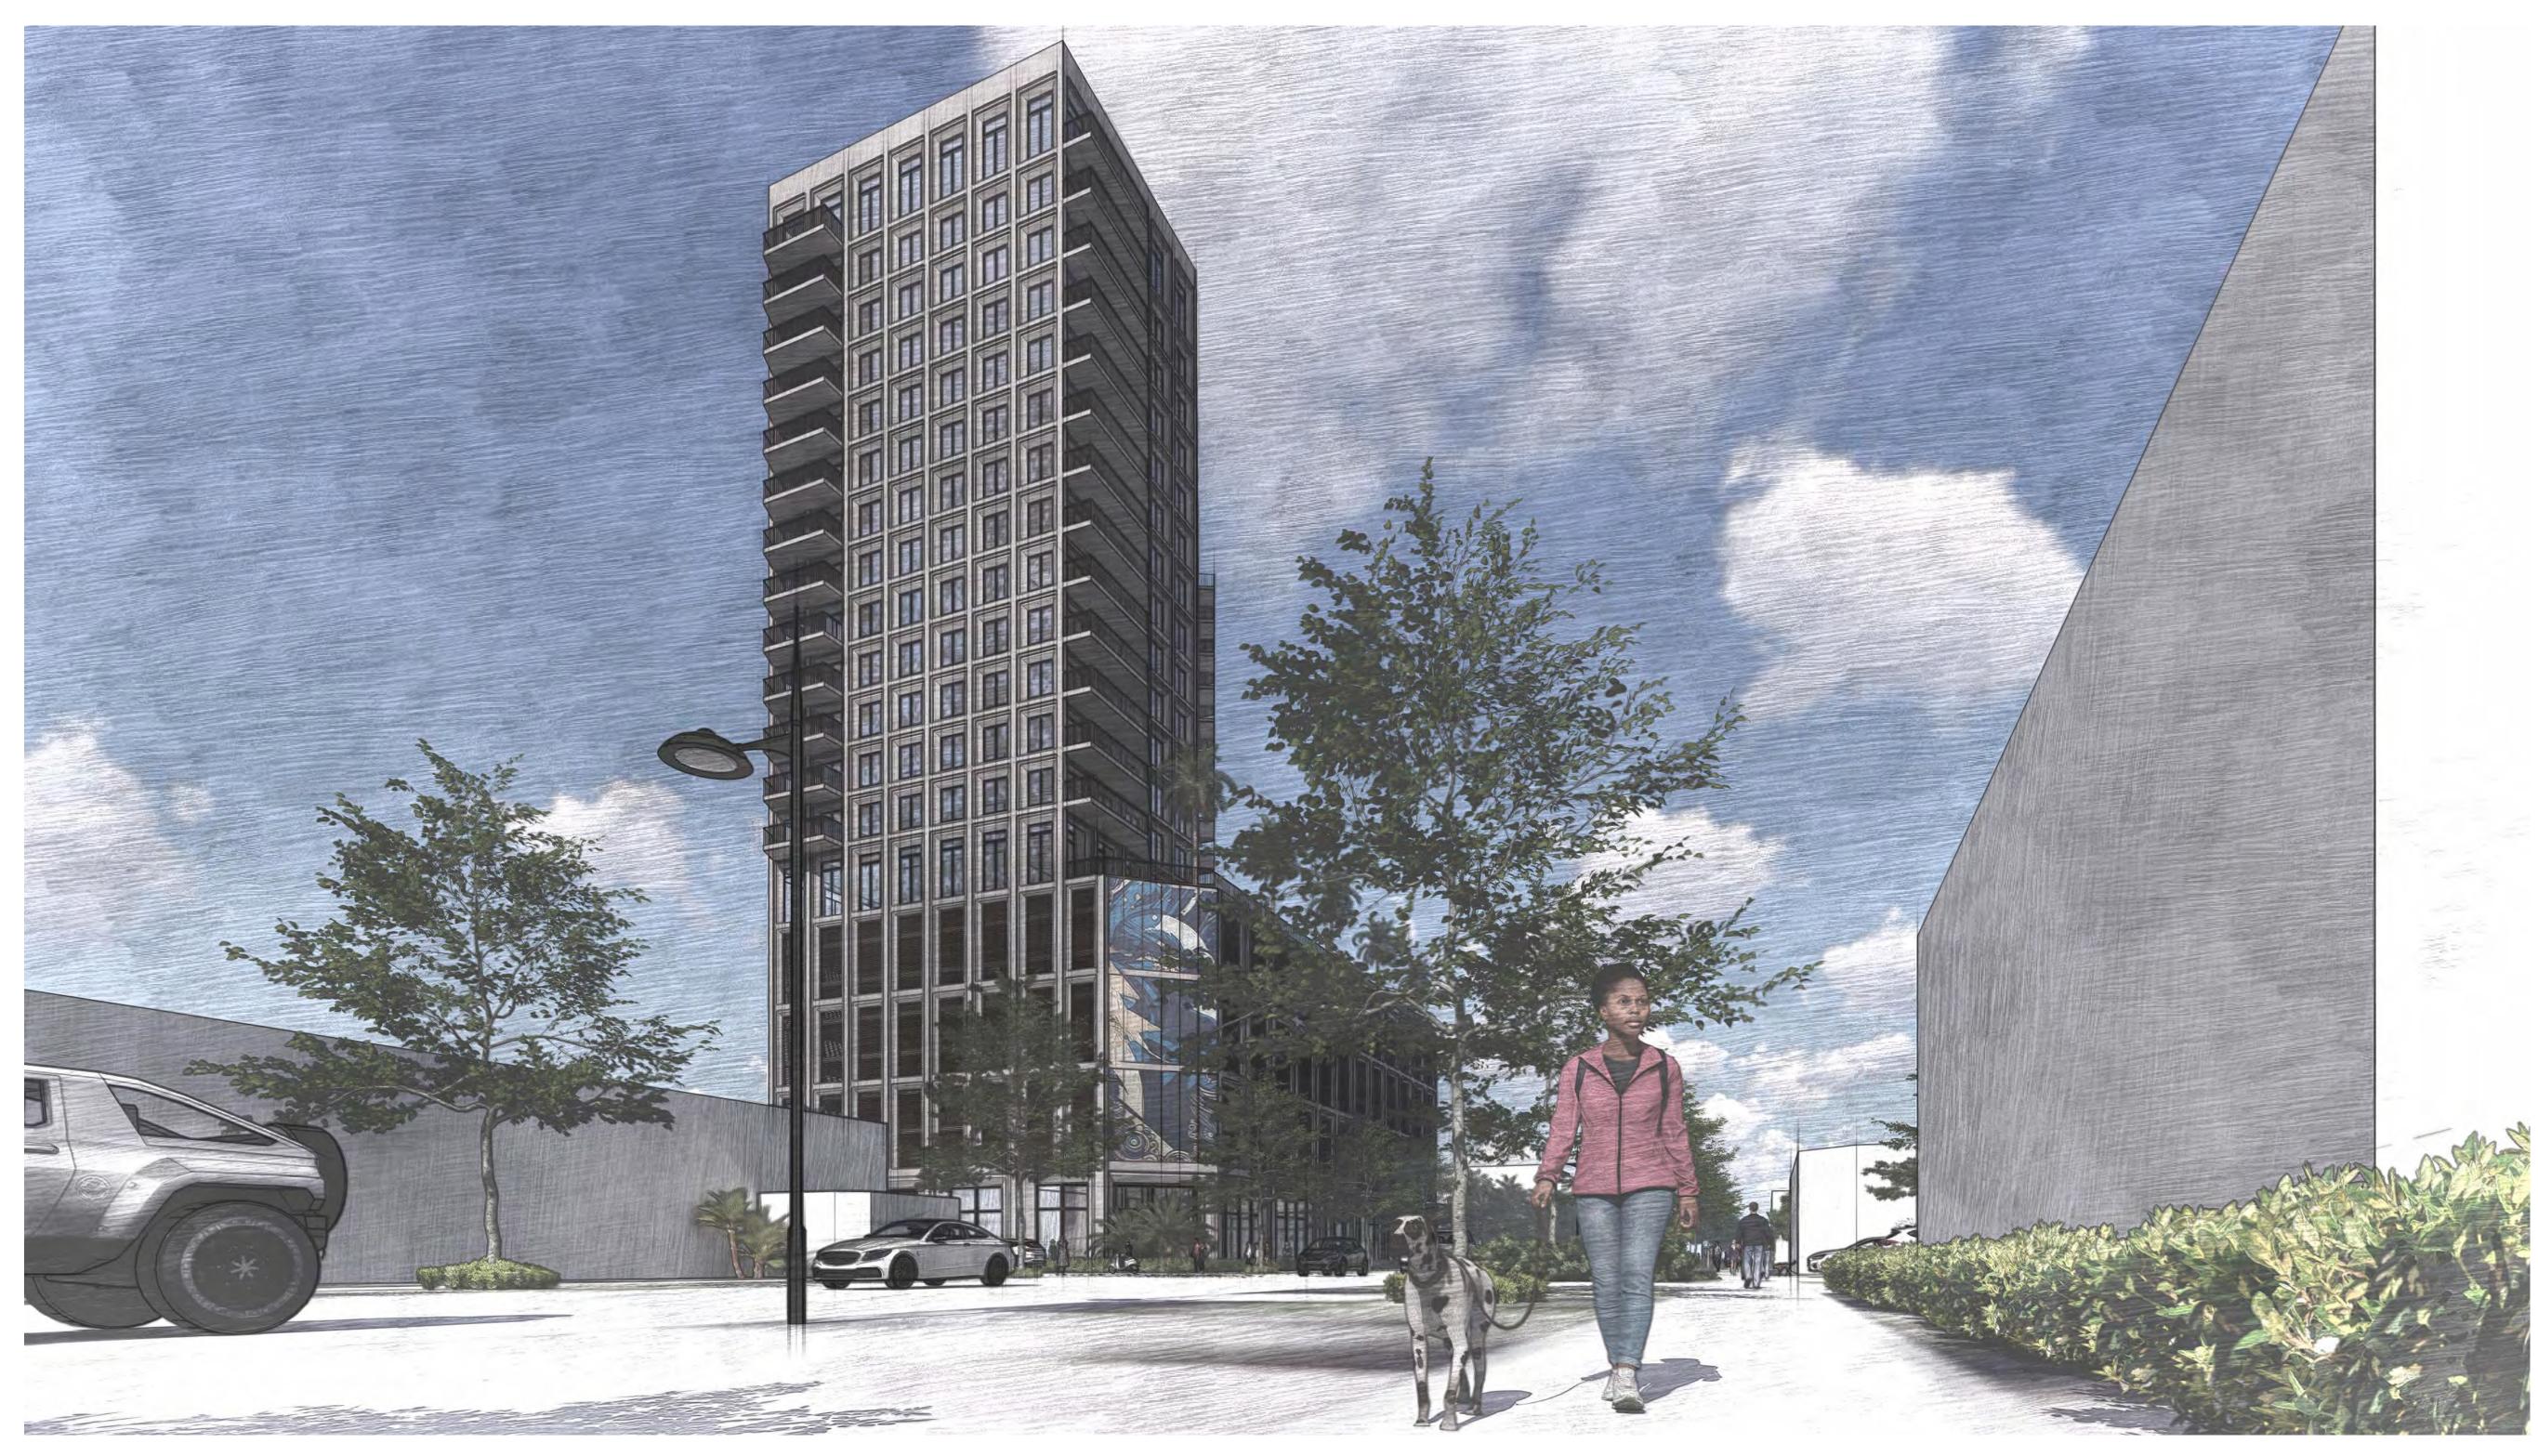

The Property is vacant and was formerly used as office space, surface parking and a triplex. The Developer proposes to redevelop it with a 21-story building containing 200 dwelling units, 10,843 sf of commercial space and a 264-space parking garage (the "<u>Project</u>").

The DC-1 district permits multi-family dwellings and commercial uses with an unlimited FAR and the Property has no maximum height. The Developer proposes a mixed-use project with 200 dwelling units, 10,843 sf of commercial space, a 264-space parking garage, a 7.0 FAR and a height of 235 ft.

The proposed building is urban in scale with pedestrian oriented street level features. These include the retail entrances on 1<sup>st</sup> Ave. N. and 7<sup>th</sup> St. N., ten-foot sidewalks and streetscaping, the ground level lobby and commercial space, and a covered plaza, which will activate this corridor.

The proposed development, which is a permitted use under the Property's DC-1 zoning, will continue the growth of downtown. The building is urban in scale with pedestrian oriented street level features, including ground level commercial space, screening of the parking garage, ample fenestration and transparency consistent with urban buildings. Improvements to the public realm include 10-foot wide sidewalks, street trees, landscaping, and bicycle parking. Moreover, the attention to ground floor design on all sides, including entrances on 1<sup>st</sup> Ave. N. and 7<sup>th</sup> St. N., makes the Project consistent with the pedestrian oriented goals of the IRP.