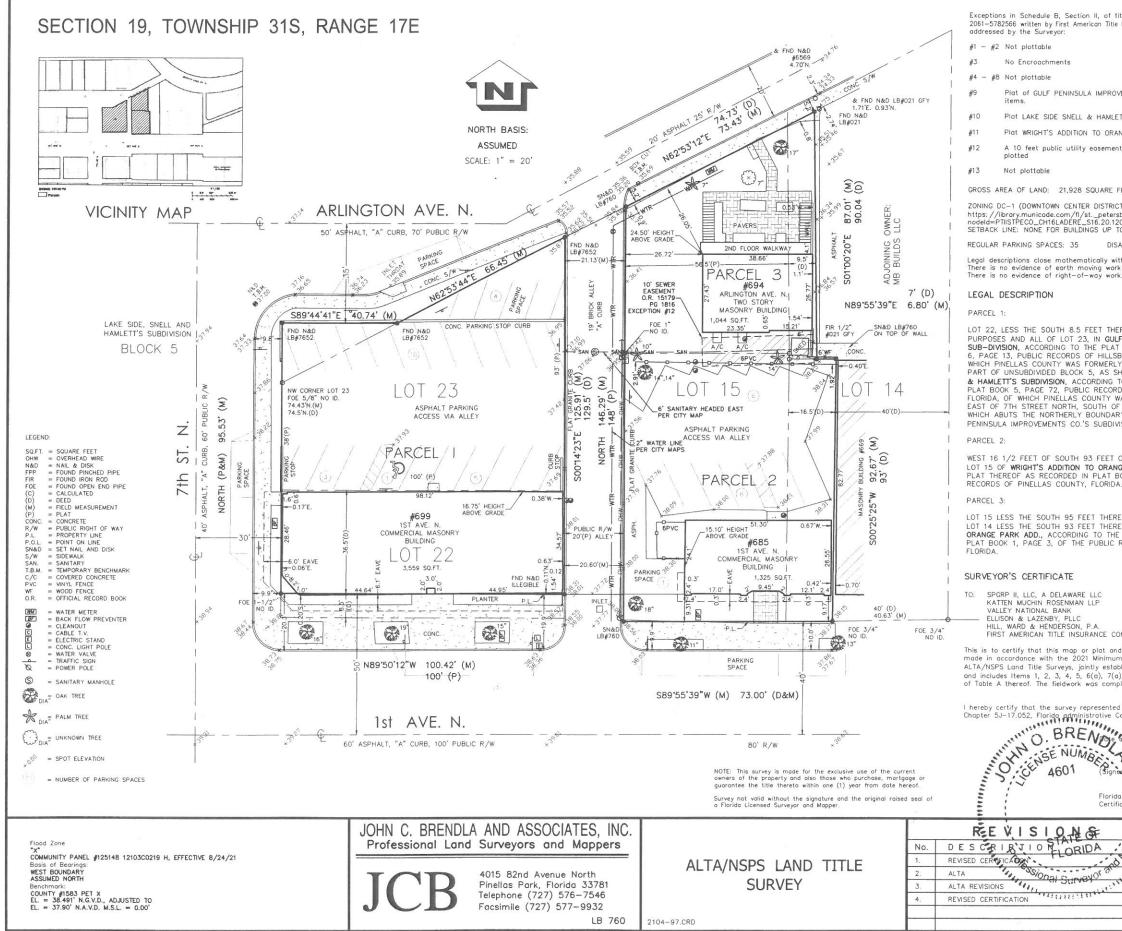

| GENERAL INFORMATION                                                                                     |
|---------------------------------------------------------------------------------------------------------|
| NAME of APPLICANT (Property Owner): SPGRP II, LLC                                                       |
| Street Address: 1273 E PUTNAM AVE, PO BOX 991                                                           |
| City, State, Zip: RIVERSIDE CT 06878                                                                    |
| Telephone No: Email: founders@gravelrd.com                                                              |
| NAME of AGENT OR REPRESENTATIVE: R. Donald Mastry, Trenam Law                                           |
| Street Address: 200 Central Avenue, Suite 1600                                                          |
| City, State, Zip: St. Petersburg, FL 33701                                                              |
| Telephone No: 727-824-6140 Email: dmastry@trenam.com                                                    |
| NAME of ARCHITECT or ENGINEER:                                                                          |
| Company Name: ODP Architects Contact Name: Gadiel Marquez                                               |
| Telephone No: 954 518 0833 ext. 231                                                                     |
| Website: www.odparchitects.com Email: gmarquez@odparchitects.com                                        |
| PROPERTY INFORMATION: 699 1st Ave. N, 685 1st Ave. N., and 694 Arlington Ave. N.                        |
| Address/Location: Email:                                                                                |
| Parcel ID#(s): 19-31-17-34218-000-0230, 19-31-17-99180-000-0152, and 19-31-17-99180-000-0150            |
| <b>DESCRIPTION OF REQUEST:</b> 21-story building containing 200 dwelling units, 10,843 sf of commercial |
| space and a 264-space parking garage                                                                    |
|                                                                                                         |

#### "This property constitutes the property for which the following request is made

Property Address: 699 1st Ave N; 685 1st Ave N; 694 Arlington Ave N

Parcel ID#: 19-31-17-34218-000-0230; 19-31-17-99180-000-0152 and 19-31-17-99180-000-0150

### NARRATIVE IN SUPPORT OF COMMUNITY REDEVELOPMENT AGENCY APPLICATION FOR DEVELOPMENT PROPOSAL

SPGRP II, LLC (the "<u>Developer</u>"), is the owner of the property located at 699 1st Ave. N, 685 1st Ave. N., and 694 Arlington Ave. N. (collectively, the "<u>Property</u>"). The Property is zoned DC-1, which permits various residential and commercial uses by right, with an unlimited FAR and no maximum height.

The Property is vacant and was formerly used as office space, surface parking and a triplex. The Developer proposes to redevelop it with a 21-story building containing 200 dwelling units, 10,843 sf of commercial space and a 264-space parking garage (the "<u>Project</u>").