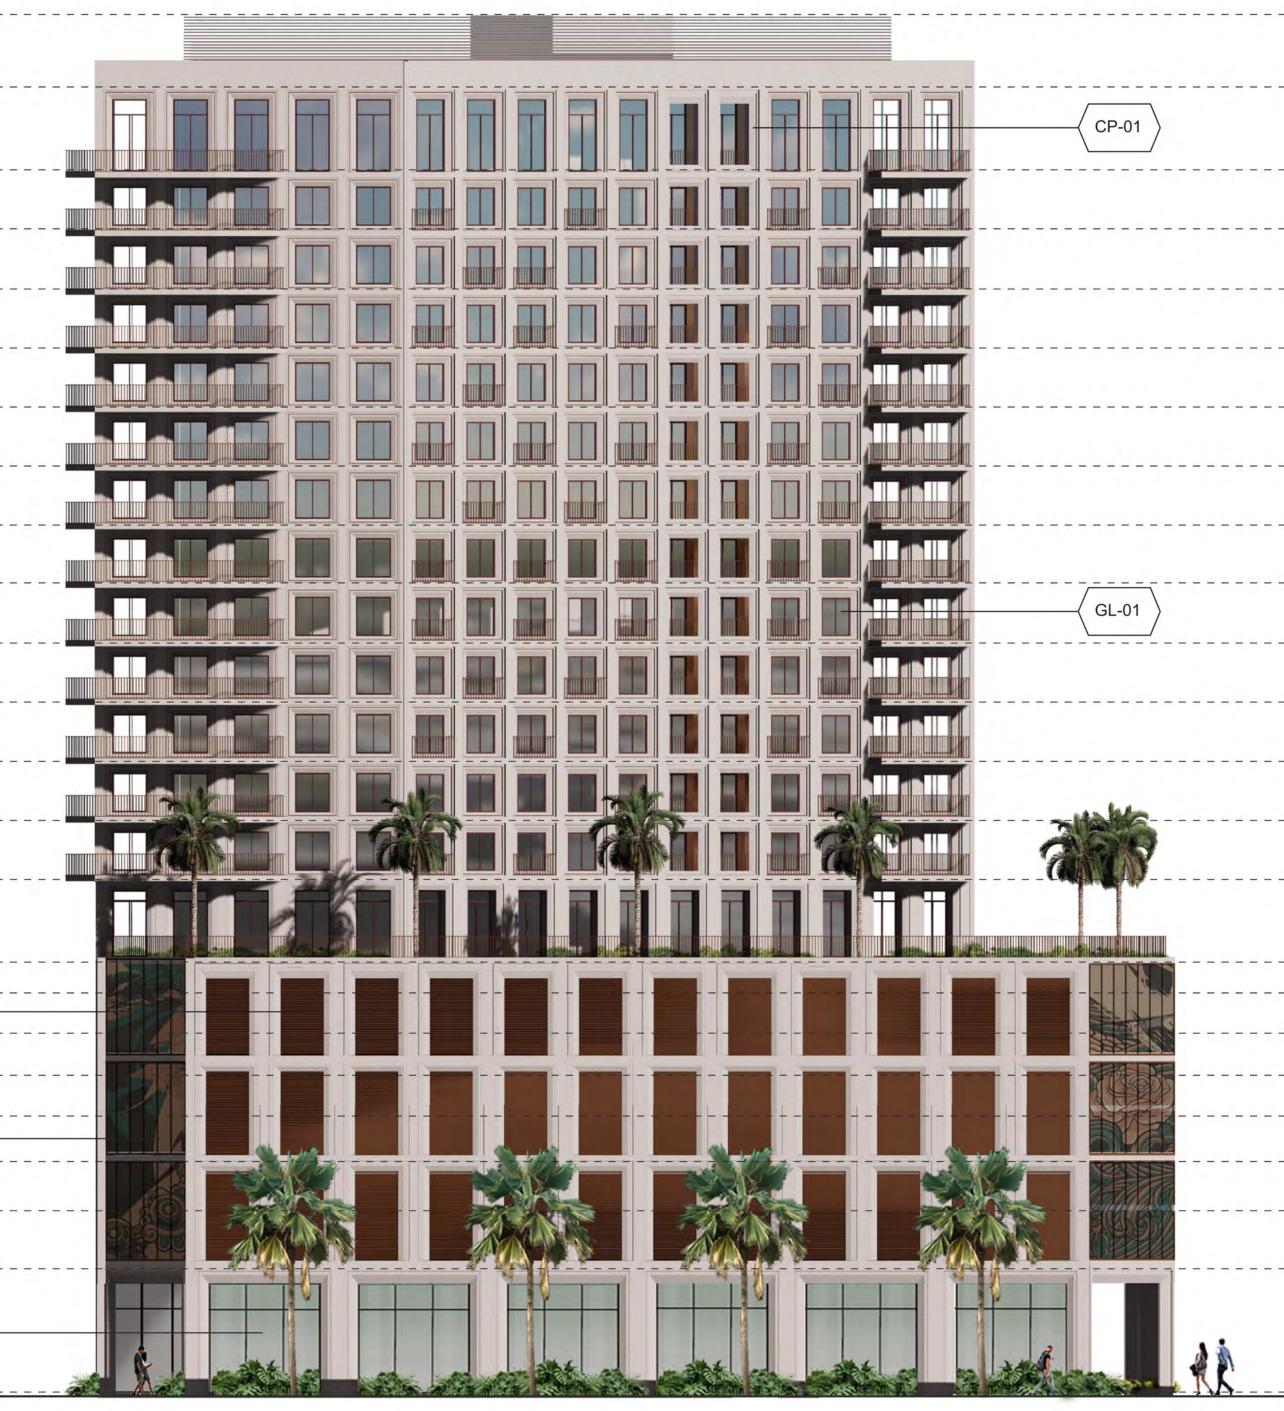

NORTH ELEVATION - ARLINGTON AVE N.

| <br>MATERIAL LEGEND                                     |                                                                                                                                                                                                                                                                                                                                            |
|---------------------------------------------------------|--------------------------------------------------------------------------------------------------------------------------------------------------------------------------------------------------------------------------------------------------------------------------------------------------------------------------------------------|
| <br>AL-01 OFF-WHITE<br>STUCCO                           |                                                                                                                                                                                                                                                                                                                                            |
| <br>AL-01 TINT LAMINATED<br>GLASS W/ NEUTRAL<br>COATING | GRAVEL ROAD PARTNERS                                                                                                                                                                                                                                                                                                                       |
| <br>AL-01 BRONZE METAL<br>GARAGE SCREEN                 | AA 26000996<br>O'DONNELL DANNWOLF AND PARTNERS ARCHITECTS INC.<br>2432 HOLLYWOOD BLVD. HOLLYWOOD, FL 33020<br>T: 954.518.0833<br>LANDSCAPE ARCHITECT<br>NAME                                                                                                                                                                               |
| <br>GW-01 GREEN WALL                                    | ADDRESS<br>TELEPHONE<br>STRUCTURAL ENGINEER<br>NAME<br>ADDRESS<br>TELEPHONE                                                                                                                                                                                                                                                                |
| <br>AW-01 ART WALL<br>OPPORTUNITY                       | MEP/FP ENGINEER<br>NAME<br>ADDRESS<br>TELEPHONE<br>LIFE SAFETY CONSULTANT                                                                                                                                                                                                                                                                  |
|                                                         | NAME<br>ADDRESS<br>TELEPHONE<br>CIVIL ENGINEER<br>NAME<br>ADDRESS<br>TELEPHONE                                                                                                                                                                                                                                                             |
|                                                         | TELEPHONE                                                                                                                                                                                                                                                                                                                                  |
|                                                         |                                                                                                                                                                                                                                                                                                                                            |
|                                                         |                                                                                                                                                                                                                                                                                                                                            |
|                                                         |                                                                                                                                                                                                                                                                                                                                            |
|                                                         |                                                                                                                                                                                                                                                                                                                                            |
|                                                         | THIS ITEM HAS BEEN ELECTRONICALLY<br>SIGNED AND SEALED BY<br>KURT DANNWOLF LICENSE NUMBER AR92042,<br>USING A DIGITAL SIGNATURE AND DATE. PRINTED COPIES OF<br>THIS DOCUMENT ARE NOT CONSIDERED SIGNED AND SEALED<br>AND SIGNATURE MUST BE VERIFIED ON ANY ELECTRONIC                                                                      |
|                                                         | COPIES.<br>© O'DONNELL DANNWOLF AND PARTNERS ARCHITECTS INC.<br>THIS DRAWING, IN BOTH PRINTED AND ELECTRONIC FORM, MAY<br>NOT BE USED, DUPLICATED, MODIFIED OR CHANGED IN ANY<br>MANNER WITHOUT THE WRITTEN CONSENT OF O'DONNELL<br>DANNWOLF AND PARTNERS ARCHITECTS INC. ANY USE,<br>DUPLICATION, MODIFICATION OR CHANGE WILL SUBJECT THE |
|                                                         | USER AND ITS AGENTS TO LIABILITY OF SUCH ACTS.                                                                                                                                                                                                                                                                                             |
|                                                         | ARCHITECTURE AND DESIGN<br>2432 HOLLYWOOD BLVD. HOLLYWOOD, FL 33020<br>T: 954.518.0833 I F:954.518.0131                                                                                                                                                                                                                                    |
|                                                         | PROJECT<br>Mirror Lake                                                                                                                                                                                                                                                                                                                     |
|                                                         | Enter address here        REVISIONS        NO      DATE      REVISION TITLE                                                                                                                                                                                                                                                                |
|                                                         | KEY PLAN                                                                                                                                                                                                                                                                                                                                   |
|                                                         |                                                                                                                                                                                                                                                                                                                                            |
|                                                         | SCALE: N.T.S<br>SHEET SIZE: ARCH D (24"x36")<br>DATE: 09/15/22<br>STARTED BY: ODP<br>DRAWING TITLE:<br>NORTH ELEVATION                                                                                                                                                                                                                     |
|                                                         | ынеет NO.<br>A106                                                                                                                                                                                                                                                                                                                          |

EAST ELEVATION

|                                                                                                                                                                                                                 | MATERIAL LEGEND                                     |  |
|-----------------------------------------------------------------------------------------------------------------------------------------------------------------------------------------------------------------|-----------------------------------------------------|--|
|                                                                                                                                                                                                                 |                                                     |  |
|                                                                                                                                                                                                                 | CP-01 OFF-WHITE<br>STUCCO                           |  |
| GRAVEL ROAD PARTM                                                                                                                                                                                               | GL-01 TINT LAMINATED<br>GLASS W/ NEUTRAL<br>COATING |  |
| AA 2600<br>O'DONNELL DANNWOLF AND PARTNERS ARCHITECTS<br>2432 HOLLYWOOD BLVD. HOLLYWOOD, FL 3<br>T: 954.518.<br>LANDSCAPE ARCHITE                                                                               | AL-01 BRONZE METAL<br>GARAGE SCREEN                 |  |
|                                                                                                                                                                                                                 |                                                     |  |
| MEP/FP ENGINE                                                                                                                                                                                                   | GW-01 GREEN WALL                                    |  |
| N<br>ADDF<br>TELEPH                                                                                                                                                                                             | AW-01 ART WALL<br>OPPORTUNITY                       |  |
| LIFE SAFETY CONSULTA                                                                                                                                                                                            |                                                     |  |
| N<br>ADDF<br>TELEPH                                                                                                                                                                                             |                                                     |  |
|                                                                                                                                                                                                                 |                                                     |  |
|                                                                                                                                                                                                                 |                                                     |  |
|                                                                                                                                                                                                                 |                                                     |  |
|                                                                                                                                                                                                                 |                                                     |  |
|                                                                                                                                                                                                                 |                                                     |  |
| THIS ITEM HAS BEEN ELECTRONICALLY                                                                                                                                                                               |                                                     |  |
| SIGNED AND SEALED BY<br>KURT DANNWOLF LICENSE NUMBER AR92042,<br>USING A DIGITAL SIGNATURE AND DATE. PRINTED COPIE<br>THIS DOCUMENT ARE NOT CONSIDERED SIGNED AND SE                                            |                                                     |  |
| AND SIGNATURE MUST BE VERIFIED ON ANY ELECTRO<br>COPIES.<br>© O'DONNELL DANNWOLF AND PARTNERS ARCHITECTS<br>THIS DRAWING, IN BOTH PRINTED AND ELECTRONIC FOR<br>NOT BE USED, DUPLICATED, MODIFIED OR CHANGED IN |                                                     |  |
| MANNER WITHOUT THE WRITTEN CONSENT OF O'DONN<br>DANNWOLF AND PARTNERS ARCHITECTS INC. ANY US<br>DUPLICATION, MODIFICATION OR CHANGE WILL SUBJECT<br>USER AND ITS AGENTS TO LIABILITY OF SUCH ACTS               |                                                     |  |
|                                                                                                                                                                                                                 |                                                     |  |
|                                                                                                                                                                                                                 |                                                     |  |
| ARCHITECTURE AND DESIGN<br>2432 HOLLYWOOD BLVD. HOLLYWOOD, FL 33020<br>T: 954.518.0833 I F:954.518.0131                                                                                                         |                                                     |  |
| PROJECT                                                                                                                                                                                                         |                                                     |  |
| Mirror Lal                                                                                                                                                                                                      |                                                     |  |
| Enter address                                                                                                                                                                                                   |                                                     |  |
| REVISIONS        NO      DATE      REVISION TITLE                                                                                                                                                               |                                                     |  |
|                                                                                                                                                                                                                 |                                                     |  |
|                                                                                                                                                                                                                 |                                                     |  |
| KEY PLAN                                                                                                                                                                                                        |                                                     |  |
| SCALE: N.T.S                                                                                                                                                                                                    |                                                     |  |
| SHEET SIZE: ARCH D (24"x36")<br>DATE: 09/16/22<br>STARTED BY: ODP<br>DRAWING TITLE:                                                                                                                             |                                                     |  |
| EAST ELEVATION                                                                                                                                                                                                  |                                                     |  |
|                                                                                                                                                                                                                 |                                                     |  |
| sheet NO.<br>A107                                                                                                                                                                                               |                                                     |  |