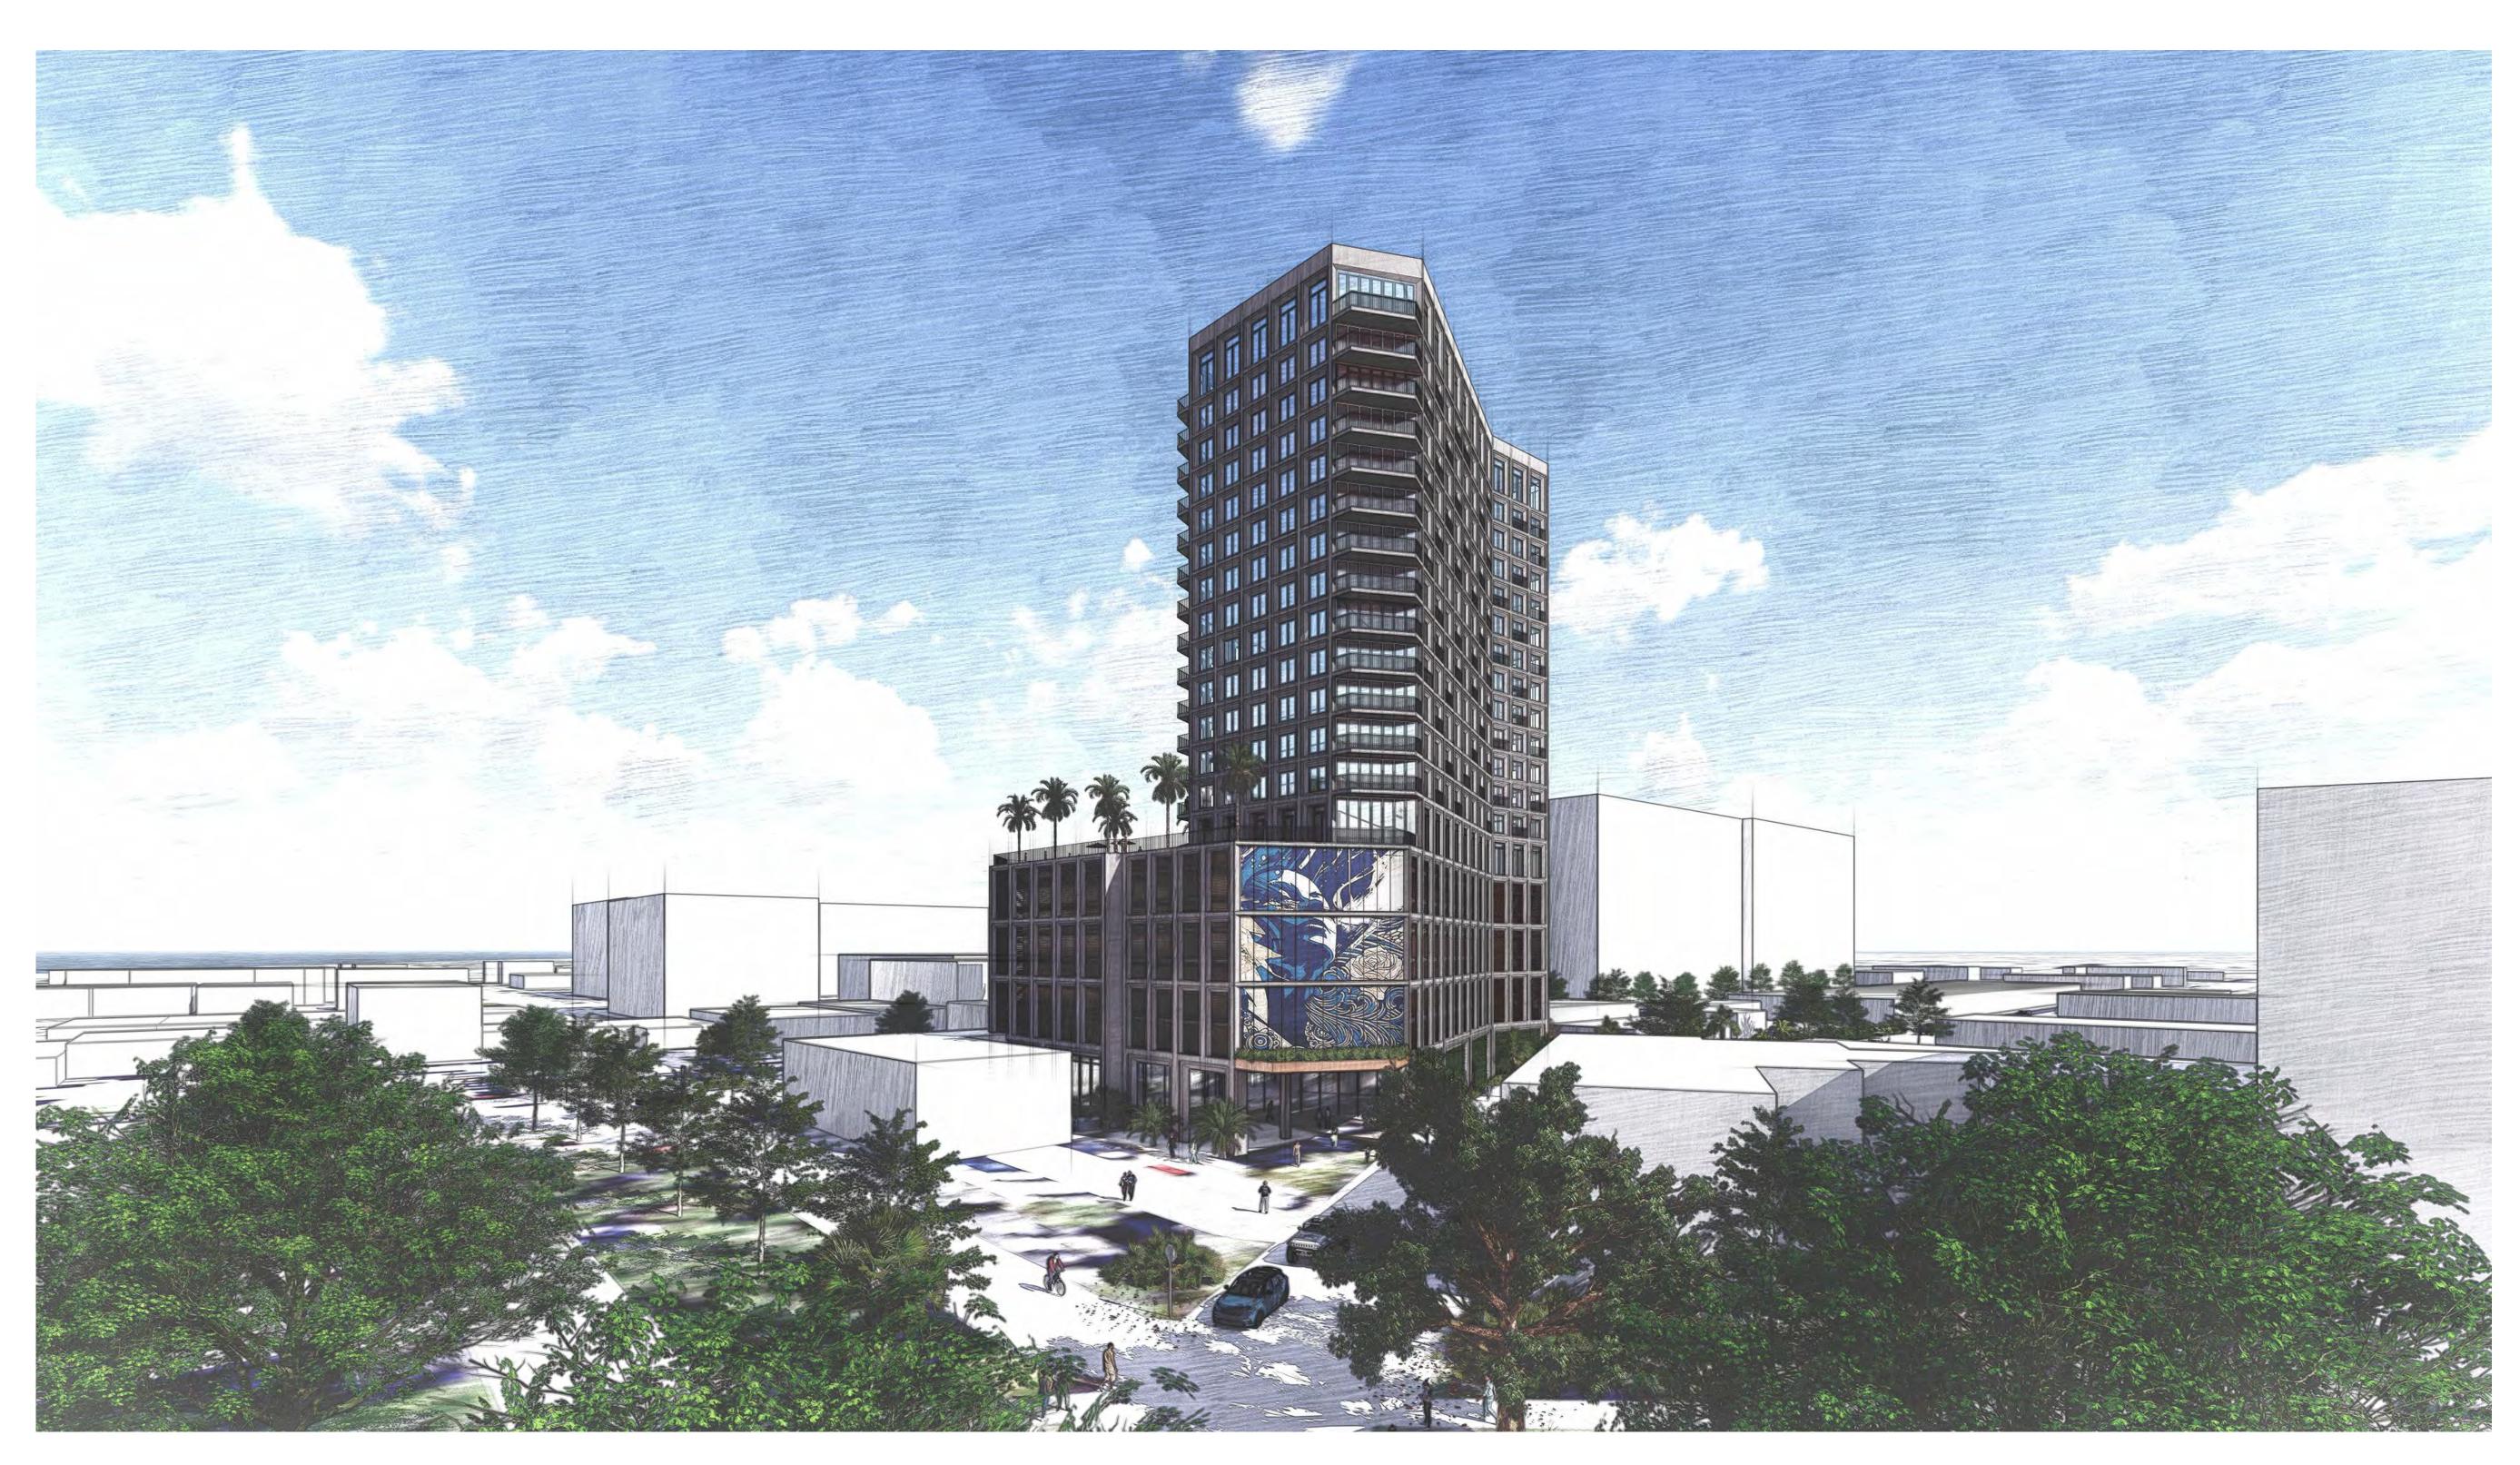

The Property is vacant and was formerly used as office space, surface parking and a triplex. The Developer proposes to redevelop it with a 21-story building containing 200 dwelling units, 10,843 sf of commercial space and a 264-space parking garage (the "<u>Project</u>").

The DC-1 district permits multi-family dwellings and commercial uses with an unlimited FAR and the Property has no maximum height. The Developer proposes a mixed-use project with 200 dwelling units, 10,843 sf of commercial space, a 264-space parking garage, a 7.0 FAR and a height of 235 ft.

The Project will further the desired development pattern and visual identity of Intown, and continue the growth of downtown. Currently, the subject site is underutilized, containing surface parking and outdated office buildings, which have exceeded their useful life. The redevelopment of this Property will help in achieving many of the goals of the IRP, especially the focus on new residential development in Intown, along with the desire to reduce or eliminate surface parking within downtown.

In addition to the open space, an extensive covered plaza is being provided on the north and east sides of the building. With the building having a double height (22 ft) ground floor, this additional open space provides a unique feature that will significantly reduce the mass of the building at ground level. The plaza runs from Arlington Ave. N. all the way to 1st Ave. N., providing a complete midblock pedestrian connection between these roadways. A mural or other public art is contemplated on the northeast corner of the building facing Arlington Ave. N.