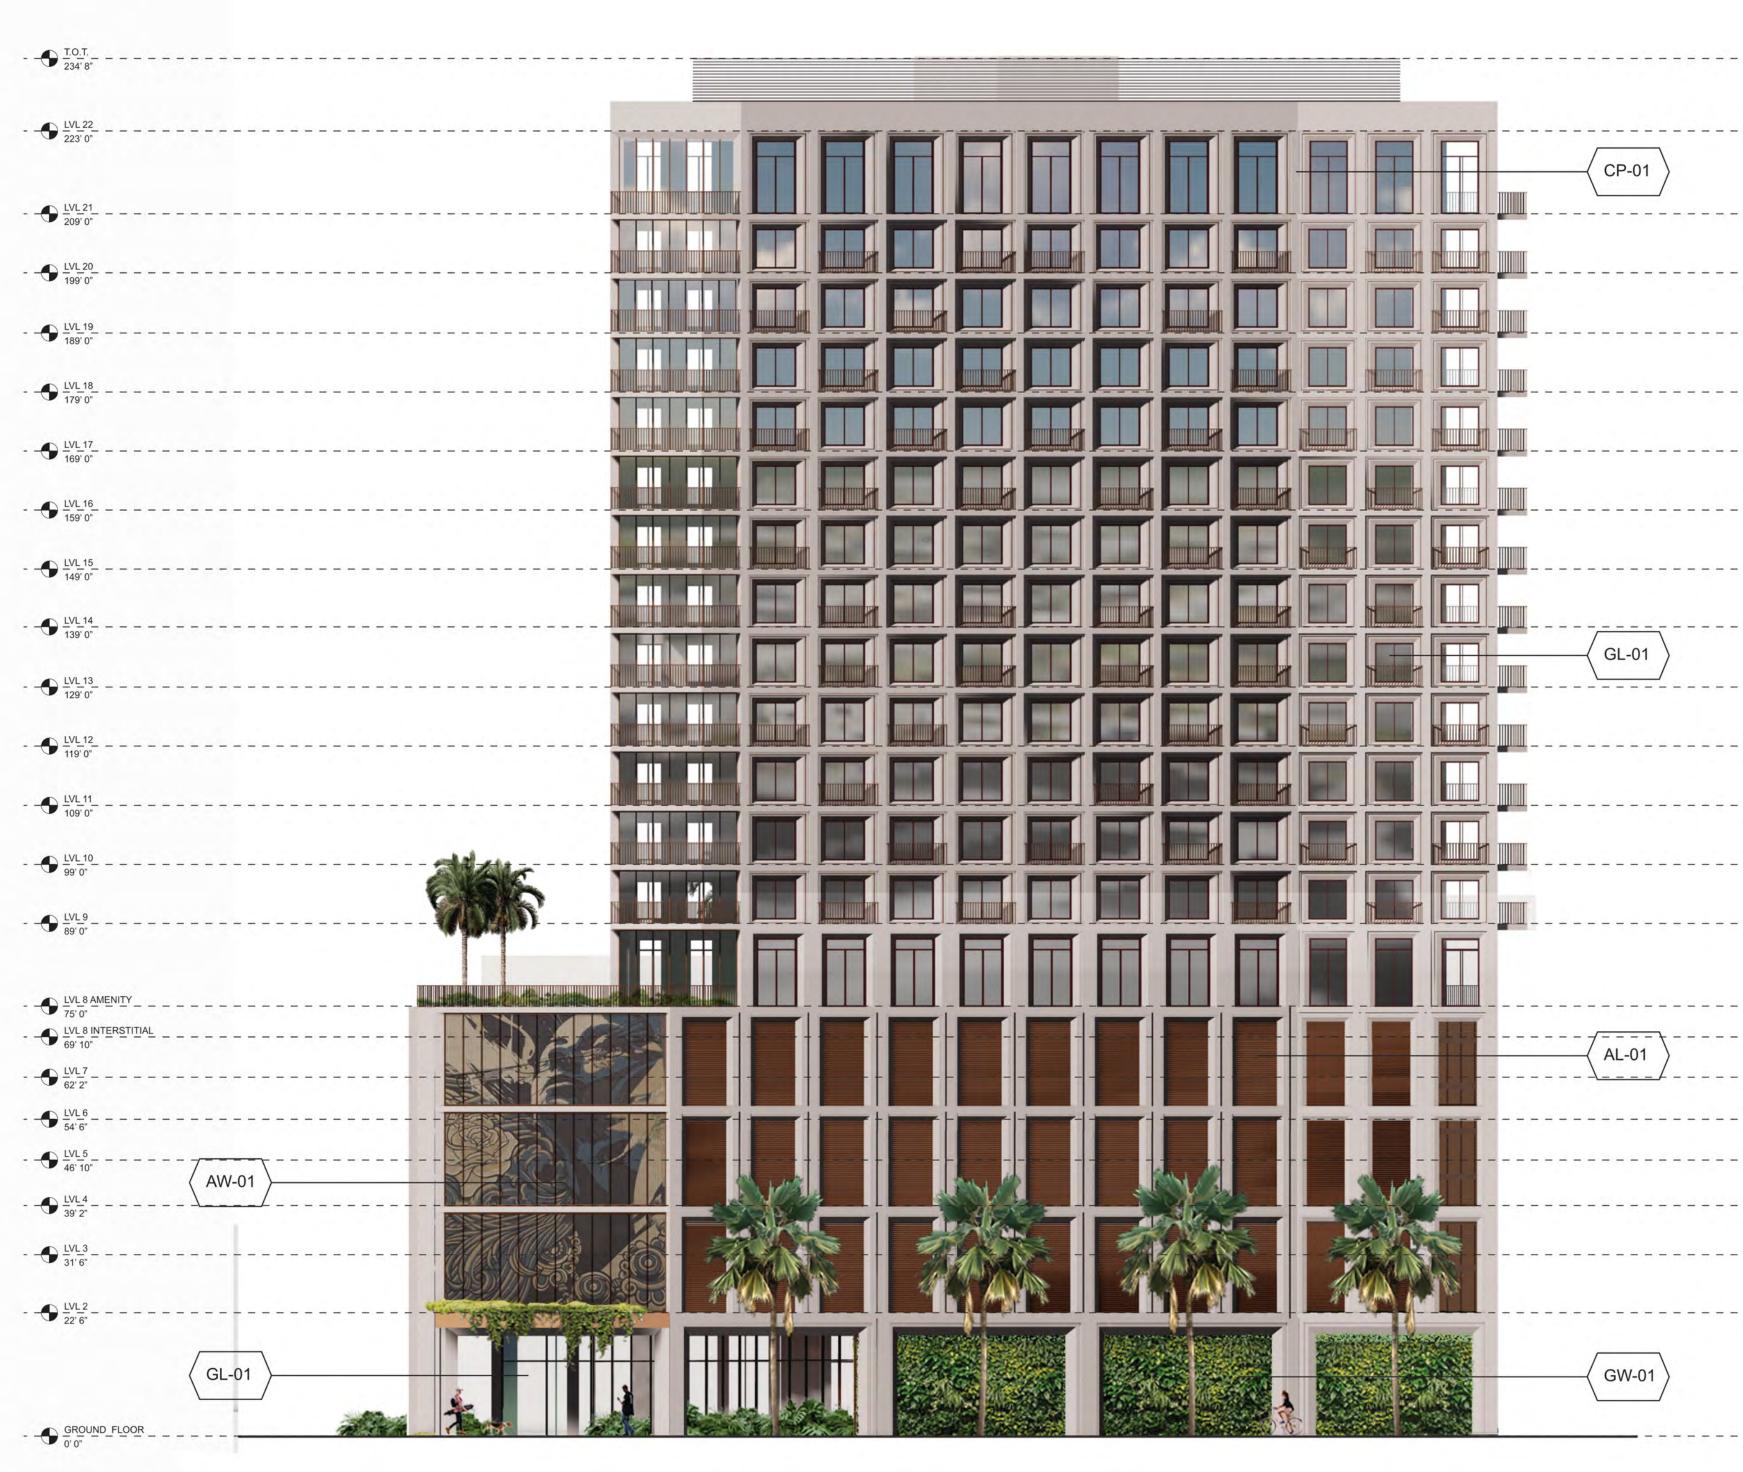

NORTH ELEVATION - ARLINGTON AVE N.

| <br>MATERIAL LEGEND                                     |                                                                                                                                                                                                                                                                                                                                            |
|---------------------------------------------------------|--------------------------------------------------------------------------------------------------------------------------------------------------------------------------------------------------------------------------------------------------------------------------------------------------------------------------------------------|
| <br>AL-01 OFF-WHITE<br>STUCCO                           |                                                                                                                                                                                                                                                                                                                                            |
| <br>AL-01 TINT LAMINATED<br>GLASS W/ NEUTRAL<br>COATING | GRAVEL ROAD PARTNERS                                                                                                                                                                                                                                                                                                                       |
| <br>AL-01 BRONZE METAL<br>GARAGE SCREEN                 | AA 26000996<br>O'DONNELL DANNWOLF AND PARTNERS ARCHITECTS INC.<br>2432 HOLLYWOOD BLVD. HOLLYWOOD, FL 33020<br>T: 954.518.0833<br>LANDSCAPE ARCHITECT<br>NAME                                                                                                                                                                               |
| <br>GW-01 GREEN WALL                                    | ADDRESS<br>TELEPHONE<br>STRUCTURAL ENGINEER<br>NAME<br>ADDRESS<br>TELEPHONE                                                                                                                                                                                                                                                                |
| <br>AW-01 ART WALL<br>OPPORTUNITY                       | MEP/FP ENGINEER<br>NAME<br>ADDRESS<br>TELEPHONE<br>LIFE SAFETY CONSULTANT                                                                                                                                                                                                                                                                  |
|                                                         | NAME<br>ADDRESS<br>TELEPHONE<br>CIVIL ENGINEER<br>NAME<br>ADDRESS<br>TELEPHONE                                                                                                                                                                                                                                                             |
|                                                         | TELEPHONE                                                                                                                                                                                                                                                                                                                                  |
|                                                         |                                                                                                                                                                                                                                                                                                                                            |
|                                                         |                                                                                                                                                                                                                                                                                                                                            |
|                                                         |                                                                                                                                                                                                                                                                                                                                            |
|                                                         |                                                                                                                                                                                                                                                                                                                                            |
|                                                         | THIS ITEM HAS BEEN ELECTRONICALLY<br>SIGNED AND SEALED BY<br>KURT DANNWOLF LICENSE NUMBER AR92042,<br>USING A DIGITAL SIGNATURE AND DATE. PRINTED COPIES OF<br>THIS DOCUMENT ARE NOT CONSIDERED SIGNED AND SEALED<br>AND SIGNATURE MUST BE VERIFIED ON ANY ELECTRONIC                                                                      |
|                                                         | COPIES.<br>© O'DONNELL DANNWOLF AND PARTNERS ARCHITECTS INC.<br>THIS DRAWING, IN BOTH PRINTED AND ELECTRONIC FORM, MAY<br>NOT BE USED, DUPLICATED, MODIFIED OR CHANGED IN ANY<br>MANNER WITHOUT THE WRITTEN CONSENT OF O'DONNELL<br>DANNWOLF AND PARTNERS ARCHITECTS INC. ANY USE,<br>DUPLICATION, MODIFICATION OR CHANGE WILL SUBJECT THE |
|                                                         | USER AND ITS AGENTS TO LIABILITY OF SUCH ACTS.                                                                                                                                                                                                                                                                                             |
|                                                         | ARCHITECTURE AND DESIGN<br>2432 HOLLYWOOD BLVD. HOLLYWOOD, FL 33020<br>T: 954.518.0833 I F:954.518.0131                                                                                                                                                                                                                                    |
|                                                         | PROJECT<br>Mirror Lake                                                                                                                                                                                                                                                                                                                     |
|                                                         | Enter address here        REVISIONS        NO      DATE      REVISION TITLE                                                                                                                                                                                                                                                                |
|                                                         | KEY PLAN                                                                                                                                                                                                                                                                                                                                   |
|                                                         |                                                                                                                                                                                                                                                                                                                                            |
|                                                         | SCALE: N.T.S<br>SHEET SIZE: ARCH D (24"x36")<br>DATE: 09/15/22<br>STARTED BY: ODP<br>DRAWING TITLE:<br>NORTH ELEVATION                                                                                                                                                                                                                     |
|                                                         | ынеет NO.<br>A106                                                                                                                                                                                                                                                                                                                          |