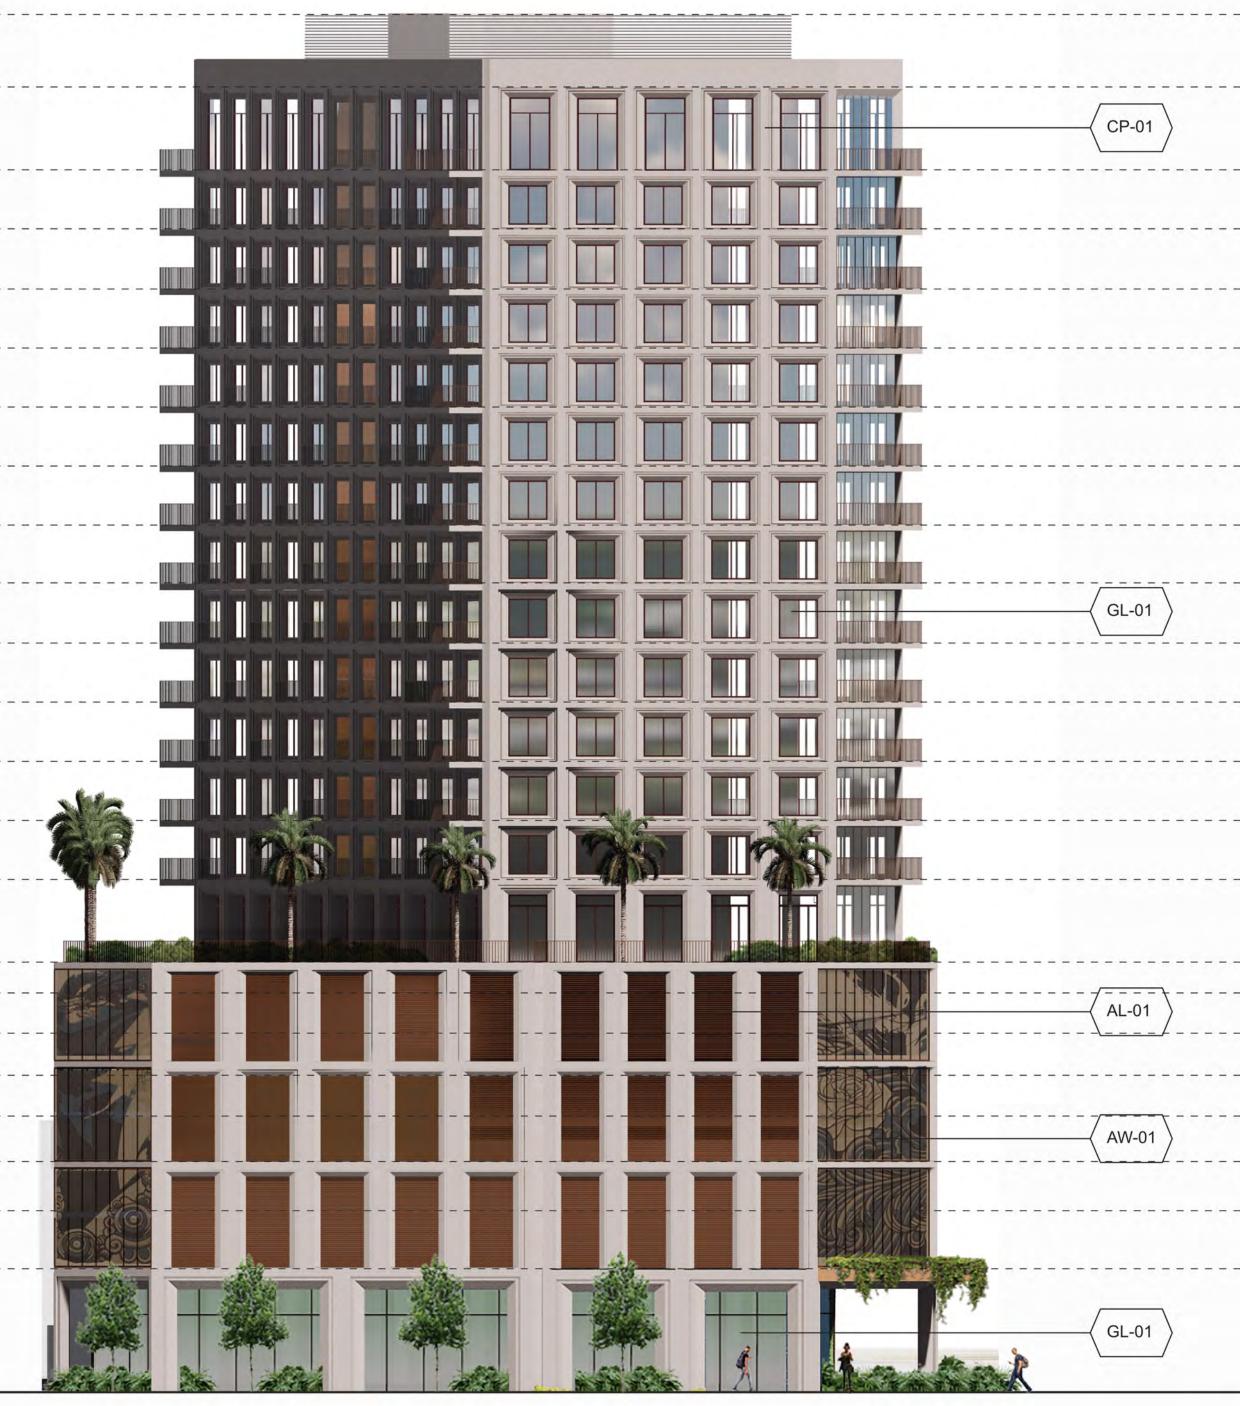

NORTH ELEVATION - ARLINGTON AVE N.

| <br>MATERIAL LEGEND                                     |                                                                                                                                                                                                                                                                                                                                            |
|---------------------------------------------------------|--------------------------------------------------------------------------------------------------------------------------------------------------------------------------------------------------------------------------------------------------------------------------------------------------------------------------------------------|
| <br>AL-01 OFF-WHITE<br>STUCCO                           |                                                                                                                                                                                                                                                                                                                                            |
| <br>AL-01 TINT LAMINATED<br>GLASS W/ NEUTRAL<br>COATING | GRAVEL ROAD PARTNERS                                                                                                                                                                                                                                                                                                                       |
| <br>AL-01 BRONZE METAL<br>GARAGE SCREEN                 | AA 26000996<br>O'DONNELL DANNWOLF AND PARTNERS ARCHITECTS INC.<br>2432 HOLLYWOOD BLVD. HOLLYWOOD, FL 33020<br>T: 954.518.0833<br>LANDSCAPE ARCHITECT<br>NAME                                                                                                                                                                               |
| <br>GW-01 GREEN WALL                                    | ADDRESS<br>TELEPHONE<br>STRUCTURAL ENGINEER<br>NAME<br>ADDRESS<br>TELEPHONE                                                                                                                                                                                                                                                                |
| <br>AW-01 ART WALL<br>OPPORTUNITY                       | MEP/FP ENGINEER<br>NAME<br>ADDRESS<br>TELEPHONE<br>LIFE SAFETY CONSULTANT                                                                                                                                                                                                                                                                  |
|                                                         | NAME<br>ADDRESS<br>TELEPHONE<br>CIVIL ENGINEER<br>NAME<br>ADDRESS<br>TELEPHONE                                                                                                                                                                                                                                                             |
|                                                         | TELEPHONE                                                                                                                                                                                                                                                                                                                                  |
|                                                         |                                                                                                                                                                                                                                                                                                                                            |
|                                                         |                                                                                                                                                                                                                                                                                                                                            |
|                                                         |                                                                                                                                                                                                                                                                                                                                            |
|                                                         |                                                                                                                                                                                                                                                                                                                                            |
|                                                         | THIS ITEM HAS BEEN ELECTRONICALLY<br>SIGNED AND SEALED BY<br>KURT DANNWOLF LICENSE NUMBER AR92042,<br>USING A DIGITAL SIGNATURE AND DATE. PRINTED COPIES OF<br>THIS DOCUMENT ARE NOT CONSIDERED SIGNED AND SEALED<br>AND SIGNATURE MUST BE VERIFIED ON ANY ELECTRONIC                                                                      |
|                                                         | COPIES.<br>© O'DONNELL DANNWOLF AND PARTNERS ARCHITECTS INC.<br>THIS DRAWING, IN BOTH PRINTED AND ELECTRONIC FORM, MAY<br>NOT BE USED, DUPLICATED, MODIFIED OR CHANGED IN ANY<br>MANNER WITHOUT THE WRITTEN CONSENT OF O'DONNELL<br>DANNWOLF AND PARTNERS ARCHITECTS INC. ANY USE,<br>DUPLICATION, MODIFICATION OR CHANGE WILL SUBJECT THE |
|                                                         | USER AND ITS AGENTS TO LIABILITY OF SUCH ACTS.                                                                                                                                                                                                                                                                                             |
|                                                         | ARCHITECTURE AND DESIGN<br>2432 HOLLYWOOD BLVD. HOLLYWOOD, FL 33020<br>T: 954.518.0833 I F:954.518.0131                                                                                                                                                                                                                                    |
|                                                         | PROJECT<br>Mirror Lake                                                                                                                                                                                                                                                                                                                     |
|                                                         | Enter address here        REVISIONS        NO      DATE      REVISION TITLE                                                                                                                                                                                                                                                                |
|                                                         | KEY PLAN                                                                                                                                                                                                                                                                                                                                   |
|                                                         |                                                                                                                                                                                                                                                                                                                                            |
|                                                         | SCALE: N.T.S<br>SHEET SIZE: ARCH D (24"x36")<br>DATE: 09/15/22<br>STARTED BY: ODP<br>DRAWING TITLE:<br>NORTH ELEVATION                                                                                                                                                                                                                     |
|                                                         | ынеет NO.<br>A106                                                                                                                                                                                                                                                                                                                          |