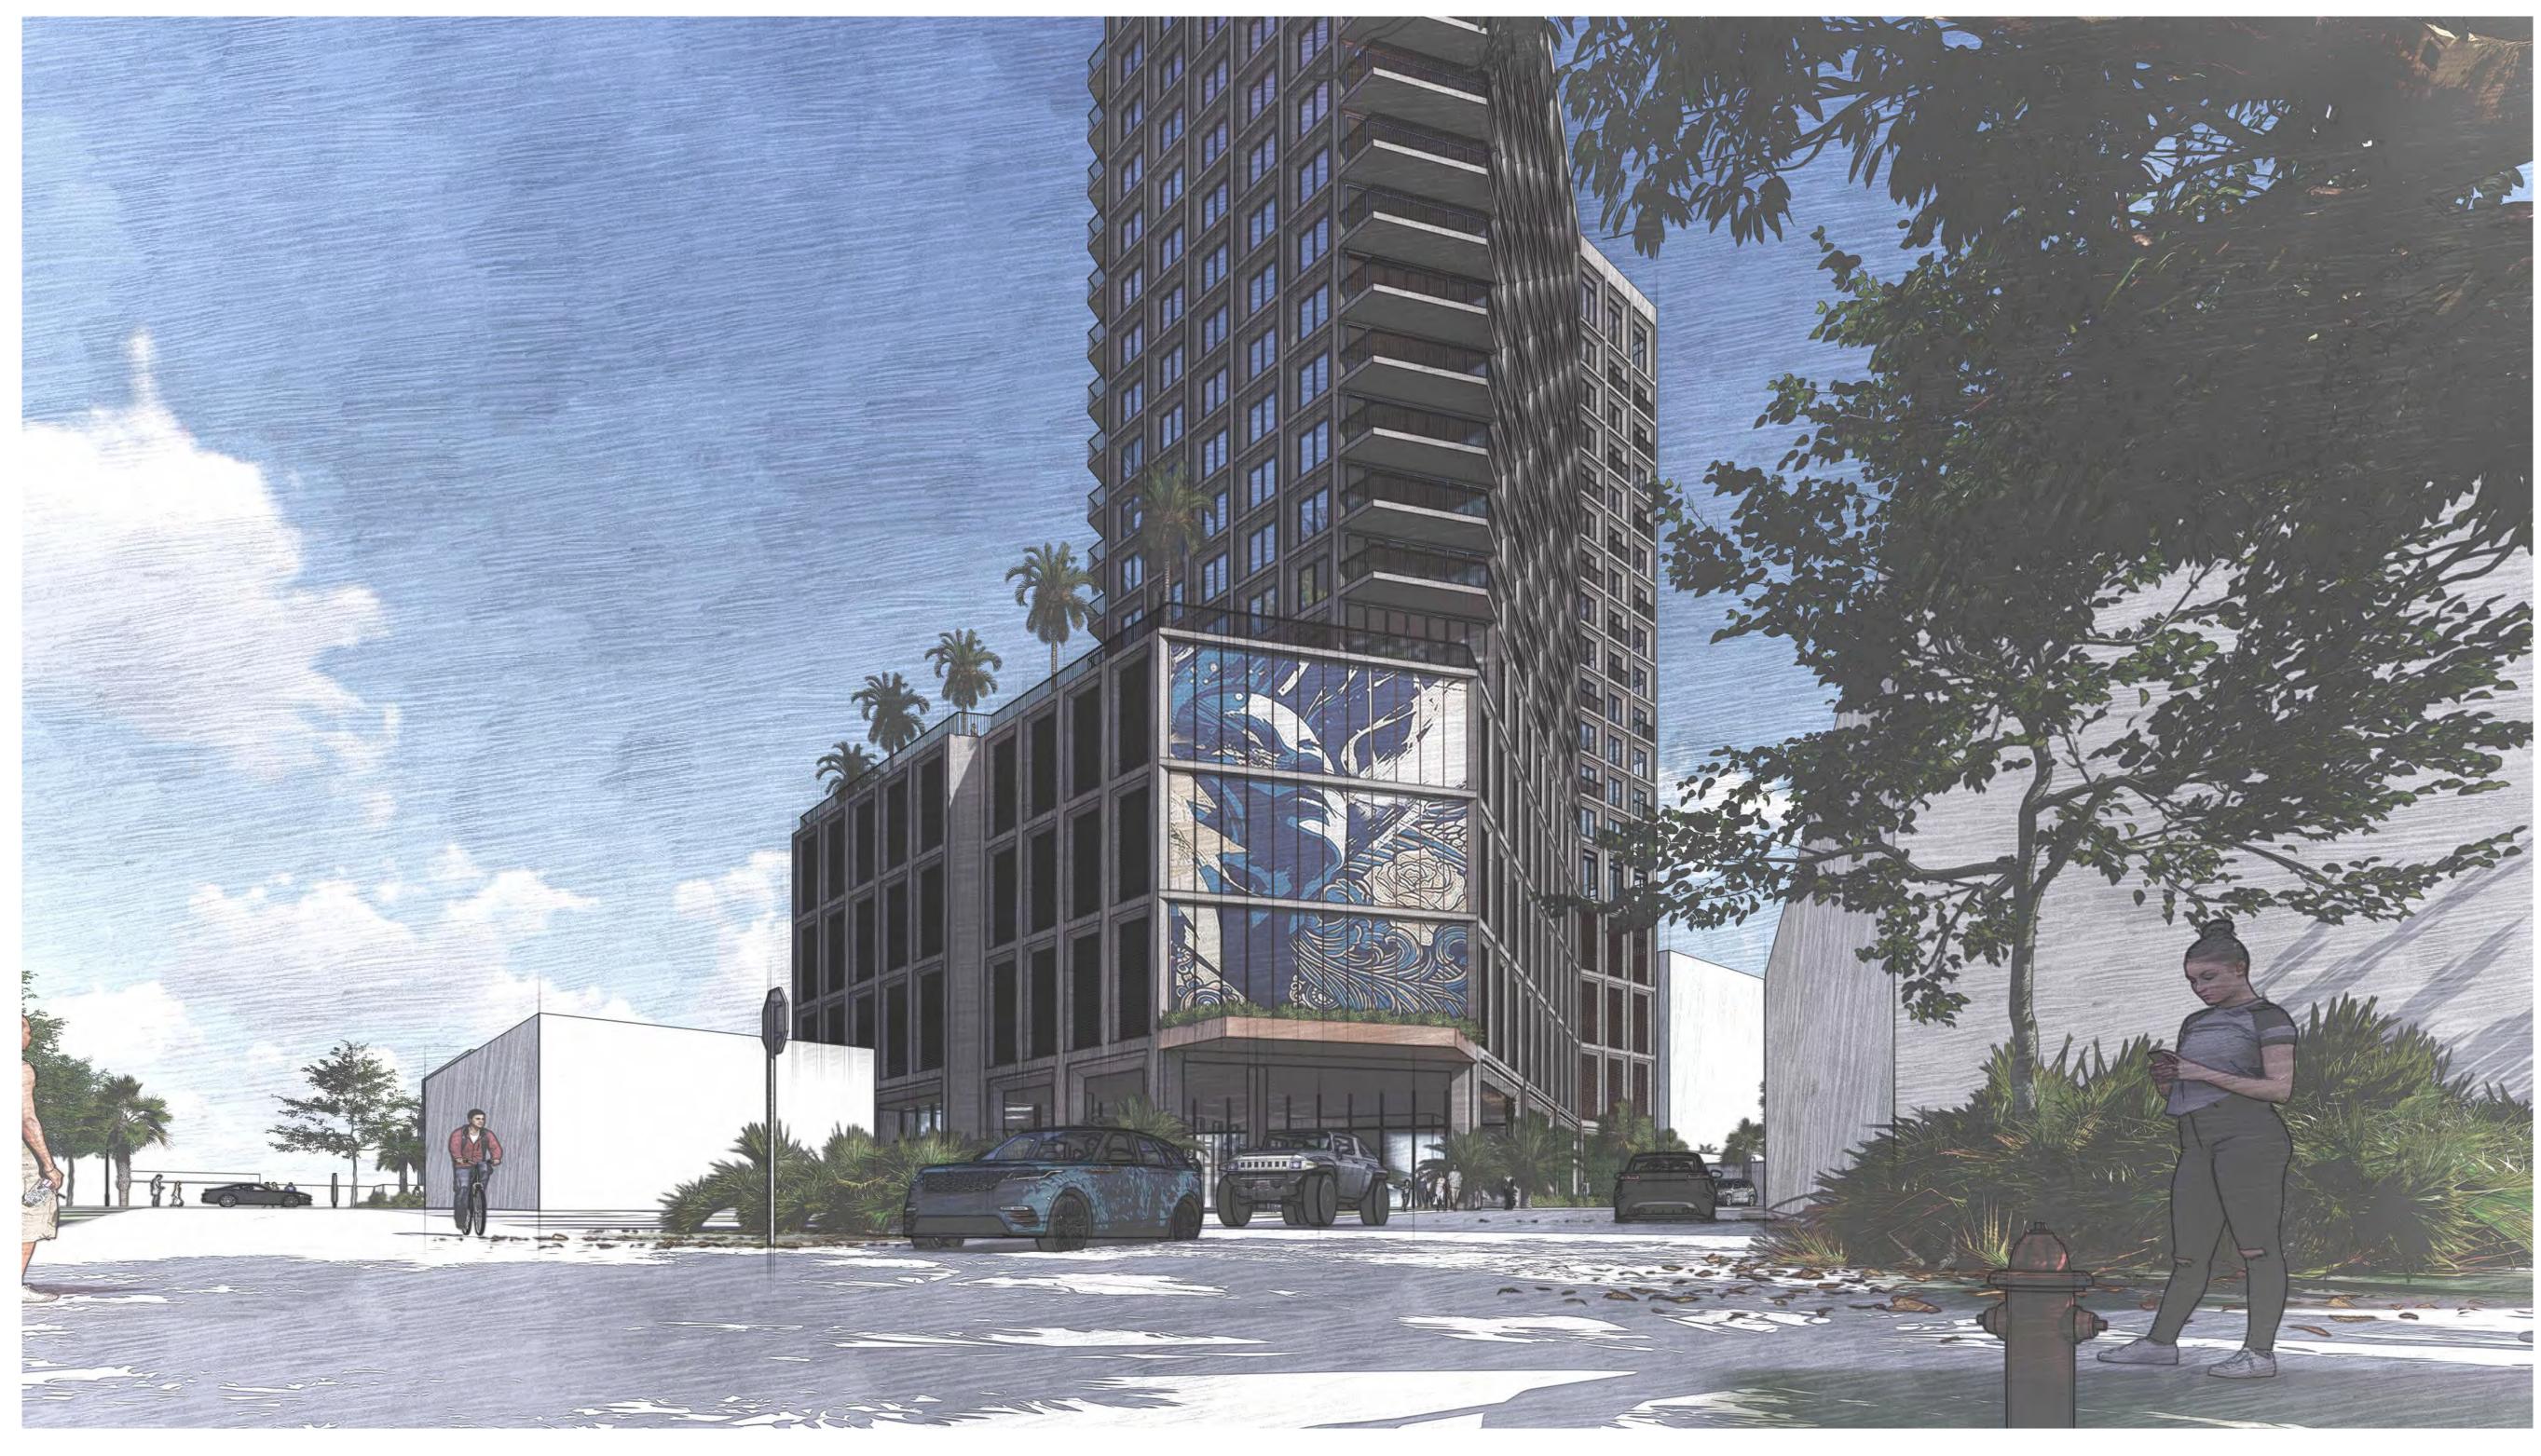

Of note, a large open space has been deliberately located at the northeast corner of the Property, which is directly across Arlington Ave. N. from the Unitarian Universalist Church and at the closest point towards Mirror Lake Park. The resulting setback provides an even further separation between the Project and the church than the existing approximately 30 ft which is provided by Arlington Ave. N., and significantly exceeds what is required by Code.

In addition to the open space, an extensive covered plaza is being provided on the north and east sides of the building. With the building having a double height (22 ft) ground floor, this additional open space provides a unique feature that will significantly reduce the mass of the building at ground level. The plaza runs from Arlington Ave. N. all the way to 1st Ave. N., providing a complete midblock pedestrian connection between these roadways. A mural or other public art is contemplated on the northeast corner of the building facing Arlington Ave. N.