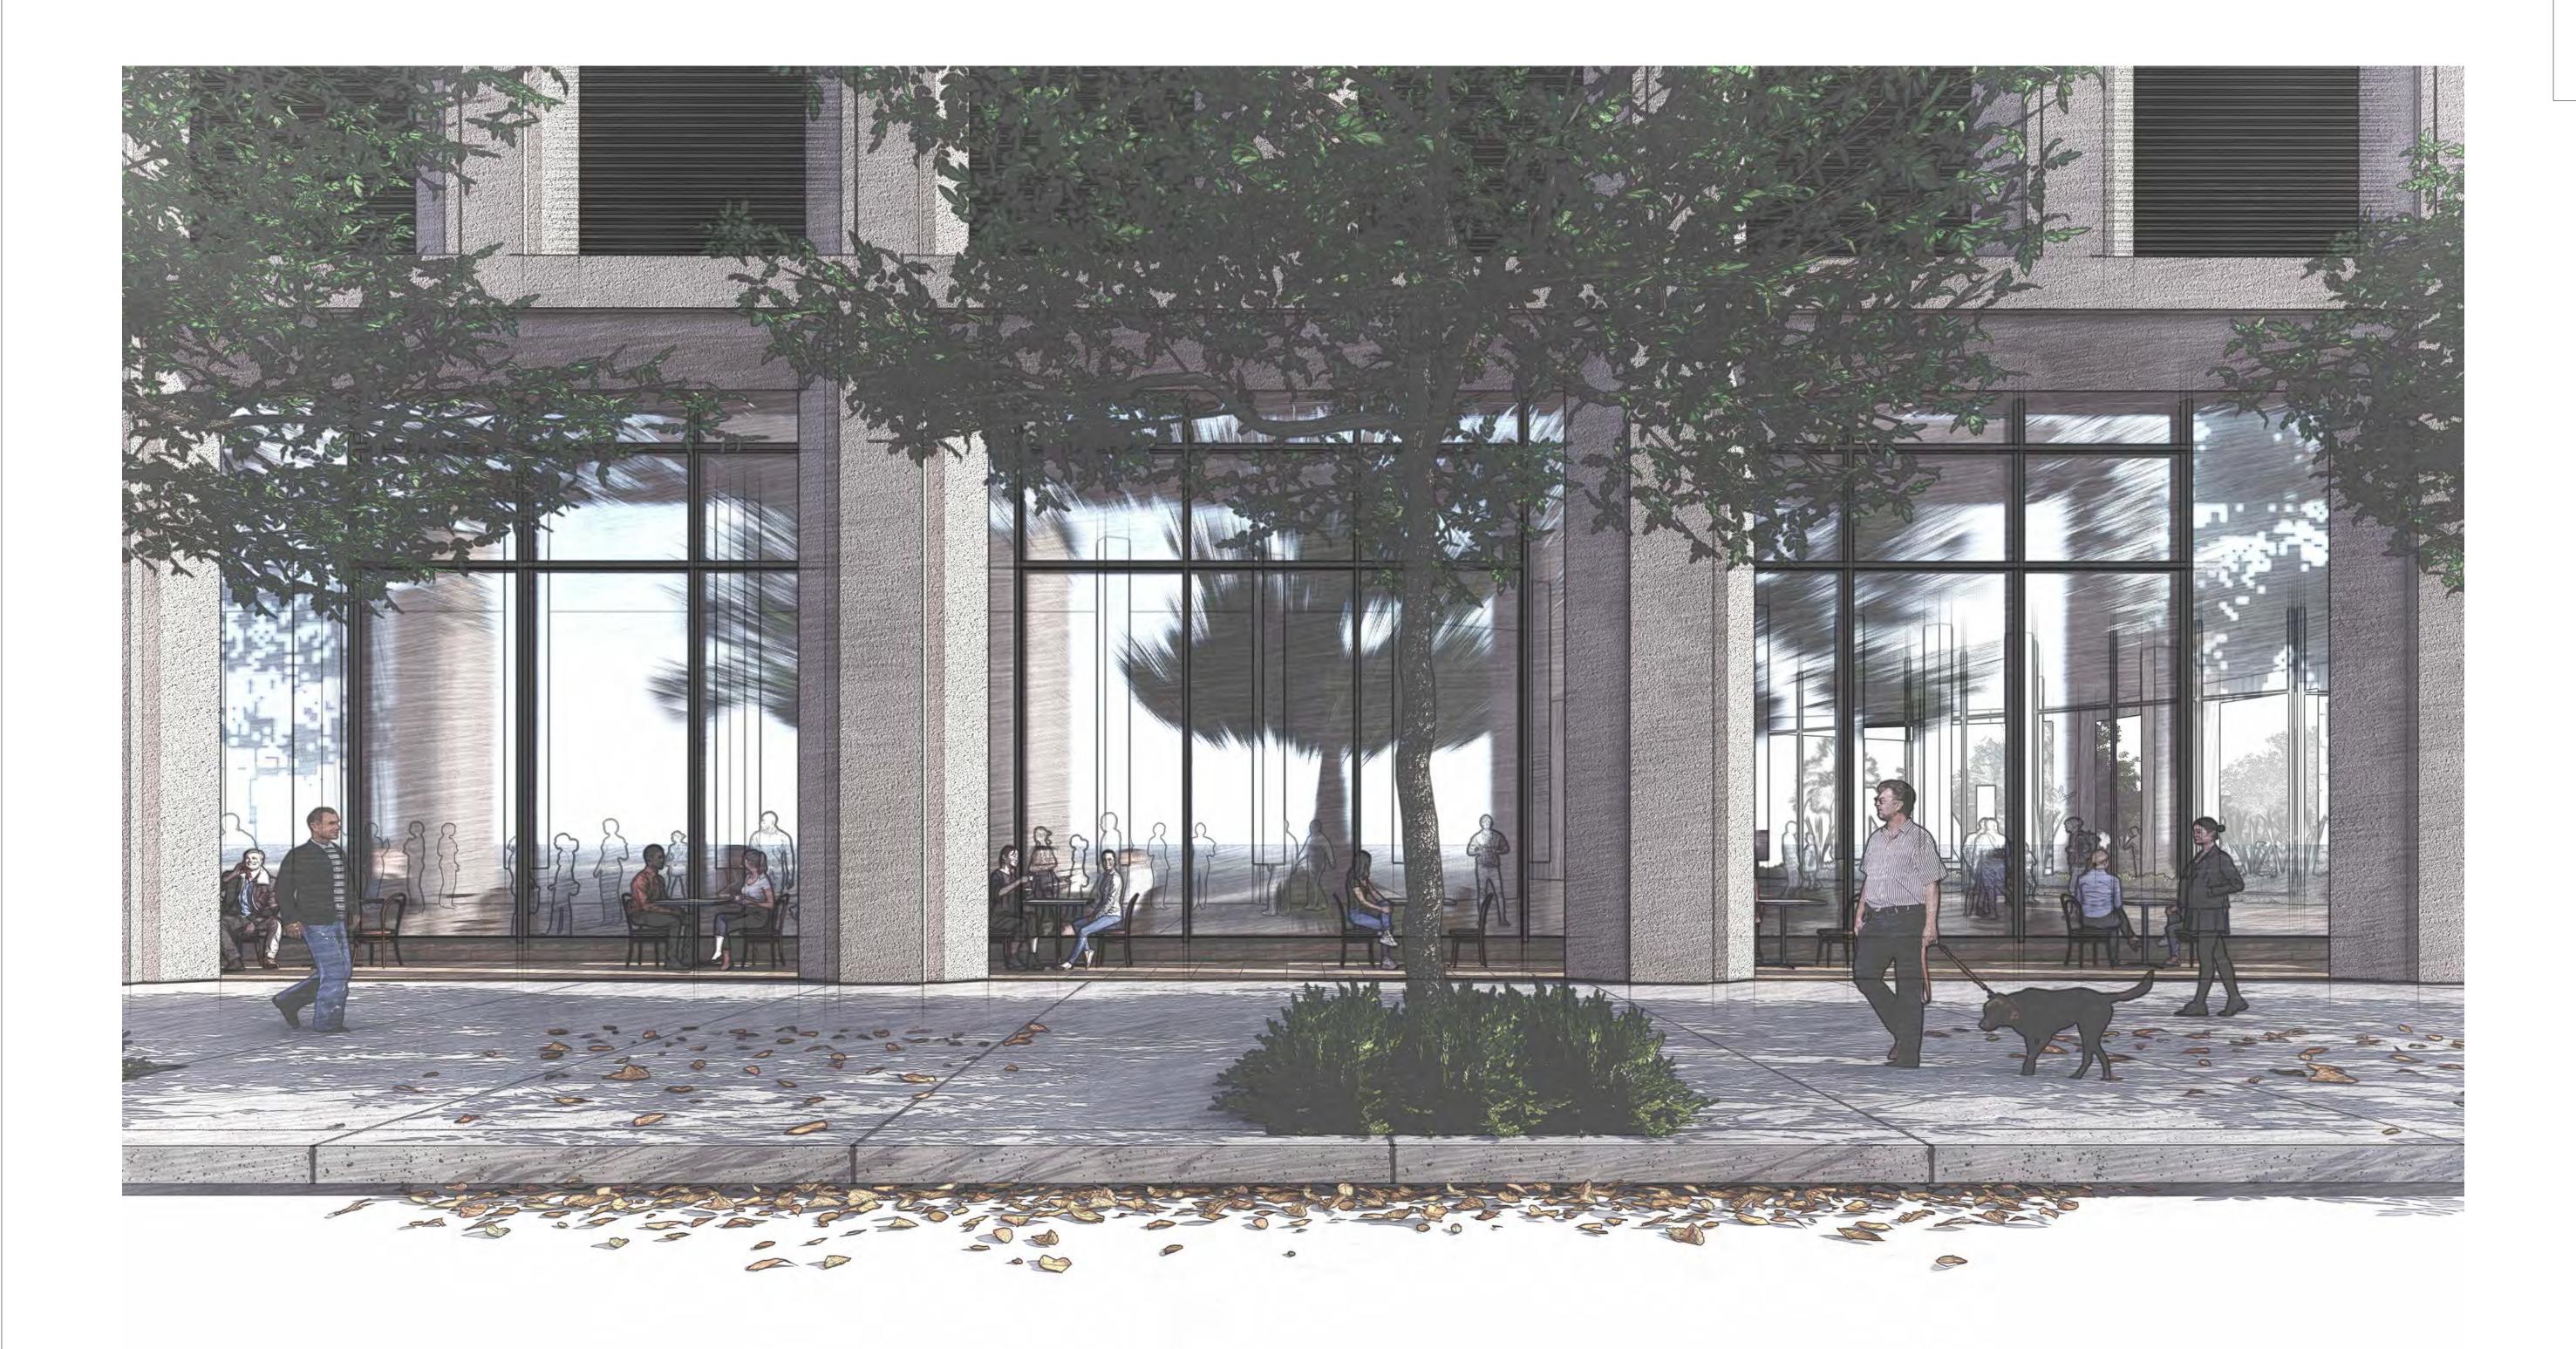

The proposed building is urban in scale with pedestrian oriented street level features. These include the retail entrances on 1<sup>st</sup> Ave. N. and 7<sup>th</sup> St. N., ten-foot sidewalks and streetscaping, the ground level lobby and commercial space, and a covered plaza, which will activate this corridor.

The proposed development, which is a permitted use under the Property's DC-1 zoning, will continue the growth of downtown. The building is urban in scale with pedestrian oriented street level features, including ground level commercial space, screening of the parking garage, ample fenestration and transparency consistent with urban buildings. Improvements to the public realm include 10-foot wide sidewalks, street trees, landscaping, and bicycle parking. Moreover, the attention to ground floor design on all sides, including entrances on 1<sup>st</sup> Ave. N. and 7<sup>th</sup> St. N., makes the Project consistent with the pedestrian oriented goals of the IRP.

In addition to the open space, an extensive covered plaza is being provided on the north and east sides of the building. With the building having a double height (22 ft) ground floor, this additional open space provides a unique feature that will significantly reduce the mass of the building at ground level. The plaza runs from Arlington Ave. N. all the way to 1st Ave. N., providing a complete midblock pedestrian connection between these roadways. A mural or other public art is contemplated on the northeast corner of the building facing Arlington Ave. N.