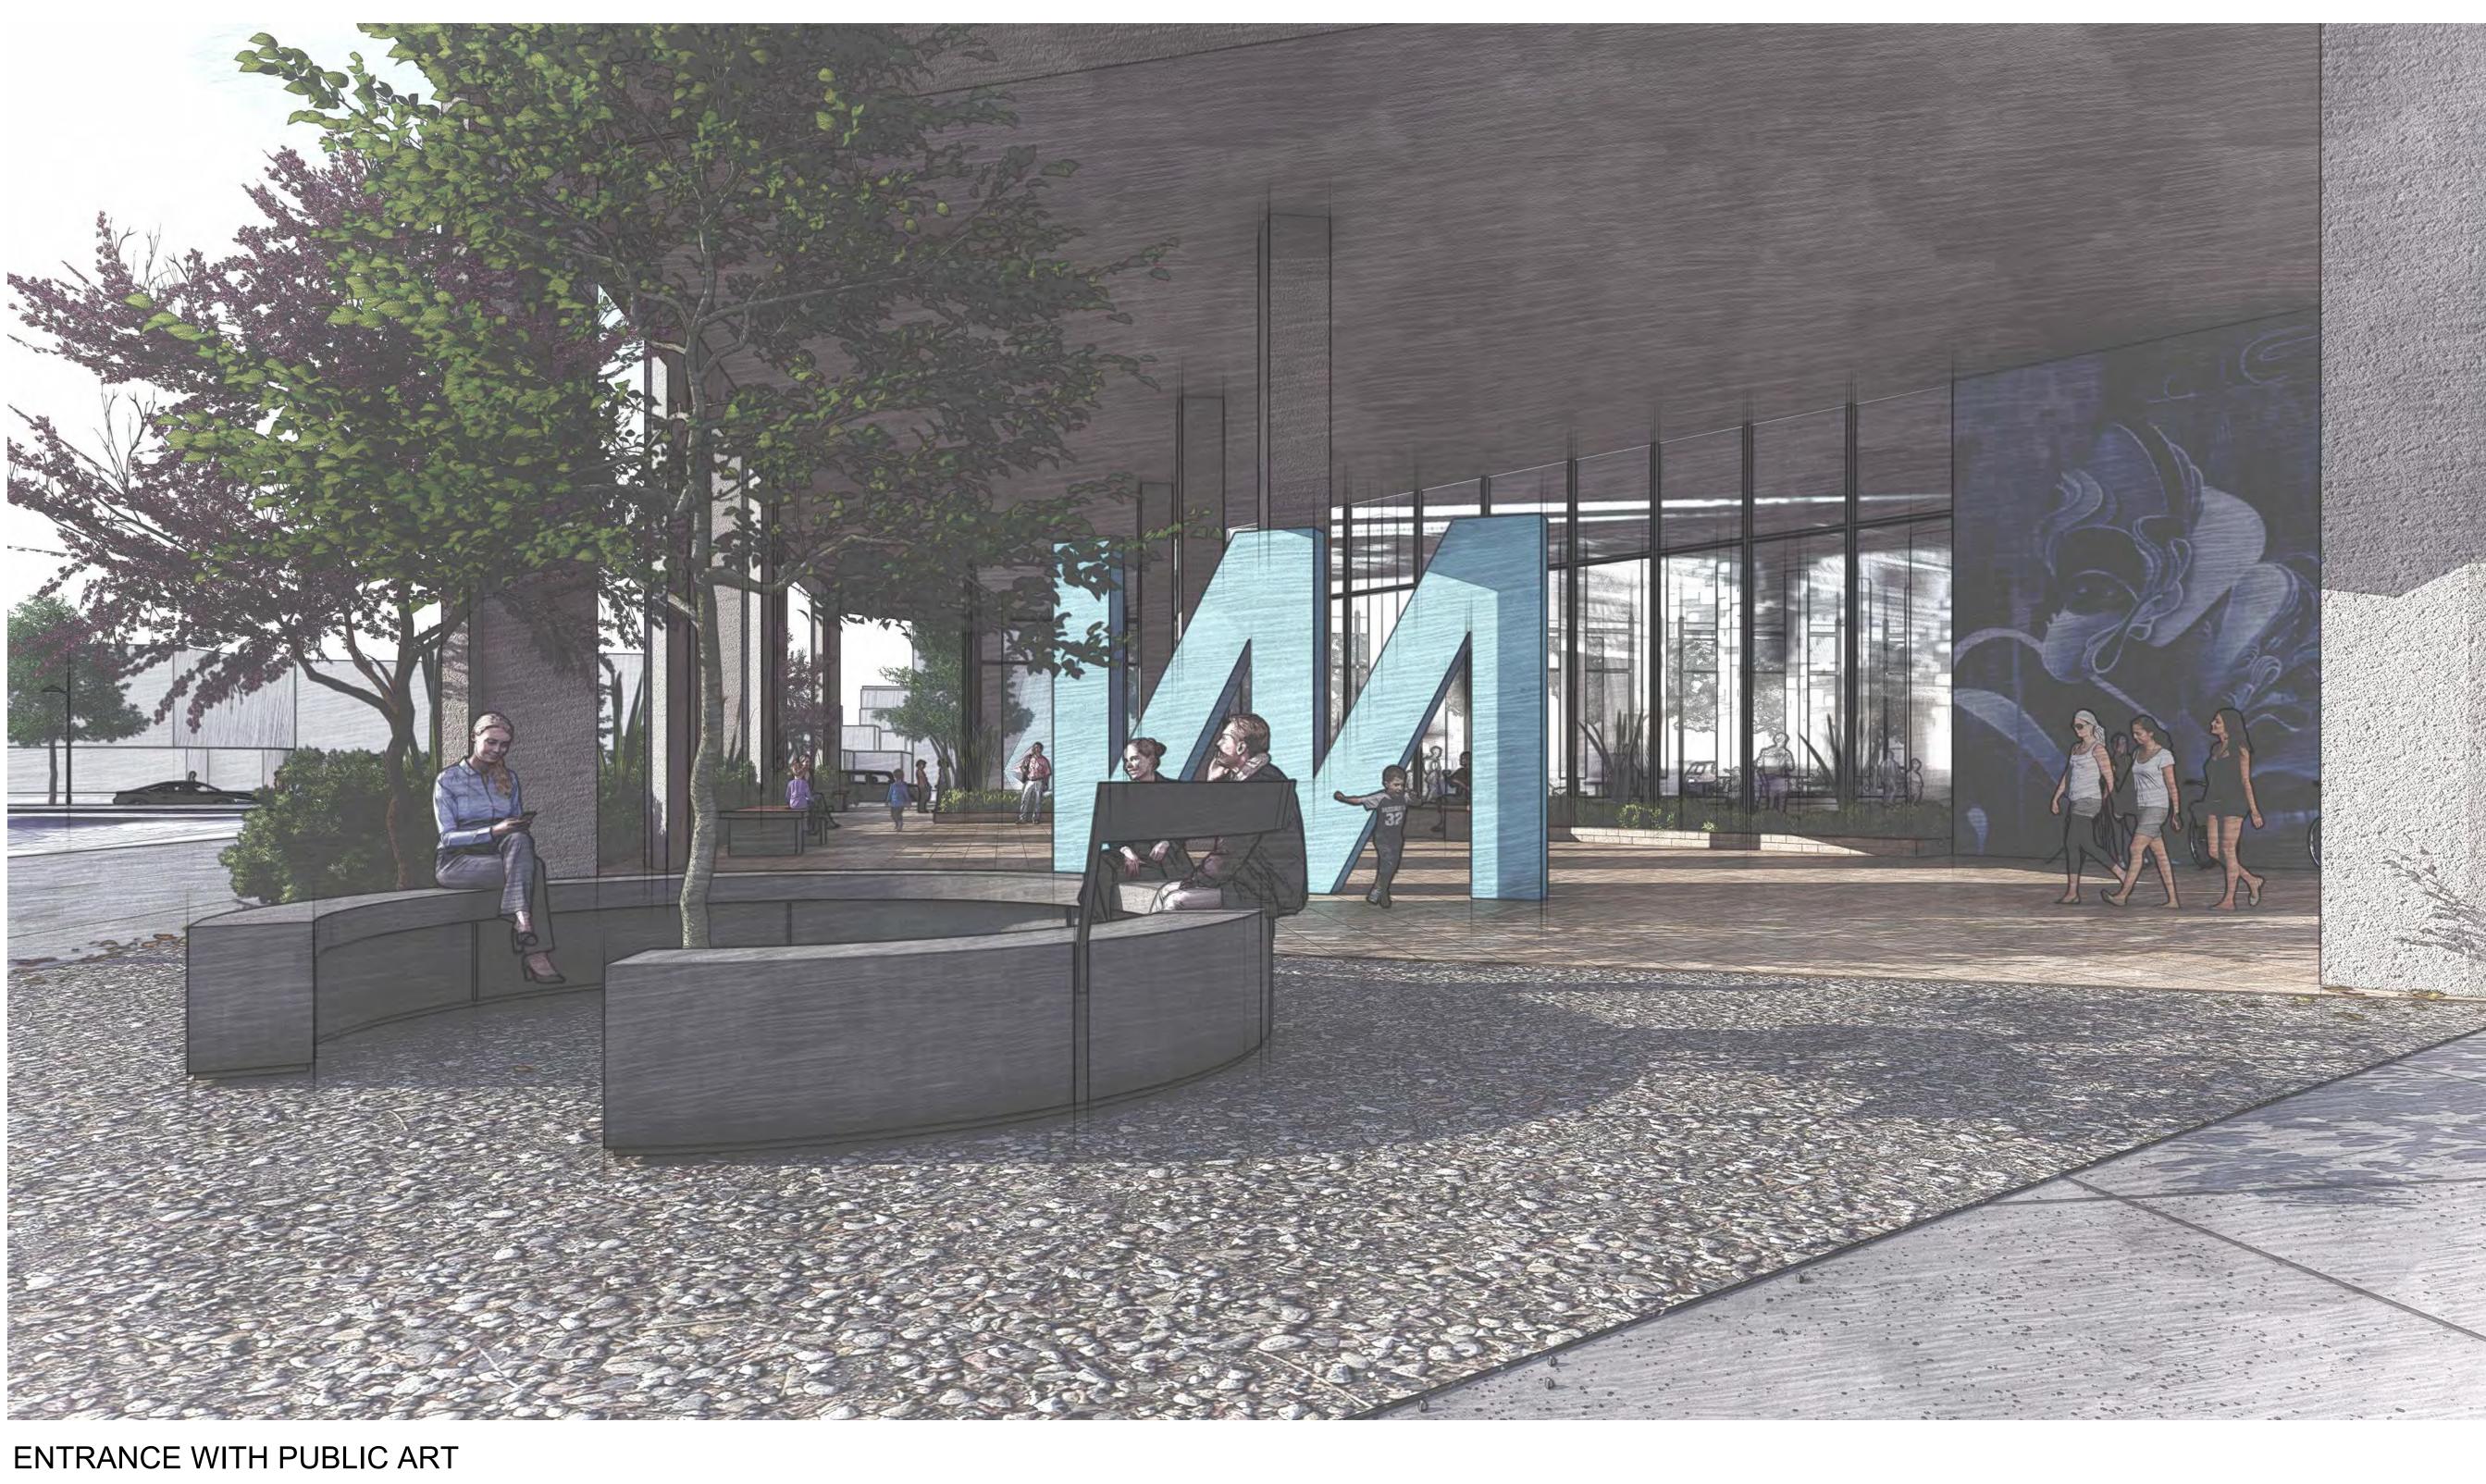

• provide sculptures, murals &/or water features;

• provide simple designs which dictate logical order and arrangement, allowing users to easily orient and relate themselves to the space and surrounding activities; and

Of note, a large open space has been deliberately located at the northeast corner of the Property, which is directly across Arlington Ave. N. from the Unitarian Universalist Church and at the closest point towards Mirror Lake Park. The resulting setback provides an even further separation between the Project and the church than the existing approximately 30 ft which is provided by Arlington Ave. N., and significantly exceeds what is required by Code.

In addition to the open space, an extensive covered plaza is being provided on the north and east sides of the building. With the building having a double height (22 ft) ground floor, this additional open space provides a unique feature that will significantly reduce the mass of the building at ground level. The plaza runs from Arlington Ave. N. all the way to 1st Ave. N., providing a complete midblock pedestrian connection between these roadways. A mural or other public art is contemplated on the northeast corner of the building facing Arlington Ave. N.