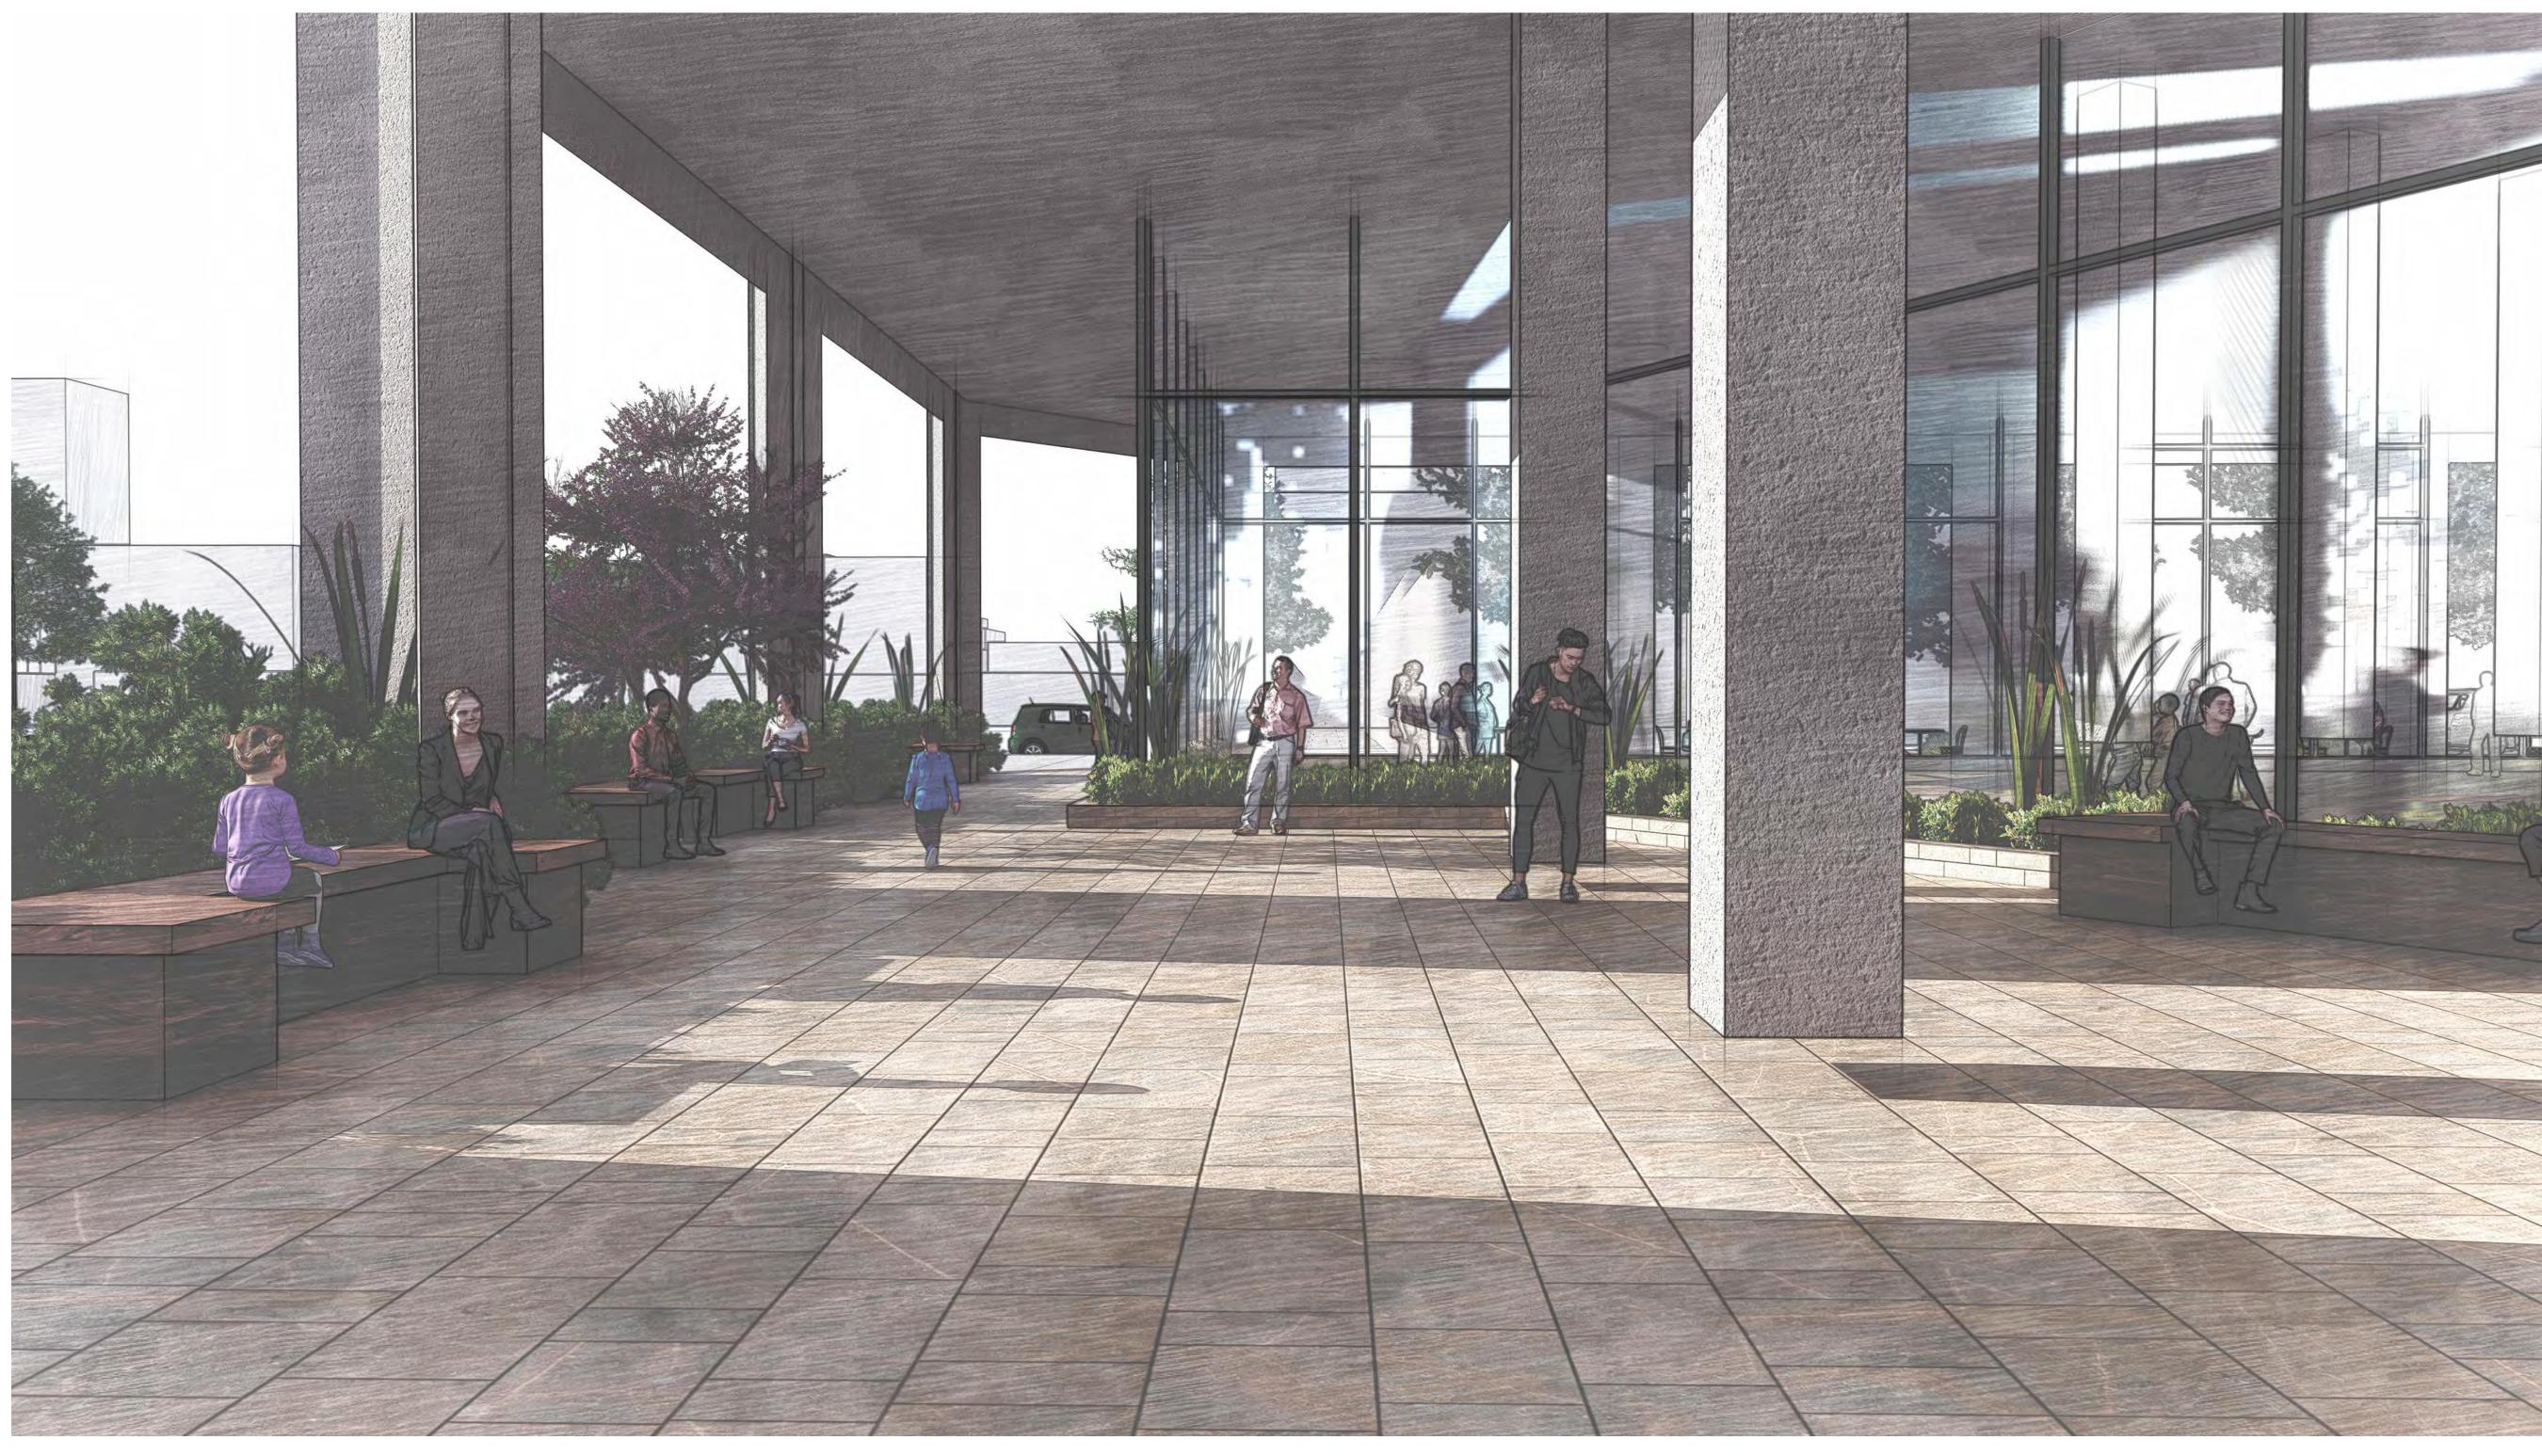

The proposed building is urban in scale with pedestrian oriented street level features. These include the retail entrances on 1<sup>st</sup> Ave. N. and 7<sup>th</sup> St. N., ten-foot sidewalks and streetscaping, the ground level lobby and commercial space, and a covered plaza, which will activate this corridor.

In addition to the open space, an extensive covered plaza is being provided on the north and east sides of the building. With the building having a double height (22 ft) ground floor, this additional open space provides a unique feature that will significantly reduce the mass of the building at ground level. The plaza runs from Arlington Ave. N. all the way to 1st Ave. N., providing a complete midblock pedestrian connection between these roadways. A mural or other public art is contemplated on the northeast corner of the building facing Arlington Ave. N.