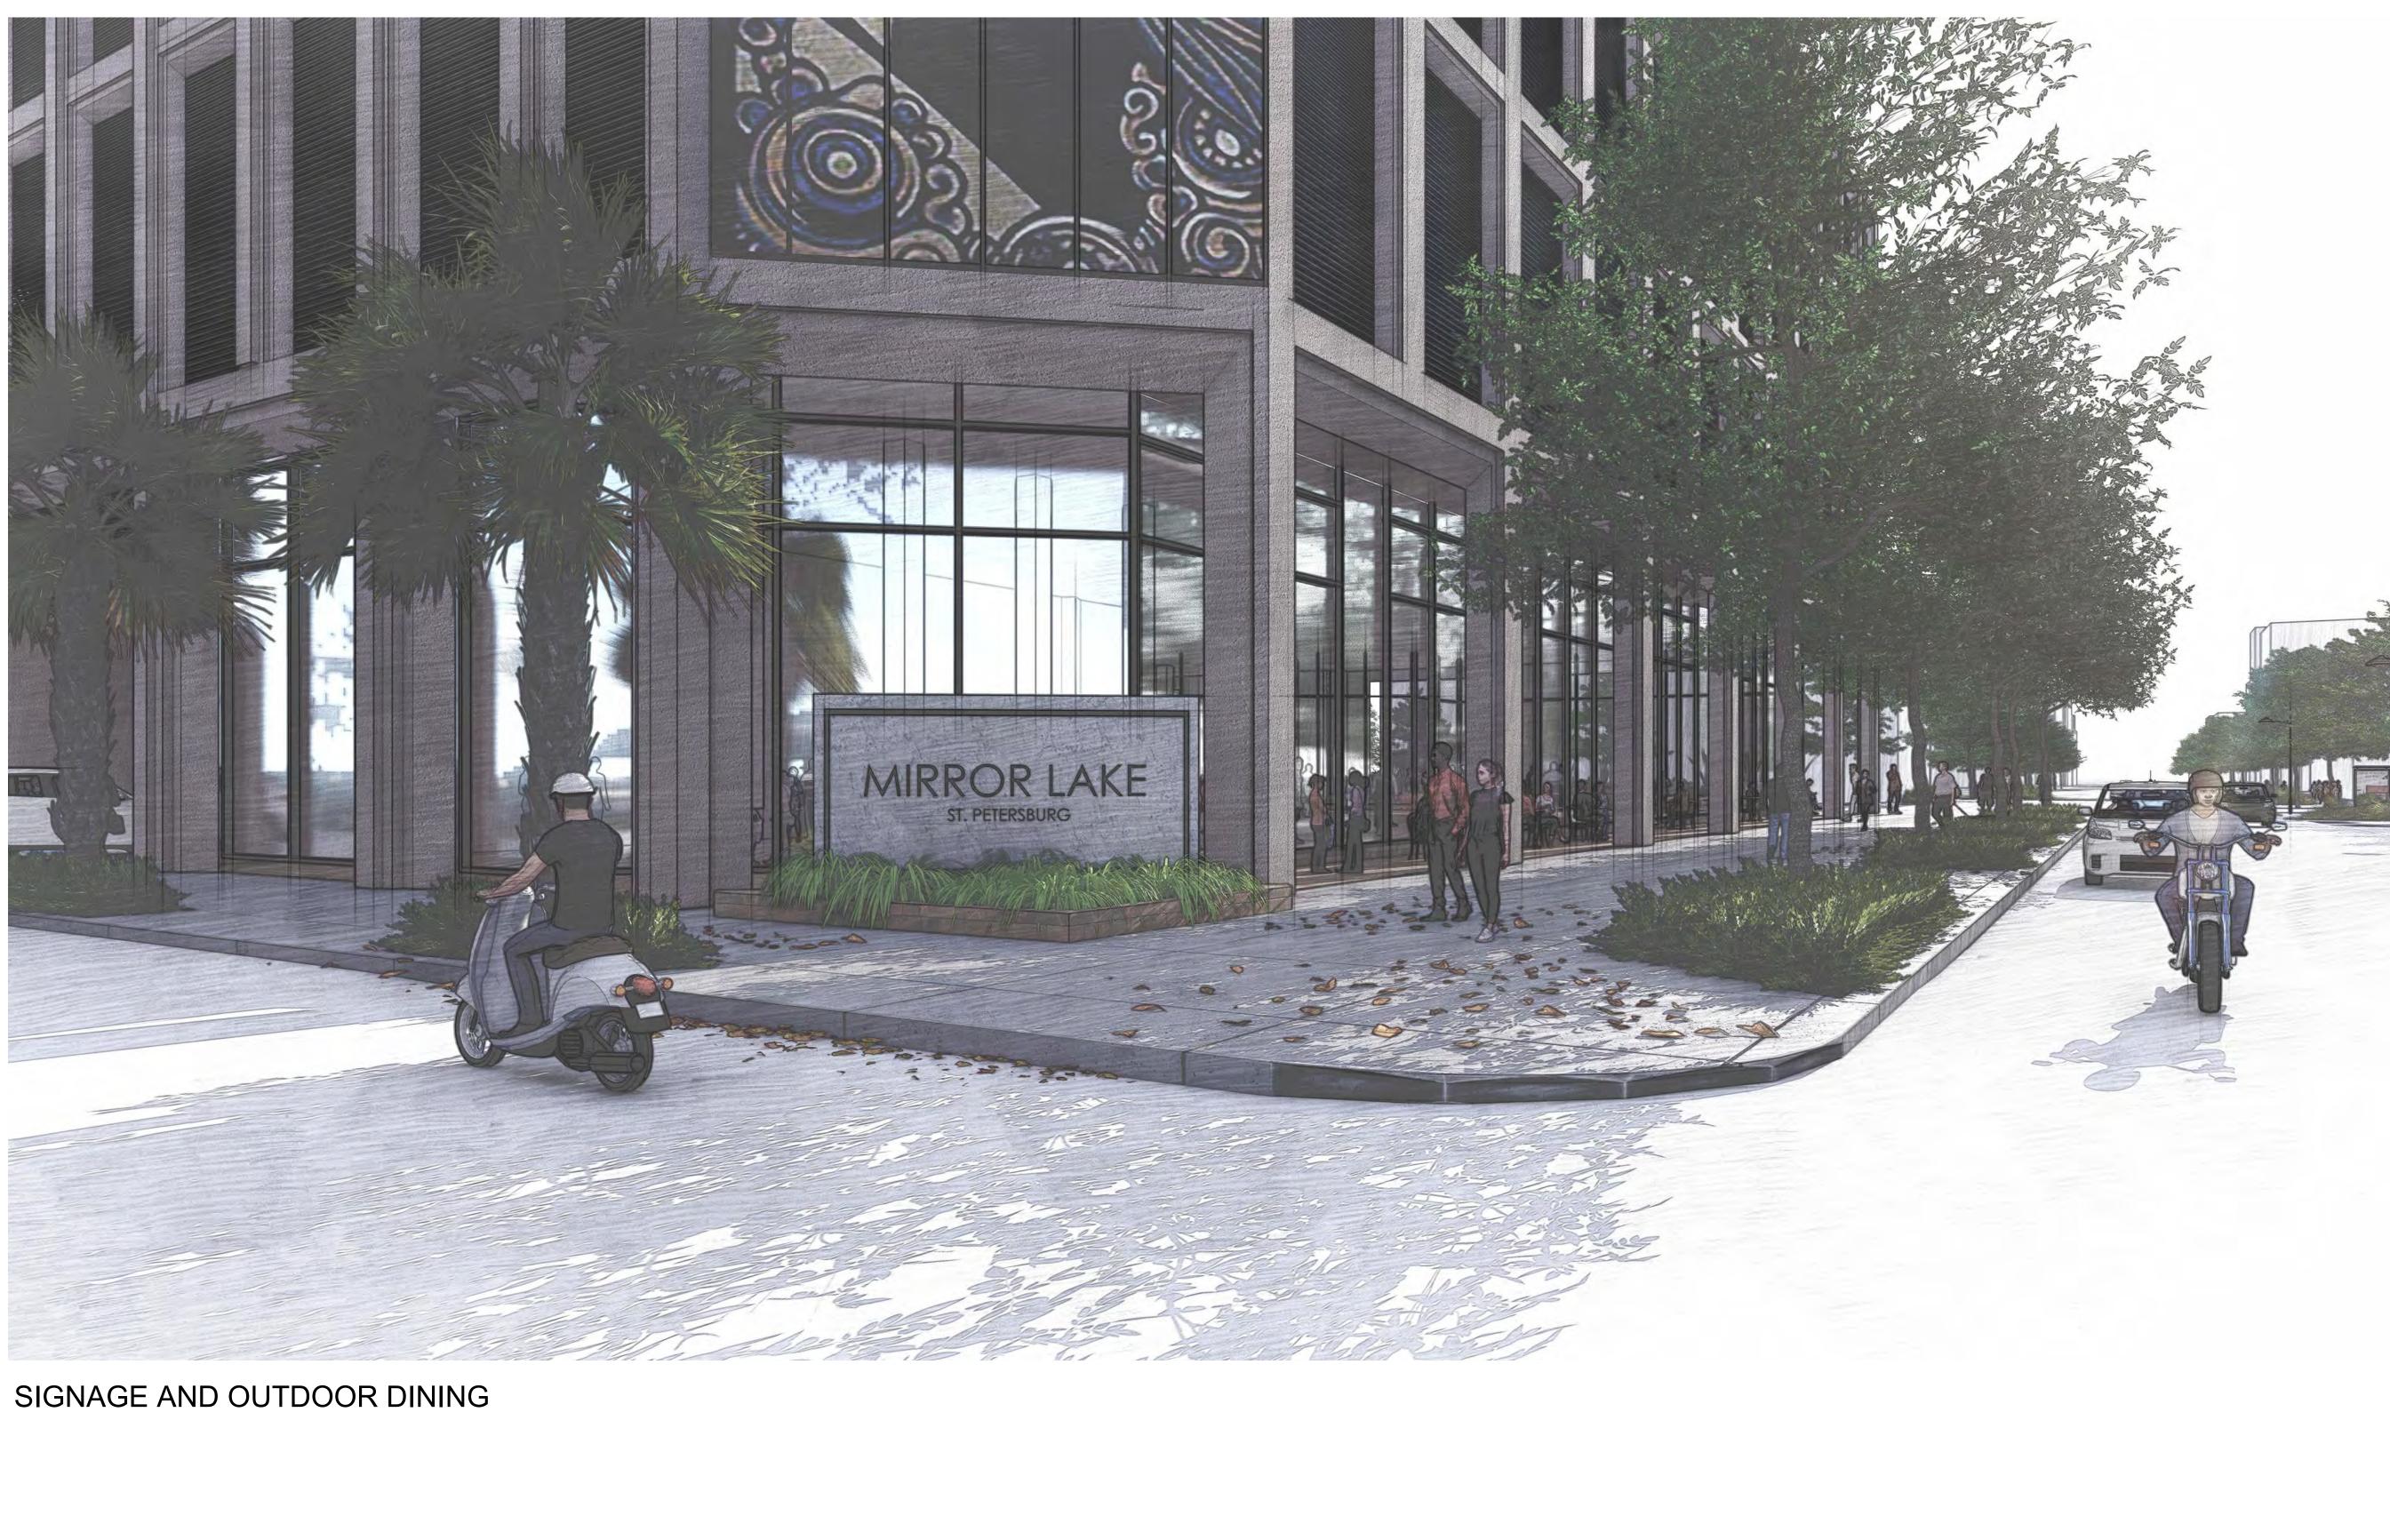

The proposed building is urban in scale with pedestrian oriented street level features. These include the retail entrances on 1<sup>st</sup> Ave. N. and 7<sup>th</sup> St. N., ten-foot sidewalks and streetscaping, the ground level lobby and commercial space, and a covered plaza, which will activate this corridor.

The proposed development, which is a permitted use under the Property's DC-1 zoning, will continue the growth of downtown. The building is urban in scale with pedestrian oriented street level features, including ground level commercial space, screening of the parking garage, ample fenestration and transparency consistent with urban buildings. Improvements to the public realm include 10-foot wide sidewalks, street trees, landscaping, and bicycle parking. Moreover, the attention to ground floor design on all sides, including entrances on 1<sup>st</sup> Ave. N. and 7<sup>th</sup> St. N., makes the Project consistent with the pedestrian oriented goals of the IRP.