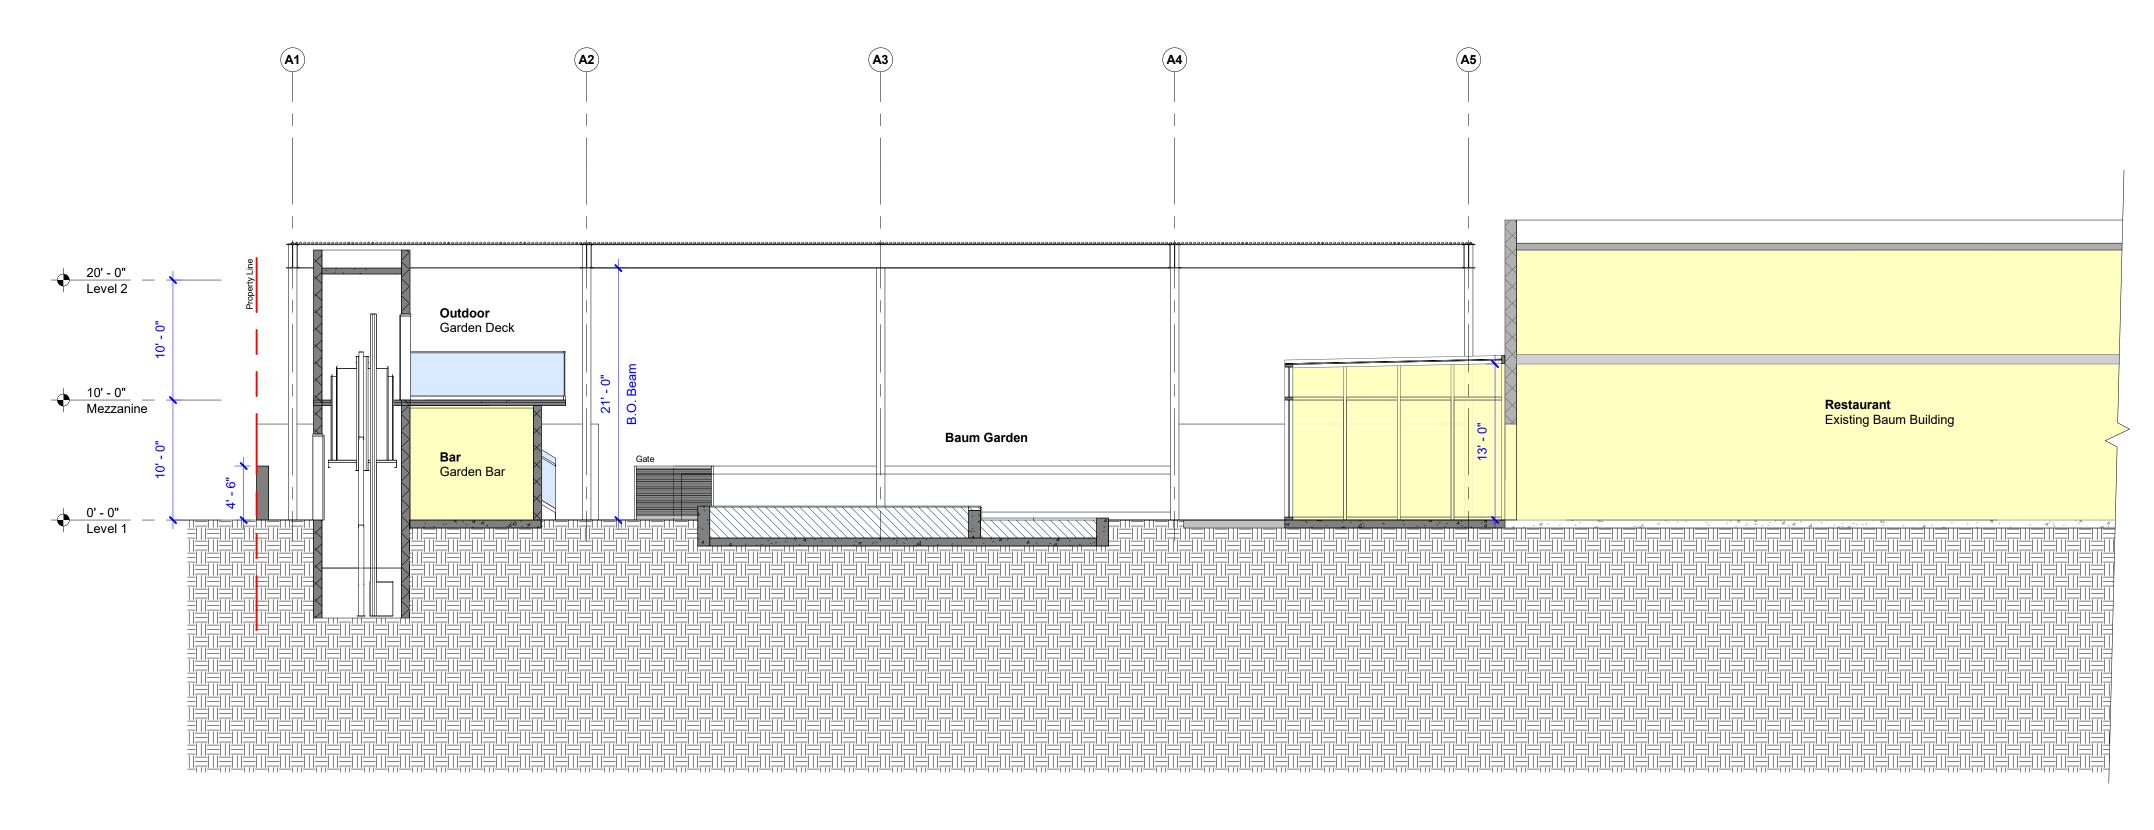

1 Building Section - Baum Building & Garden 1/8" = 1'-0"

ARCHITECTS 1705 N 16th Street Tampa, Florida 33605 813 247 3333 T 813 247 3395 F Eastman Equity 1111 Central Ave. Hotel St. Petersburg, Florida 33705 consultant: No. Description Date CRA Submission AAI Project No. 22130 September 6, 2022 Building Section - Baum Building & Garden A6.11 © Copyright 2021 Alfonso Architects, Inc. C001672