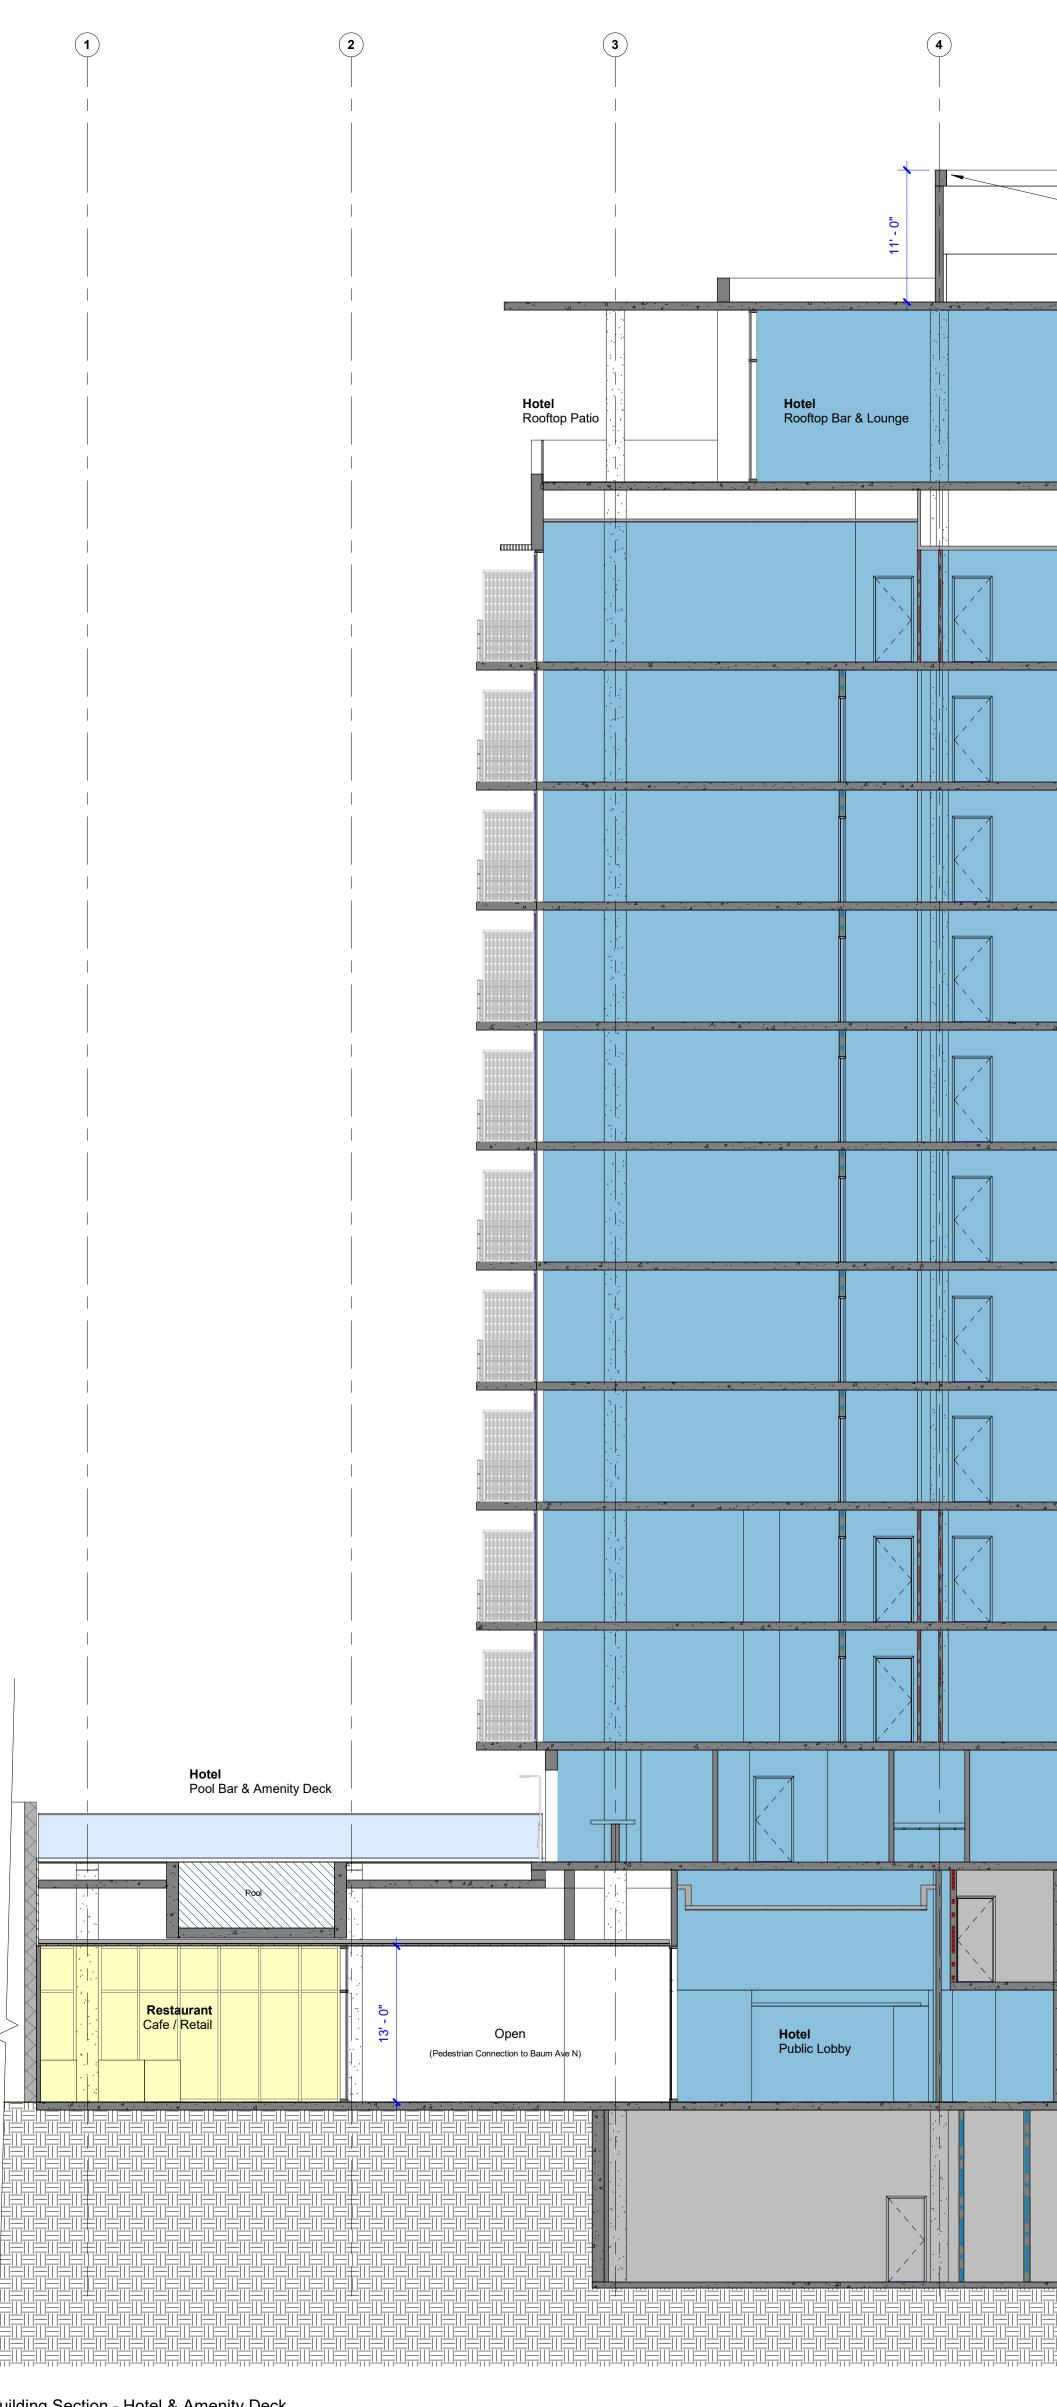

/2022 9:53:05 AM

1/2022 9:53:05 AN

1 Building Section - Hotel & Amenity Deck 1/8" = 1'-0"

1/8" = 1'-0"

| (                             | 5        | 6 | (                                        | <b>7</b>                                                                                                                                                                                                                                                                                                                                                                                                                                                                                                                                                                                                                                                                                                                                                                                                                                                                                                                                                                                                                                                                                                                                                                                                                                                                                                                                                                                                                                                                                                                                                                                                                                                                                                                                                                                                                                                                                                                                                                                                                                                                                                                       |                             |                                                              |
|-------------------------------|----------|---|------------------------------------------|--------------------------------------------------------------------------------------------------------------------------------------------------------------------------------------------------------------------------------------------------------------------------------------------------------------------------------------------------------------------------------------------------------------------------------------------------------------------------------------------------------------------------------------------------------------------------------------------------------------------------------------------------------------------------------------------------------------------------------------------------------------------------------------------------------------------------------------------------------------------------------------------------------------------------------------------------------------------------------------------------------------------------------------------------------------------------------------------------------------------------------------------------------------------------------------------------------------------------------------------------------------------------------------------------------------------------------------------------------------------------------------------------------------------------------------------------------------------------------------------------------------------------------------------------------------------------------------------------------------------------------------------------------------------------------------------------------------------------------------------------------------------------------------------------------------------------------------------------------------------------------------------------------------------------------------------------------------------------------------------------------------------------------------------------------------------------------------------------------------------------------|-----------------------------|--------------------------------------------------------------|
|                               | Exterior |   | Hotel<br>A. C. Motel<br>Hotel<br>Kitchen |                                                                                                                                                                                                                                                                                                                                                                                                                                                                                                                                                                                                                                                                                                                                                                                                                                                                                                                                                                                                                                                                                                                                                                                                                                                                                                                                                                                                                                                                                                                                                                                                                                                                                                                                                                                                                                                                                                                                                                                                                                                                                                                                | <br><br>- 0<br><br><br><br> | <u>150' - 0"</u><br>Roof Slab                                |
|                               |          |   | 4. 4.4                                   |                                                                                                                                                                                                                                                                                                                                                                                                                                                                                                                                                                                                                                                                                                                                                                                                                                                                                                                                                                                                                                                                                                                                                                                                                                                                                                                                                                                                                                                                                                                                                                                                                                                                                                                                                                                                                                                                                                                                                                                                                                                                                                                                |                             | _135 <u>' - 0"</u><br>Level 13                               |
|                               |          |   | Hotel<br>8 Keys                          |                                                                                                                                                                                                                                                                                                                                                                                                                                                                                                                                                                                                                                                                                                                                                                                                                                                                                                                                                                                                                                                                                                                                                                                                                                                                                                                                                                                                                                                                                                                                                                                                                                                                                                                                                                                                                                                                                                                                                                                                                                                                                                                                | 15' - 0"                    |                                                              |
|                               |          |   | Hotel<br>12 Keys                         |                                                                                                                                                                                                                                                                                                                                                                                                                                                                                                                                                                                                                                                                                                                                                                                                                                                                                                                                                                                                                                                                                                                                                                                                                                                                                                                                                                                                                                                                                                                                                                                                                                                                                                                                                                                                                                                                                                                                                                                                                                                                                                                                |                             | <u>120' - 0"</u><br>Level 12<br><u>110' - 0"</u><br>Level 11 |
|                               |          |   | Hotel<br>12 Keys                         |                                                                                                                                                                                                                                                                                                                                                                                                                                                                                                                                                                                                                                                                                                                                                                                                                                                                                                                                                                                                                                                                                                                                                                                                                                                                                                                                                                                                                                                                                                                                                                                                                                                                                                                                                                                                                                                                                                                                                                                                                                                                                                                                | 10 0"                       | 100' - 0"<br>Level 10                                        |
|                               |          |   | Hotel<br>12 Keys                         |                                                                                                                                                                                                                                                                                                                                                                                                                                                                                                                                                                                                                                                                                                                                                                                                                                                                                                                                                                                                                                                                                                                                                                                                                                                                                                                                                                                                                                                                                                                                                                                                                                                                                                                                                                                                                                                                                                                                                                                                                                                                                                                                | 100-                        | 90' - 0"<br>Level 9                                          |
|                               |          |   | -                                        |                                                                                                                                                                                                                                                                                                                                                                                                                                                                                                                                                                                                                                                                                                                                                                                                                                                                                                                                                                                                                                                                                                                                                                                                                                                                                                                                                                                                                                                                                                                                                                                                                                                                                                                                                                                                                                                                                                                                                                                                                                                                                                                                | 10' - 0"                    | 80' - 0"<br>Level 8                                          |
|                               |          |   | Hotel<br>12 Keys<br>Hotel<br>12 Keys     |                                                                                                                                                                                                                                                                                                                                                                                                                                                                                                                                                                                                                                                                                                                                                                                                                                                                                                                                                                                                                                                                                                                                                                                                                                                                                                                                                                                                                                                                                                                                                                                                                                                                                                                                                                                                                                                                                                                                                                                                                                                                                                                                | 10' - 0"                    | 70' - 0"<br>Level 7                                          |
|                               |          |   | Hotel<br>12 Keys                         |                                                                                                                                                                                                                                                                                                                                                                                                                                                                                                                                                                                                                                                                                                                                                                                                                                                                                                                                                                                                                                                                                                                                                                                                                                                                                                                                                                                                                                                                                                                                                                                                                                                                                                                                                                                                                                                                                                                                                                                                                                                                                                                                |                             | 60 <u>' - 0"</u><br>Level 6                                  |
|                               |          |   | Hotel<br>12 Keys                         |                                                                                                                                                                                                                                                                                                                                                                                                                                                                                                                                                                                                                                                                                                                                                                                                                                                                                                                                                                                                                                                                                                                                                                                                                                                                                                                                                                                                                                                                                                                                                                                                                                                                                                                                                                                                                                                                                                                                                                                                                                                                                                                                | 10'                         | 50' - 0"<br>Level 5<br>40' - 0"                              |
|                               |          |   | Hotel<br>10 Keys & Fitness               |                                                                                                                                                                                                                                                                                                                                                                                                                                                                                                                                                                                                                                                                                                                                                                                                                                                                                                                                                                                                                                                                                                                                                                                                                                                                                                                                                                                                                                                                                                                                                                                                                                                                                                                                                                                                                                                                                                                                                                                                                                                                                                                                |                             | Level 4                                                      |
|                               |          |   | Hotel<br>Meeting Rooms                   |                                                                                                                                                                                                                                                                                                                                                                                                                                                                                                                                                                                                                                                                                                                                                                                                                                                                                                                                                                                                                                                                                                                                                                                                                                                                                                                                                                                                                                                                                                                                                                                                                                                                                                                                                                                                                                                                                                                                                                                                                                                                                                                                |                             | 20' - 0"<br>Level 2                                          |
| Hotel<br>Mechanical Mezzanine |          |   |                                          | At a double of the double of t | ۷<br>10 <sup>.</sup> - 0    | 10 <u>' - 0"</u><br>Mezzanine                                |
|                               |          |   | Bar & Lounge                             |                                                                                                                                                                                                                                                                                                                                                                                                                                                                                                                                                                                                                                                                                                                                                                                                                                                                                                                                                                                                                                                                                                                                                                                                                                                                                                                                                                                                                                                                                                                                                                                                                                                                                                                                                                                                                                                                                                                                                                                                                                                                                                                                |                             | 0 <u>' - 0"</u><br>Level 1                                   |
|                               |          |   | Hotel<br>Back of House Services          |                                                                                                                                                                                                                                                                                                                                                                                                                                                                                                                                                                                                                                                                                                                                                                                                                                                                                                                                                                                                                                                                                                                                                                                                                                                                                                                                                                                                                                                                                                                                                                                                                                                                                                                                                                                                                                                                                                                                                                                                                                                                                                                                |                             | <u>-15' - 0"</u><br>Basement                                 |
|                               |          |   |                                          |                                                                                                                                                                                                                                                                                                                                                                                                                                                                                                                                                                                                                                                                                                                                                                                                                                                                                                                                                                                                                                                                                                                                                                                                                                                                                                                                                                                                                                                                                                                                                                                                                                                                                                                                                                                                                                                                                                                                                                                                                                                                                                                                |                             |                                                              |