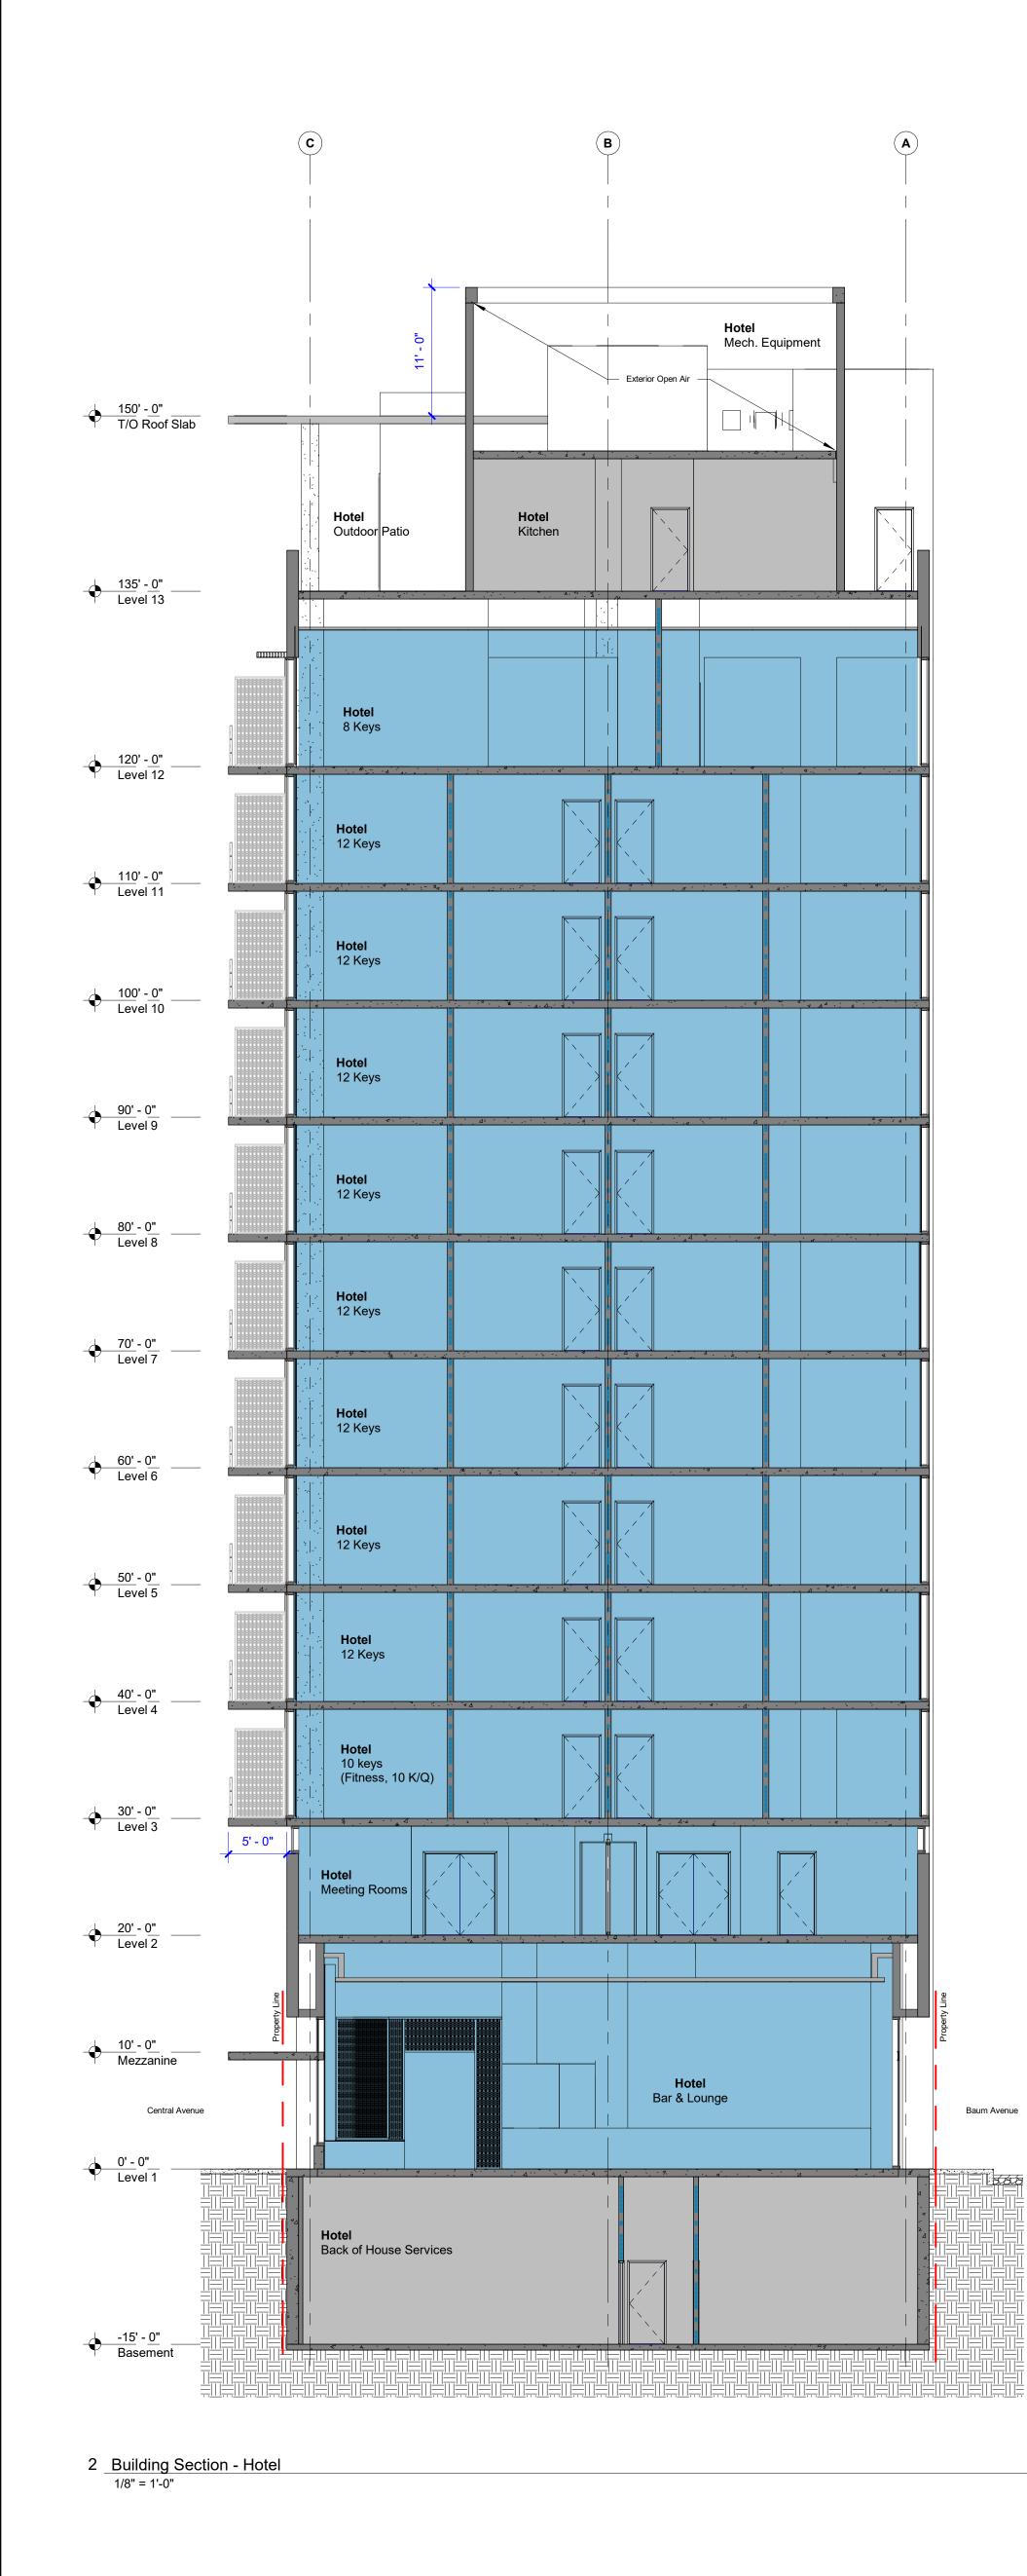

/2022 9:53:05 AM

1/2022 9:53:05 AN

1 Building Section - Hotel & Amenity Deck 1/8" = 1'-0"

1/8" = 1'-0"

| (                             | 5        | 6 | (                                        | <b>7</b>                                                                                                                                                                                                                                                                                                                                                                                                                                                                                                                                                                                                                                                                                                                                                                                                                                                                                                                                                                                                                                                                                                                                                                                                                                                                                                                                                                                                                                                                                                                                                                                                                                                                                                                                                                                                                                                                                                                                                                                                                                                                                                                       |                             |                                                              |
|-------------------------------|----------|---|------------------------------------------|--------------------------------------------------------------------------------------------------------------------------------------------------------------------------------------------------------------------------------------------------------------------------------------------------------------------------------------------------------------------------------------------------------------------------------------------------------------------------------------------------------------------------------------------------------------------------------------------------------------------------------------------------------------------------------------------------------------------------------------------------------------------------------------------------------------------------------------------------------------------------------------------------------------------------------------------------------------------------------------------------------------------------------------------------------------------------------------------------------------------------------------------------------------------------------------------------------------------------------------------------------------------------------------------------------------------------------------------------------------------------------------------------------------------------------------------------------------------------------------------------------------------------------------------------------------------------------------------------------------------------------------------------------------------------------------------------------------------------------------------------------------------------------------------------------------------------------------------------------------------------------------------------------------------------------------------------------------------------------------------------------------------------------------------------------------------------------------------------------------------------------|-----------------------------|--------------------------------------------------------------|
|                               | Exterior |   | Hotel<br>A. C. Motel<br>Hotel<br>Kitchen |                                                                                                                                                                                                                                                                                                                                                                                                                                                                                                                                                                                                                                                                                                                                                                                                                                                                                                                                                                                                                                                                                                                                                                                                                                                                                                                                                                                                                                                                                                                                                                                                                                                                                                                                                                                                                                                                                                                                                                                                                                                                                                                                | <br><br>- 0<br><br><br><br> | <u>150' - 0"</u><br>Roof Slab                                |
|                               |          |   | 4. 4.4                                   |                                                                                                                                                                                                                                                                                                                                                                                                                                                                                                                                                                                                                                                                                                                                                                                                                                                                                                                                                                                                                                                                                                                                                                                                                                                                                                                                                                                                                                                                                                                                                                                                                                                                                                                                                                                                                                                                                                                                                                                                                                                                                                                                |                             | _135 <u>' - 0"</u><br>Level 13                               |
|                               |          |   | Hotel<br>8 Keys                          |                                                                                                                                                                                                                                                                                                                                                                                                                                                                                                                                                                                                                                                                                                                                                                                                                                                                                                                                                                                                                                                                                                                                                                                                                                                                                                                                                                                                                                                                                                                                                                                                                                                                                                                                                                                                                                                                                                                                                                                                                                                                                                                                | 15' - 0"                    |                                                              |
|                               |          |   | Hotel<br>12 Keys                         |                                                                                                                                                                                                                                                                                                                                                                                                                                                                                                                                                                                                                                                                                                                                                                                                                                                                                                                                                                                                                                                                                                                                                                                                                                                                                                                                                                                                                                                                                                                                                                                                                                                                                                                                                                                                                                                                                                                                                                                                                                                                                                                                |                             | <u>120' - 0"</u><br>Level 12<br><u>110' - 0"</u><br>Level 11 |
|                               |          |   | Hotel<br>12 Keys                         |                                                                                                                                                                                                                                                                                                                                                                                                                                                                                                                                                                                                                                                                                                                                                                                                                                                                                                                                                                                                                                                                                                                                                                                                                                                                                                                                                                                                                                                                                                                                                                                                                                                                                                                                                                                                                                                                                                                                                                                                                                                                                                                                | 10 0"                       | 100' - 0"<br>Level 10                                        |
|                               |          |   | Hotel<br>12 Keys                         |                                                                                                                                                                                                                                                                                                                                                                                                                                                                                                                                                                                                                                                                                                                                                                                                                                                                                                                                                                                                                                                                                                                                                                                                                                                                                                                                                                                                                                                                                                                                                                                                                                                                                                                                                                                                                                                                                                                                                                                                                                                                                                                                | 100-                        | 90' - 0"<br>Level 9                                          |
|                               |          |   | -                                        |                                                                                                                                                                                                                                                                                                                                                                                                                                                                                                                                                                                                                                                                                                                                                                                                                                                                                                                                                                                                                                                                                                                                                                                                                                                                                                                                                                                                                                                                                                                                                                                                                                                                                                                                                                                                                                                                                                                                                                                                                                                                                                                                | 10' - 0"                    | 80' - 0"<br>Level 8                                          |
|                               |          |   | Hotel<br>12 Keys<br>Hotel<br>12 Keys     |                                                                                                                                                                                                                                                                                                                                                                                                                                                                                                                                                                                                                                                                                                                                                                                                                                                                                                                                                                                                                                                                                                                                                                                                                                                                                                                                                                                                                                                                                                                                                                                                                                                                                                                                                                                                                                                                                                                                                                                                                                                                                                                                | 10' - 0"                    | 70' - 0"<br>Level 7                                          |
|                               |          |   | Hotel<br>12 Keys                         |                                                                                                                                                                                                                                                                                                                                                                                                                                                                                                                                                                                                                                                                                                                                                                                                                                                                                                                                                                                                                                                                                                                                                                                                                                                                                                                                                                                                                                                                                                                                                                                                                                                                                                                                                                                                                                                                                                                                                                                                                                                                                                                                |                             | 60 <u>' - 0"</u><br>Level 6                                  |
|                               |          |   | Hotel<br>12 Keys                         |                                                                                                                                                                                                                                                                                                                                                                                                                                                                                                                                                                                                                                                                                                                                                                                                                                                                                                                                                                                                                                                                                                                                                                                                                                                                                                                                                                                                                                                                                                                                                                                                                                                                                                                                                                                                                                                                                                                                                                                                                                                                                                                                | 10'                         | 50' - 0"<br>Level 5<br>40' - 0"                              |
|                               |          |   | Hotel<br>10 Keys & Fitness               |                                                                                                                                                                                                                                                                                                                                                                                                                                                                                                                                                                                                                                                                                                                                                                                                                                                                                                                                                                                                                                                                                                                                                                                                                                                                                                                                                                                                                                                                                                                                                                                                                                                                                                                                                                                                                                                                                                                                                                                                                                                                                                                                |                             | Level 4                                                      |
|                               |          |   | Hotel<br>Meeting Rooms                   |                                                                                                                                                                                                                                                                                                                                                                                                                                                                                                                                                                                                                                                                                                                                                                                                                                                                                                                                                                                                                                                                                                                                                                                                                                                                                                                                                                                                                                                                                                                                                                                                                                                                                                                                                                                                                                                                                                                                                                                                                                                                                                                                |                             | 20' - 0"<br>Level 2                                          |
| Hotel<br>Mechanical Mezzanine |          |   |                                          | At a double of the double of t | ۷<br>10 <sup>.</sup> - 0    | 10 <u>' - 0"</u><br>Mezzanine                                |
|                               |          |   | Bar & Lounge                             |                                                                                                                                                                                                                                                                                                                                                                                                                                                                                                                                                                                                                                                                                                                                                                                                                                                                                                                                                                                                                                                                                                                                                                                                                                                                                                                                                                                                                                                                                                                                                                                                                                                                                                                                                                                                                                                                                                                                                                                                                                                                                                                                |                             | 0 <u>' - 0"</u><br>Level 1                                   |
|                               |          |   | Hotel<br>Back of House Services          |                                                                                                                                                                                                                                                                                                                                                                                                                                                                                                                                                                                                                                                                                                                                                                                                                                                                                                                                                                                                                                                                                                                                                                                                                                                                                                                                                                                                                                                                                                                                                                                                                                                                                                                                                                                                                                                                                                                                                                                                                                                                                                                                |                             | <u>-15' - 0"</u><br>Basement                                 |
|                               |          |   |                                          |                                                                                                                                                                                                                                                                                                                                                                                                                                                                                                                                                                                                                                                                                                                                                                                                                                                                                                                                                                                                                                                                                                                                                                                                                                                                                                                                                                                                                                                                                                                                                                                                                                                                                                                                                                                                                                                                                                                                                                                                                                                                                                                                |                             |                                                              |