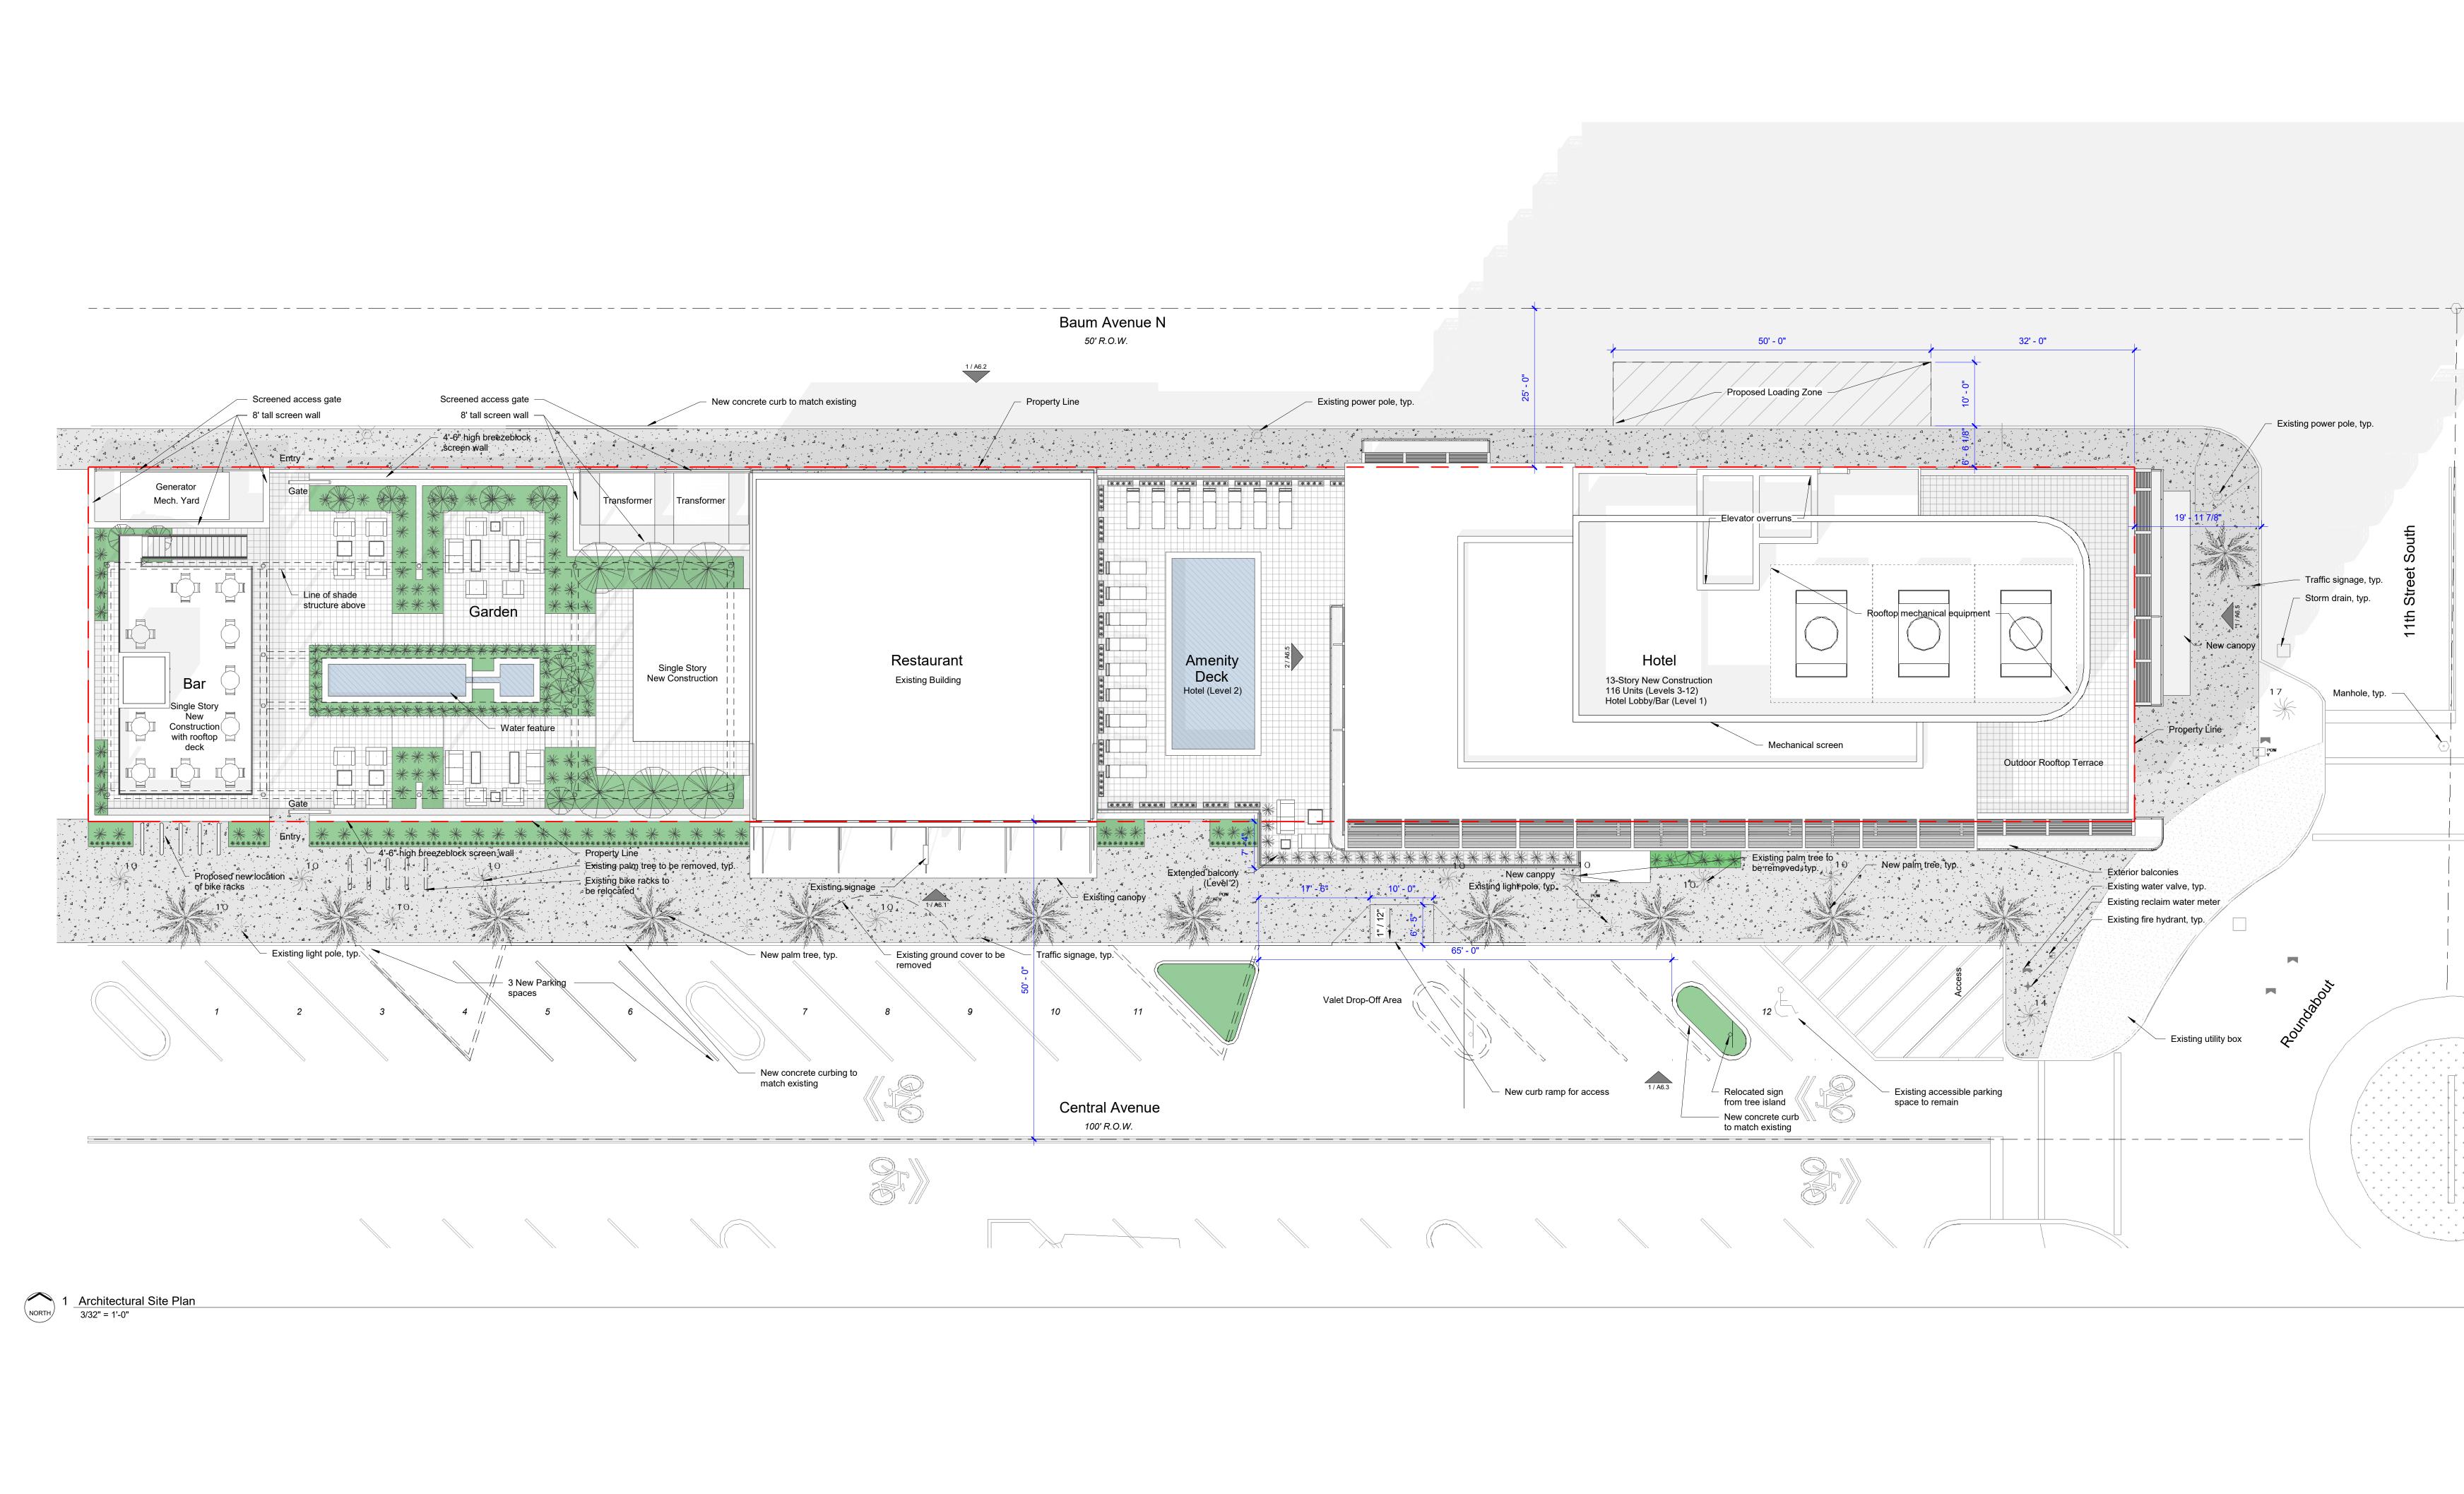

## **1111 Central Ave. Hotel** St. Petersburg, Florida 33705

Parking Requirements and Calcula In accordance with Sec. 16.30.095.9

| Site Information           |                                                                                                                                                                                                                                                                                                                                                                                                                                                                                                           |  |  |
|----------------------------|-----------------------------------------------------------------------------------------------------------------------------------------------------------------------------------------------------------------------------------------------------------------------------------------------------------------------------------------------------------------------------------------------------------------------------------------------------------------------------------------------------------|--|--|
| Zoning:                    | DC-1 District (West of Dr. Martin Luther King Jr. Street)<br>Located within the EDGE District in the Intown West Community Redevelopment Area                                                                                                                                                                                                                                                                                                                                                             |  |  |
| Bulk Restriction:          | F.A.R. Bonus Approval Streamline Process (Greater than 3.0, less than 5.0)<br>Exemptions include:<br><b>DC-1 Only</b> Hotel uses located above ground floor (Exemption 1.5 F.A.R.)                                                                                                                                                                                                                                                                                                                        |  |  |
| Building Height:           | 150'-0" Maximum (Bonus Approval Streamline Process)                                                                                                                                                                                                                                                                                                                                                                                                                                                       |  |  |
| Minimum Building Setbacks: | In accordance with Sec. 16.20.120.7.20 to 50'-0" high:Oft. setback requiredAbove 50'-0":10ft. setback requiredApplicable Exemption:When buildings have a first floor plate of less than 16,000 sf, 10-foot setback above50'-0" in height not required.GSF of first floor plate: 5,753 GSFProposed distance between buildings: 0'-0"                                                                                                                                                                       |  |  |
| F.A.R. Calculations        |                                                                                                                                                                                                                                                                                                                                                                                                                                                                                                           |  |  |
| Bulk Restriction:          | <ul> <li>F.A.R. Bonus Approval Streamline Process (Greater than 3.0, less than 5.0)<br/><u>Exemptions include:</u></li> <li>DC-1 Only Hotel uses located above ground floor (1.5 F.A.R. Exempt)</li> <li>Total Site Area: 17,922 GSF<br/>Total Allowable GSF (Less than 5.0 F.A.R.): 89,610 GSF Maximum</li> <li>Total Proposed Building Area: 99,609.6 SF<br/>Hotel Use Above Ground Floor Exemption (1.5 F.A.R.): 26,883 SF<br/>Grand Total: 99609.6SF - 26883SF = 72,726.6 SF (4.06 F.A.R.)</li> </ul> |  |  |
|                            | Zoning:<br>Bulk Restriction:<br>Building Height:<br>Minimum Building Setbacks:<br>F.A.R. Calculations                                                                                                                                                                                                                                                                                                                                                                                                     |  |  |

ARCHITECTS 1705 N 16th Street Tampa, Florida 33605 813 247 3333 T 813 247 3395 F Eastman Equity 1111 Central Ave. Hotel St. Petersburg, Florida 33705 consultant: Date No. Description CRA Submission \* + + + AAI Project No. 22130 September 6, 2022 Site Plan A0.1 © Copyright 2021 Alfonso Architects, Inc. C001672