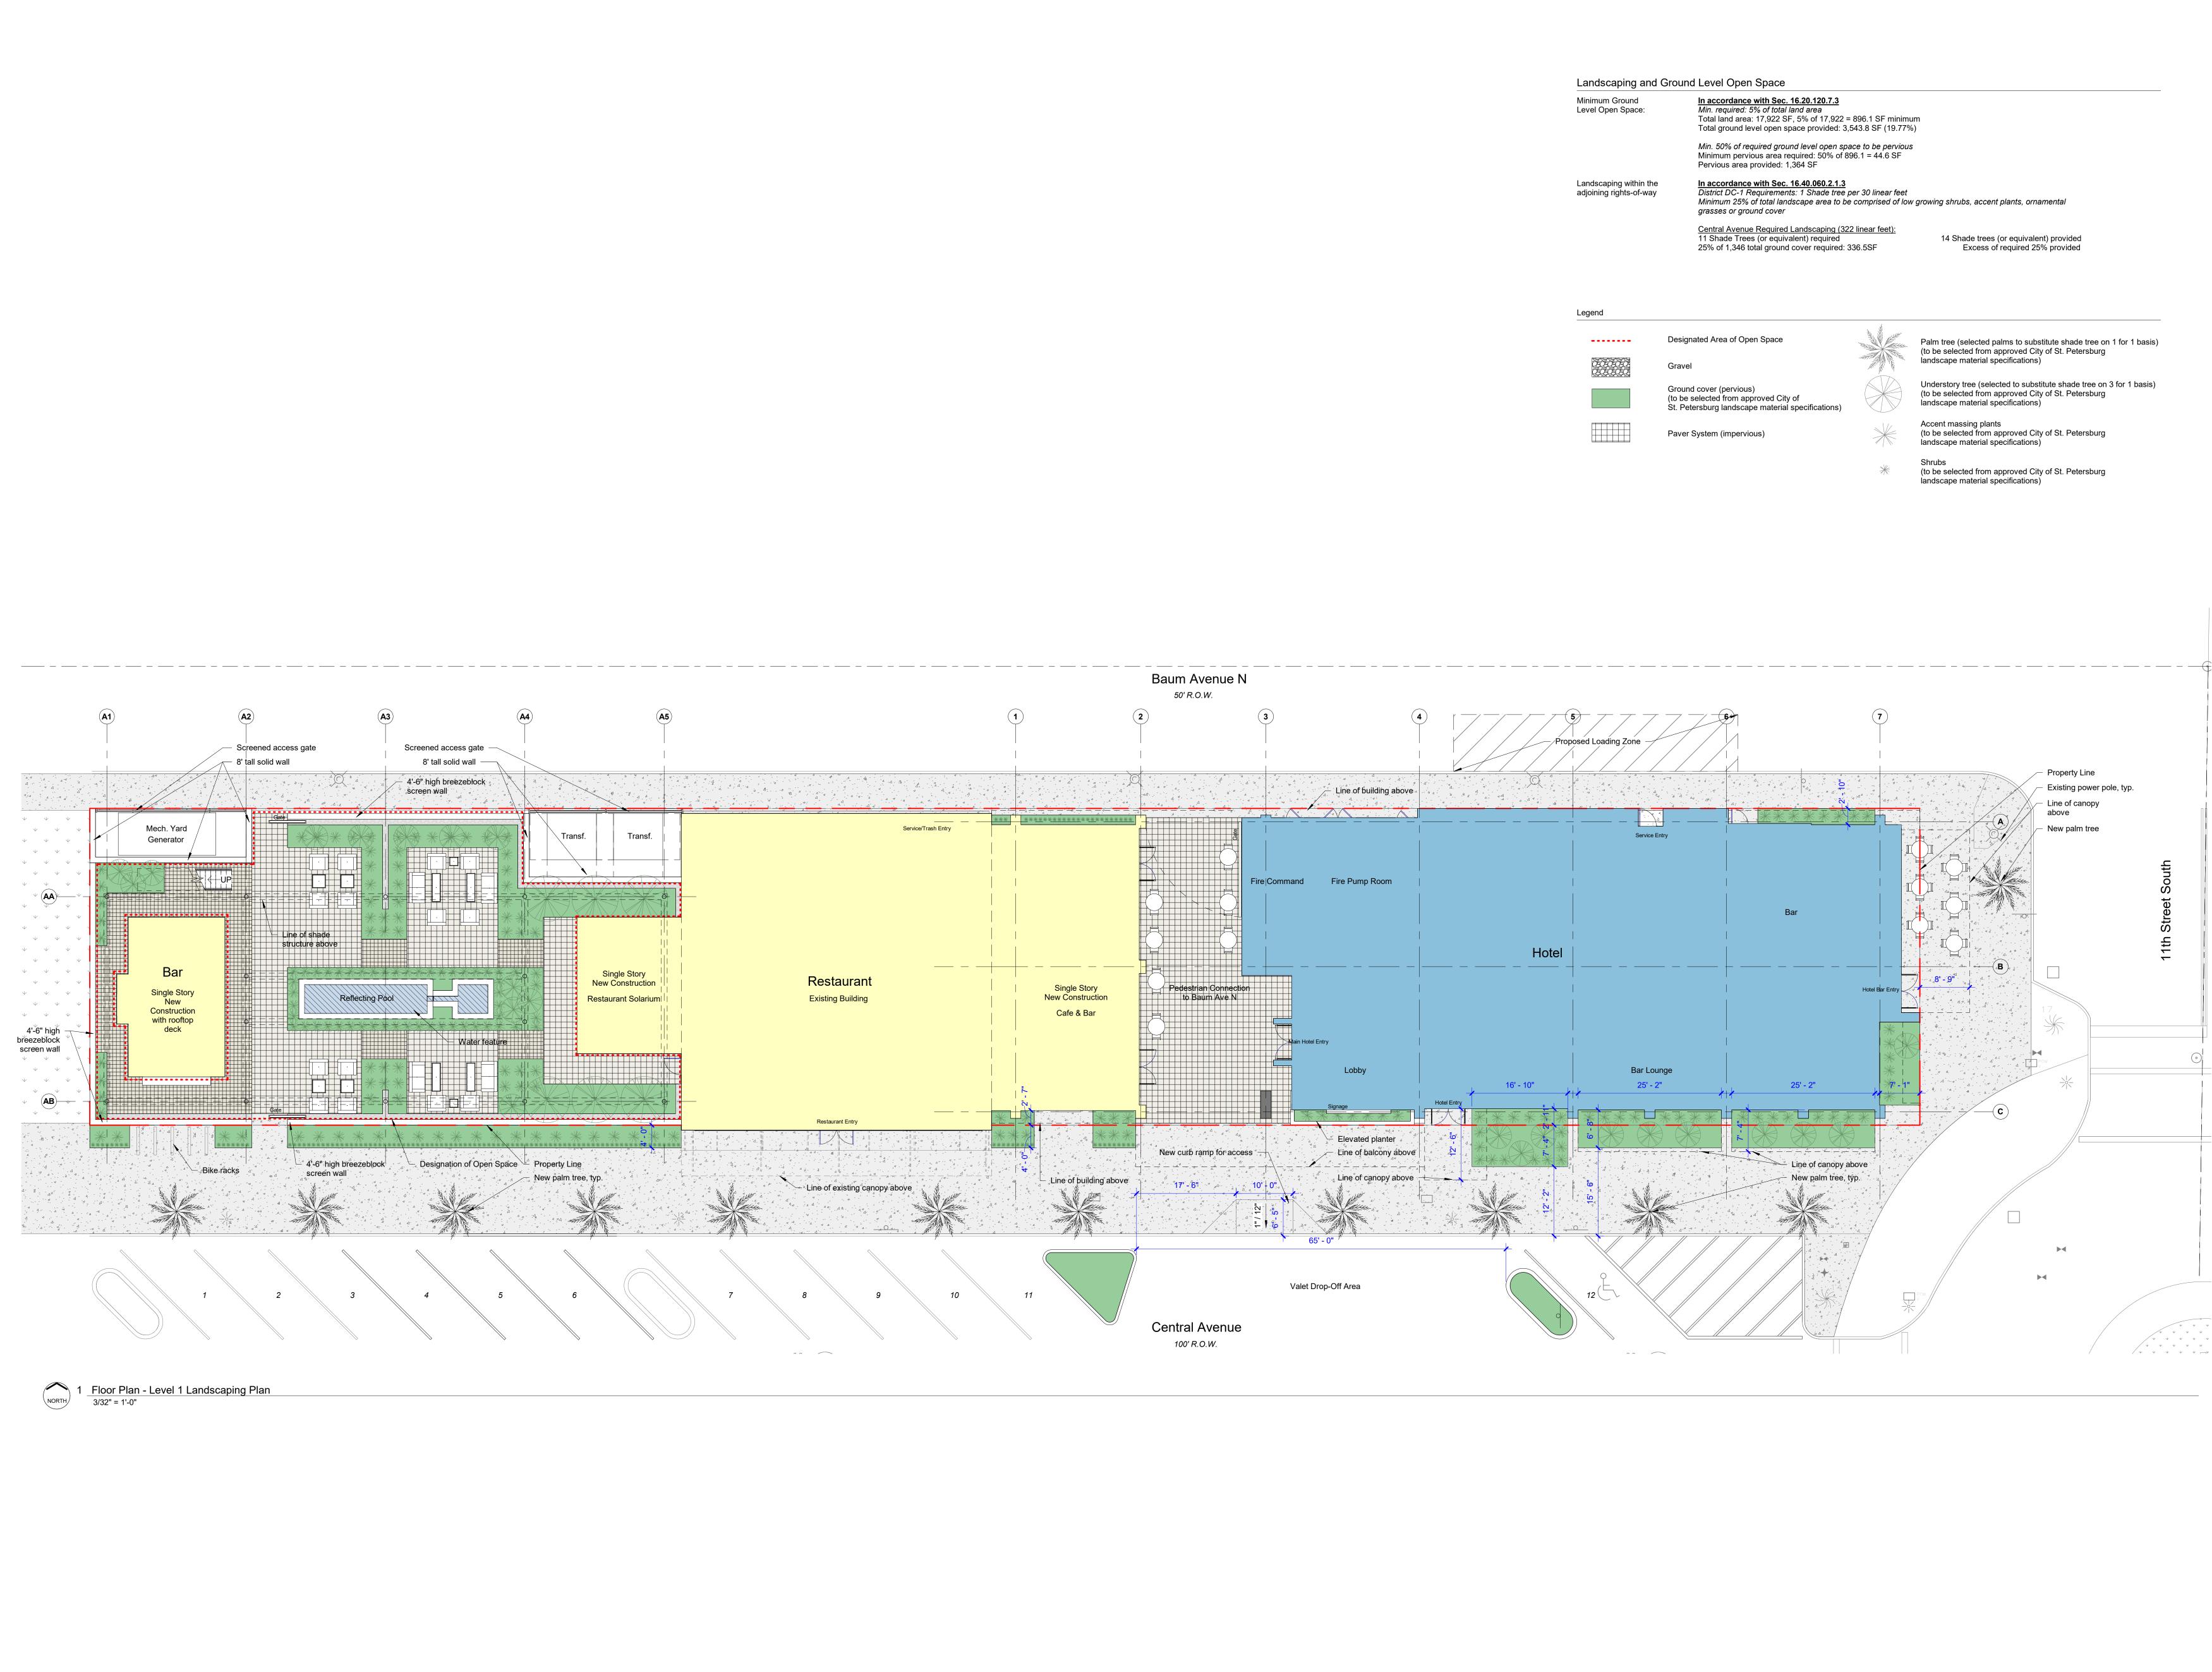

| Minimum Ground<br>Level Open Space:            | <u>In accordance with Sec. 16.20.120.7.3</u><br><i>Min. required: 5% of total land area</i><br>Total land area: 17,922 SF, 5% of 17,922 = 896.1 SF minimum<br>Total ground level open space provided: 3,543.8 SF (19.77%)                 |                                                                            |  |
|------------------------------------------------|-------------------------------------------------------------------------------------------------------------------------------------------------------------------------------------------------------------------------------------------|----------------------------------------------------------------------------|--|
|                                                | <i>Min. 50% of required ground level open space to be pervious</i><br>Minimum pervious area required: 50% of 896.1 = 44.6 SF<br>Pervious area provided: 1,364 SF                                                                          |                                                                            |  |
| Landscaping within the adjoining rights-of-way | In accordance with Sec. 16.40.060.2.1.3<br>District DC-1 Requirements: 1 Shade tree per 30 linear feet<br>Minimum 25% of total landscape area to be comprised of low growing shrubs, accent plants, ornamental<br>grasses or ground cover |                                                                            |  |
|                                                | <u>Central Avenue Required Landscaping (322 linear feet):</u><br>11 Shade Trees (or equivalent) required<br>25% of 1,346 total ground cover required: 336.5SF                                                                             | 14 Shade trees (or equivalent) provided<br>Excess of required 25% provided |  |

ARCHITECTS 1705 N 16th Street Tampa, Florida 33605 813 247 3333 T 813 247 3395 F Eastman Equity 1111 Central Ave. Hotel St. Petersburg, Florida 33705 consultant: Date No. Description CRA Submission AAI Project No. 22130 September 6, 2022 Landscaping Plan A0.2 © Copyright 2021 Alfonso Architects, Inc. C001672