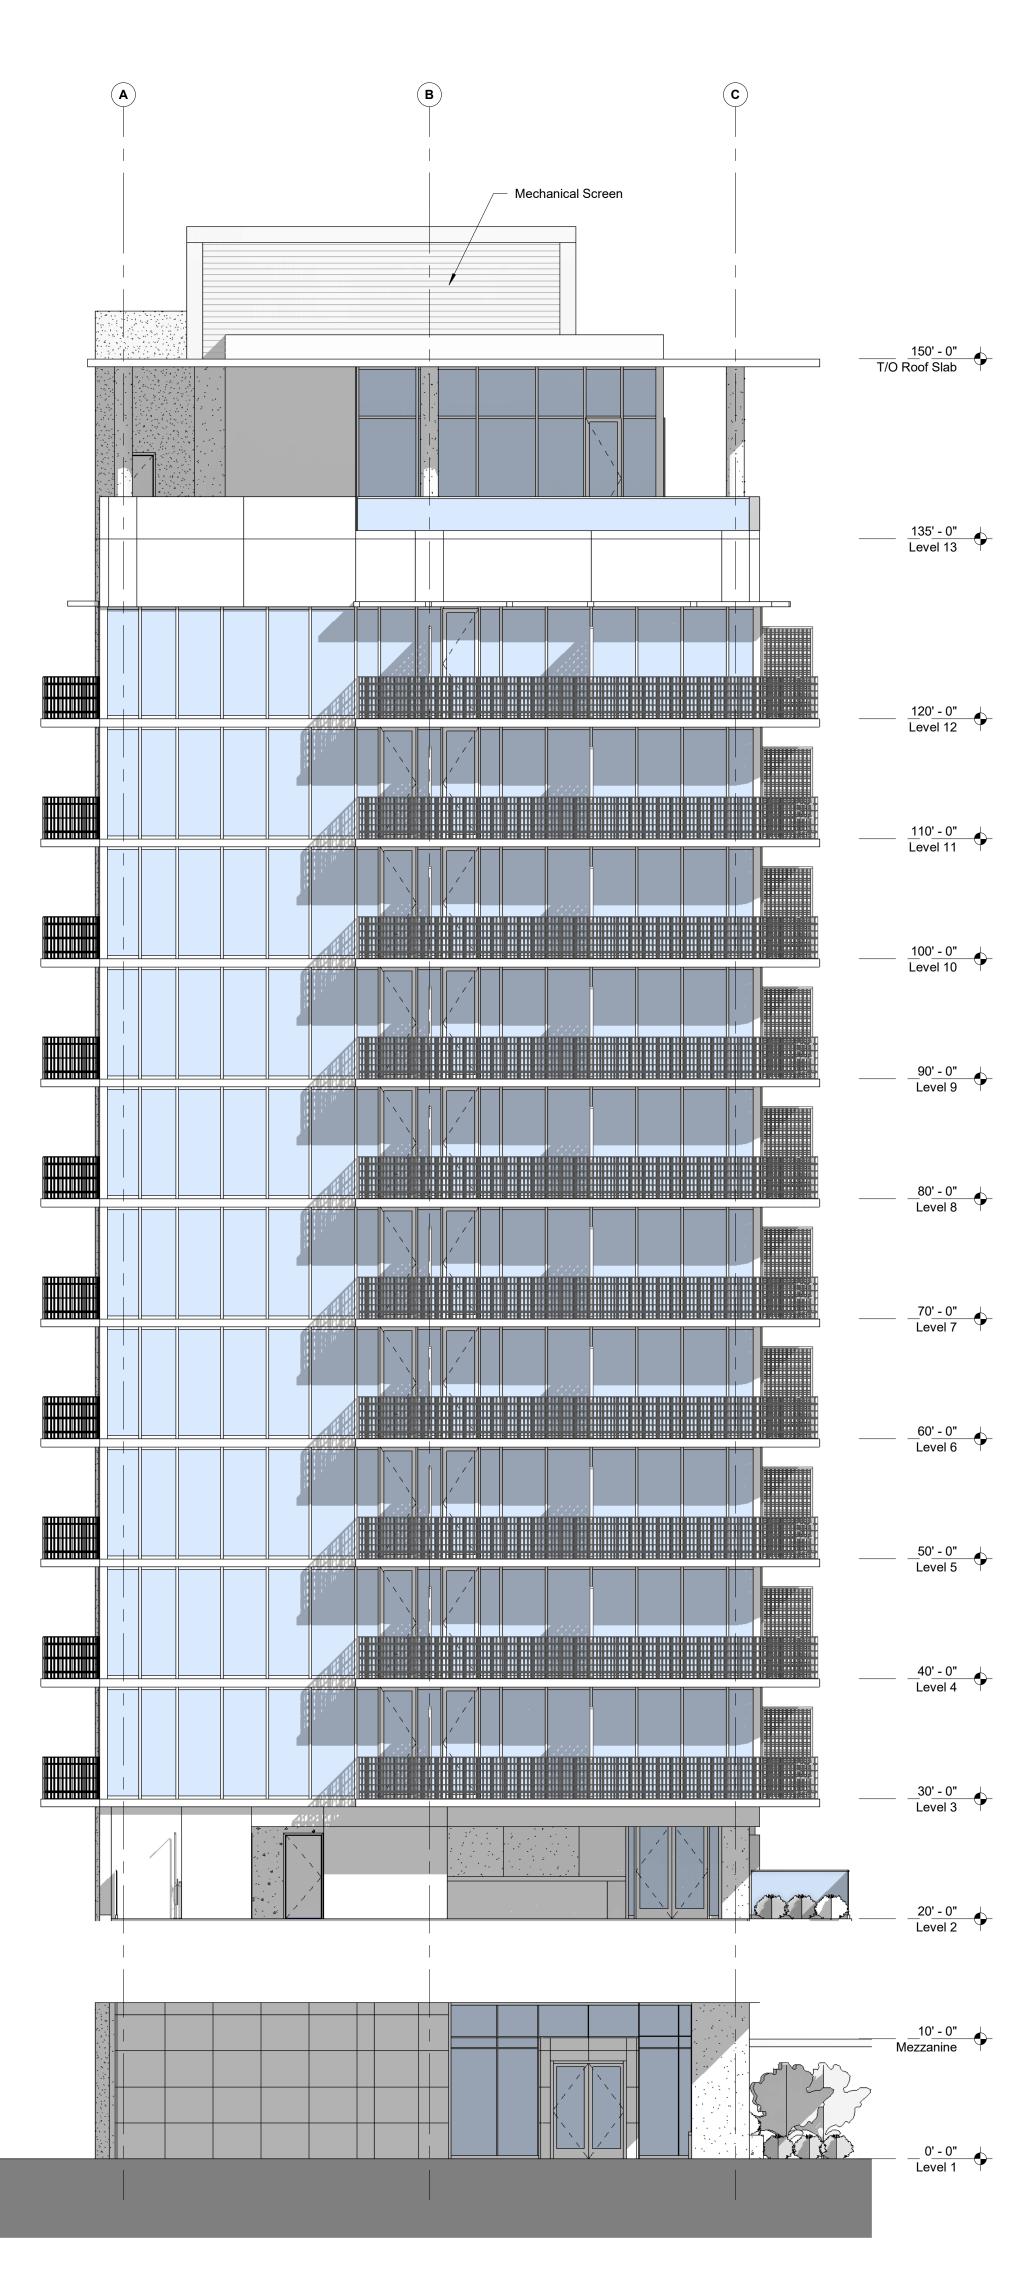

2 Building Elevation - West 1/8" = 1'-0"

| <b>C</b> | B |                 |                                       |
|----------|---|-----------------|---------------------------------------|
|          |   | chanical Screen |                                       |
|          |   |                 |                                       |
|          |   |                 | <u>135' - 0"</u><br>Level 13          |
|          |   |                 | <u>12</u> 0' <u>- 0"</u><br>Level 12  |
|          |   |                 | <u>110' - 0"</u><br>Level 11          |
|          |   |                 | 90' - 0"                              |
|          |   |                 |                                       |
|          |   |                 |                                       |
|          |   |                 | 60' - 0"<br>Level 6                   |
|          |   |                 | <u></u>                               |
|          |   |                 | $ \frac{40' - 0''}{\text{Level 4}} +$ |
|          |   |                 |                                       |
|          |   | Canopy          | <u>1</u> 0' <u>- 0"</u><br>Mezzanine  |
|          |   |                 | 0' <u>-0"</u><br>Level 1              |